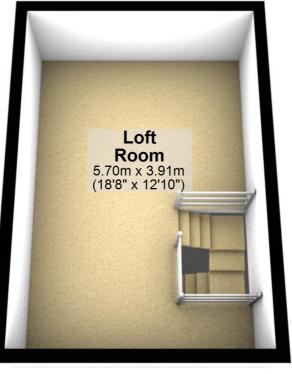

# **Second Floor**

Approx. 22.3 sq. metres (239.9 sq. feet)

## **Second Floor**

Approx. 22.3 sq. metres (239.9 sq. feet)