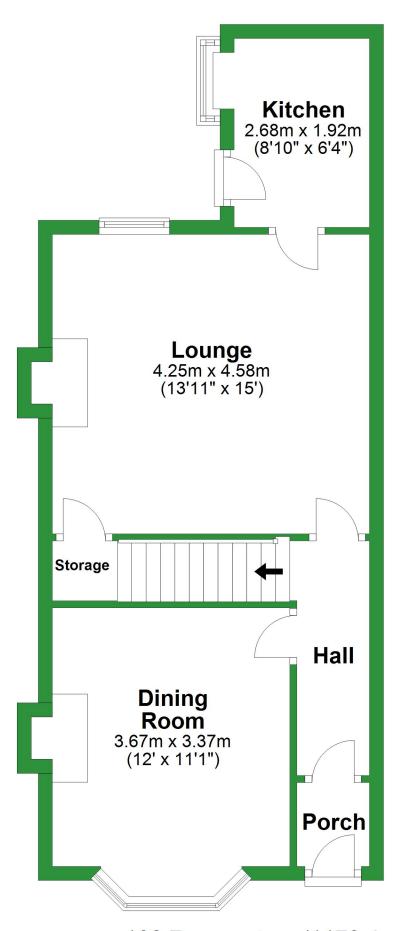

## **Ground Floor**

Approx. 46.1 sq. metres (496.0 sq. feet)

Total area: approx. 108.7 sq. metres (1170.4 sq. feet)

For illustritive purposes only. Not to scale. All sizes are approximate. Plan produced using PlanUp.

#### **Ground Floor**

Approx. 46.1 sq. metres (496.0 sq. feet)

Total area: approx. 108.7 sq. metres (1170.4 sq. feet)

For illustritive purposes only. Not to scale. All sizes are approximate.

Plan produced using PlanUp.