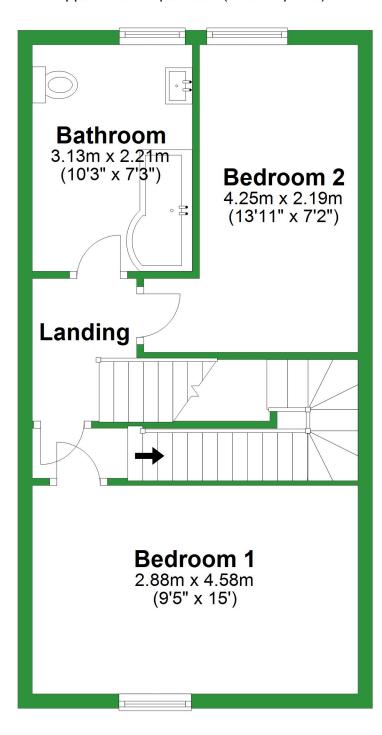

## **First Floor**

Approx. 40.4 sq. metres (434.5 sq. feet)

### First Floor

Approx. 40.4 sq. metres (434.5 sq. feet)