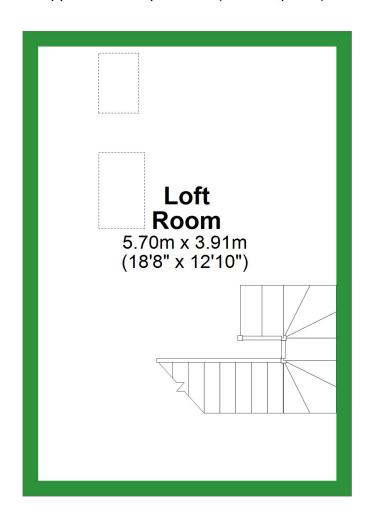

# **Second Floor**

Approx. 22.3 sq. metres (239.9 sq. feet)

## **Second Floor**

Approx. 22.3 sq. metres (239.9 sq. feet)