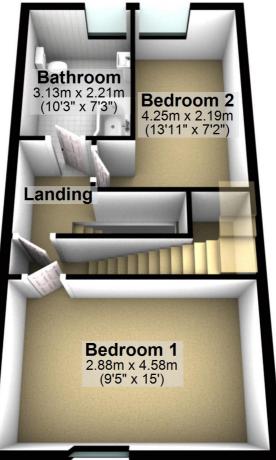

## **First Floor**

Approx. 40.4 sq. metres (434.5 sq. feet)

### First Floor

Approx. 40.4 sq. metres (434.5 sq. feet)