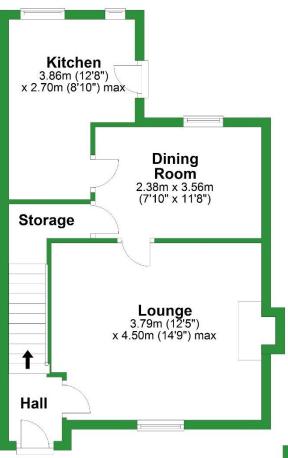

### **ENTRANCE**

Entrance is gained via a UPVC door located to the front of the property. Access to the front door is gained via a shared path via the front garden.

Once inside there is an entrance hall that provides access to the lounge, and staircase to the first floor.

### LOUNGE

The light filled lounge is located to the front of the property and has carpeted flooring and a large UPVC window overlooking the front garden. The lounge also provides access to the open plan dining area towards the rear with again has carpeted flooring.

#### **DINING ROOM**

The dining room is located to the back of the property again has plenty of natural light gained from the large UPVC window. The dining room also benefits from a good-sized radiator, ceiling light point and multiple power units.

#### **KITCHEN**

The kitchen is located to the rear and has a range of wall and base units in wood effect with complementary worktops. There is an integrated oven with a four-point gas hob, integrated stainless steel wash basin, plumbing for a washing machine and space for a large fridge freezer. The kitchen benefits from double aspect windows, laminate flooring, and a good-sized radiator.

# Ground Floor

Approx. 41.3 sq. metres (444.1 sq. feet)