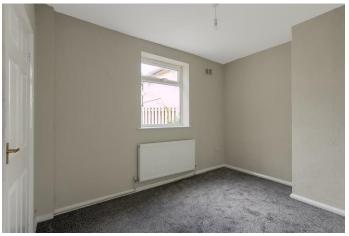

# **BEDROOM THREE**

Bedroom three is located directly to the top of the stairs and has ample space for a single bed. There is carpeted flooring, uPVC window and ceiling light points.