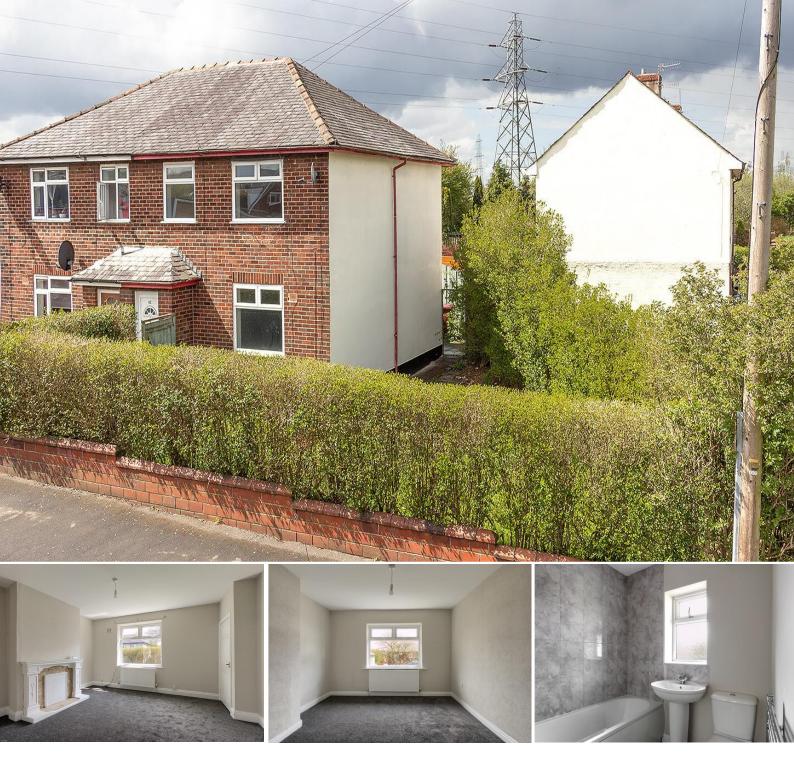

# 42 Cambridge Drive Padiham

A three-bedroom semi-detached property located in the heart of Padiham close to all the local amenities and major transport links.

The property comprises of a welcoming entrance hall, two good sized reception rooms, kitchen, three bedrooms and a family bathroom.

### **ENTRANCE**

Entrance is gained via a UPVC door located to the front of the property. Access to the front door is gained via a shared path via the front garden.

Once inside there is an entrance hall that provides access to the lounge, and staircase to the first floor.

### LOUNGE

The light filled lounge is located to the front of the property and has carpeted flooring and a large UPVC window overlooking the front garden. The lounge also provides access to the open plan dining area towards the rear with again has carpeted flooring.

## **BATHROOM**

The three-piece family bathroom is located to the rear of the property and comprises of a panelled bath with shower attachment, low level wc, pedestal hand wash basin and a heated towel rail. The bathroom also benefits from a large uPVC window and ceiling light point.

## **EXTERNAL**

To the side of the property is good-sized lawn garden with plenty of potential to create an attractive outdoor living area for all the family. Access to the garden can be made via gate to the front of the property or via the kitchen to the rear.