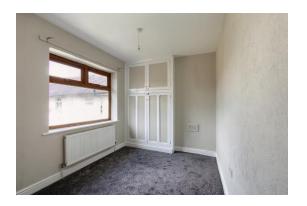

# **BEDROOM THREE**

Bedroom three is located directly to the top of the stairs and has ample space for a single bed. There is carpeted flooring, uPVC window and ceiling light points.