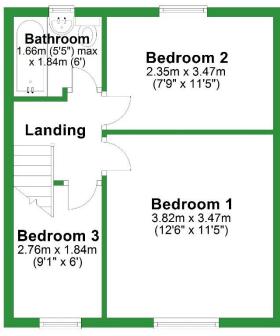

Access to the first floor is gained via a carpeted staircase located off the main hallway. Once upstairs there is a large L shaped landing that provides entry to all of the upstairs rooms.

# **BEDROOM ONE**

A spacious double bedroom to the front of the property that benefits from carpeted flooring and a large uPVC window. There is ample space for large storage units, ceiling light point and multiple power points.

# **BEDROOM TWO**

A further double bedroom located to the rear with carpeted flooring throughout, inset ceiling light points and good-sized radiators.

# **BEDROOM THREE**

Bedroom three is located directly to the top of the stairs and has ample space for a single bed. There is carpeted flooring, uPVC window and ceiling light points.

## **BATHROOM**

The three-piece family bathroom is located to the rear of the property and comprises of a panelled bath with shower attachment, low level wc, pedestal hand wash basin and a heated towel rail. The bathroom also benefits from a large uPVC window and ceiling light point.

# First Floor

Approx. 33.9 sq. metres (365.1 sq. feet)

Total area: approx. 75.2 sq. metres (809.2 sq. feet)

For illustritive purposes only. Not to scale. All sizes are approximate.

Plan produced using PlanUp.