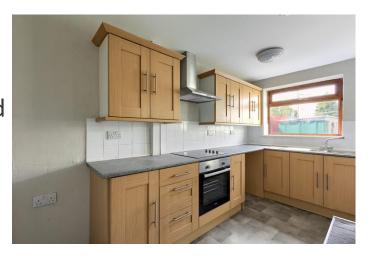

#### **KITCHEN**

The kitchen is located to the rear and has a range of wall and base units in wood effect with complementary worktops. There is an integrated oven with a four-point gas hob, integrated stainless steel wash basin, plumbing for a washing machine and space for a large fridge freezer. The kitchen benefits from double aspect windows, laminate flooring, and a good-sized radiator.