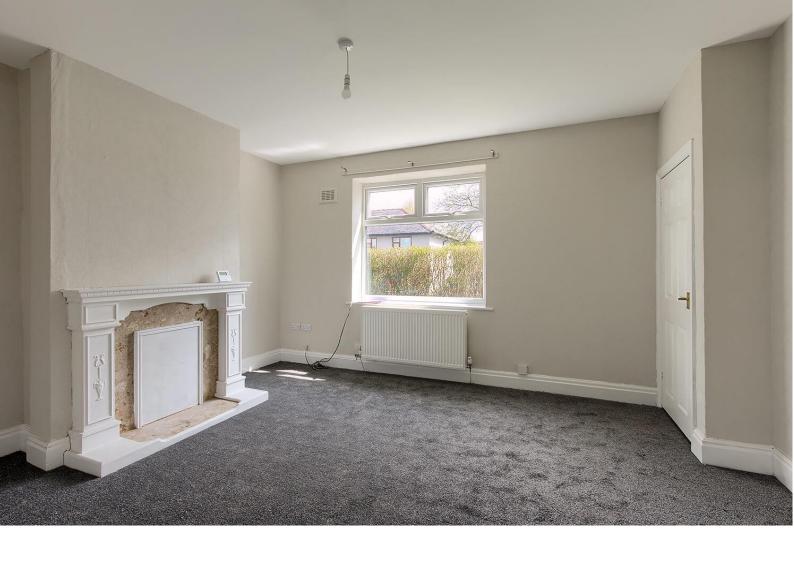

### LOUNGE

The light filled lounge is located to the front of the property and has carpeted flooring and a large UPVC window overlooking the front garden. The lounge also provides access to the open plan dining area towards the rear with again has carpeted flooring.

#### **DINING ROOM**

The dining room is located to the back of the property again has plenty of natural light gained from the large UPVC window. The dining room also benefits from a good-sized radiator, ceiling light point and multiple power units.