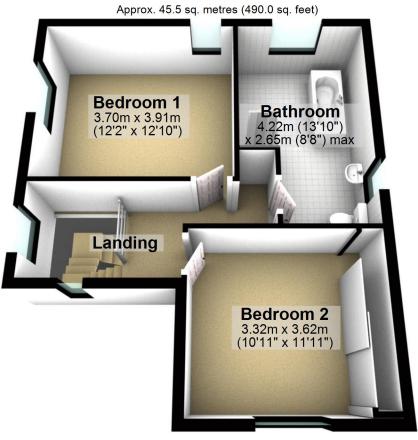

First Floor
Approx. 45.5 sq. metres (490.0 sq. feet)

**Bedroom 1** Bathroom 4.22m (13'10") x 2.65m (8'8") max 3.70m x 3.91m (12'2" x 12'10") Landing **Bedroom 2** 3.32m x 3.62m (10'11" x 11'11")

**First Floor** 