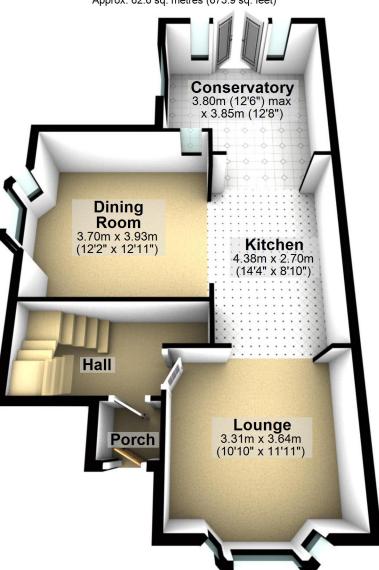

## **Ground Floor**

Approx. 62.6 sq. metres (673.9 sq. feet)

Total area: approx. 108.1 sq. metres (1163.9 sq. feet)

For illustritive purposes only. Not to scale. All sizes are approximate.

Plan produced using PlanUp.