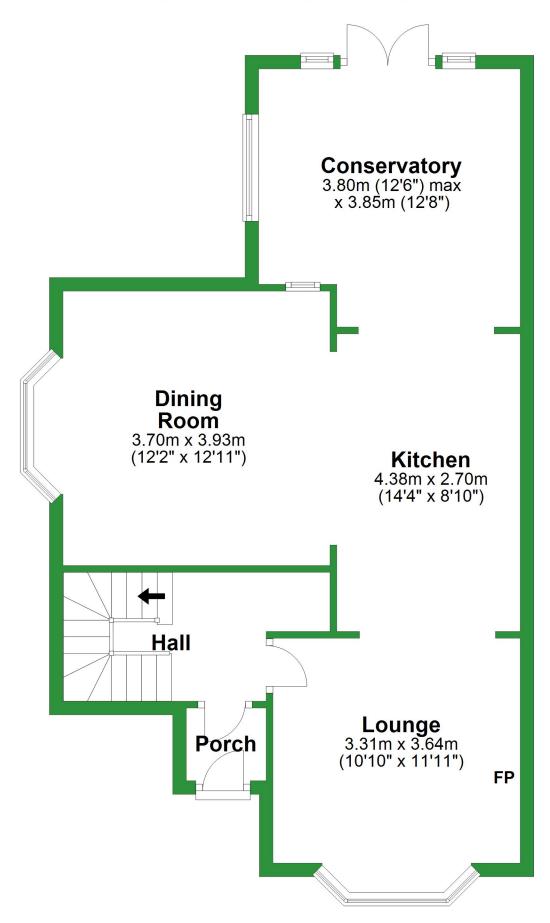

## **Ground Floor**

Approx. 62.6 sq. metres (673.9 sq. feet)

Total area: approx. 108.1 sq. metres (1163.9 sq. feet)

For illustritive purposes only. Not to scale. All sizes are approximate.

Plan produced using PlanUp.