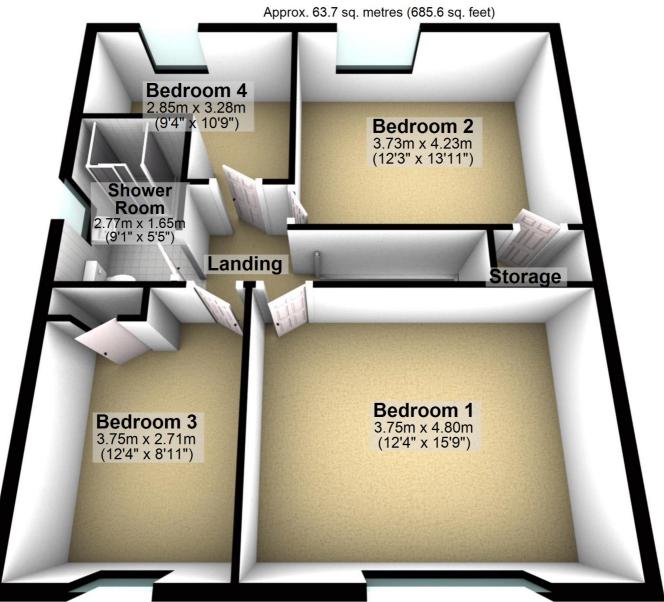

## **First Floor**

Approx. 63.7 sq. metres (685.6 sq. feet)

## **First Floor**