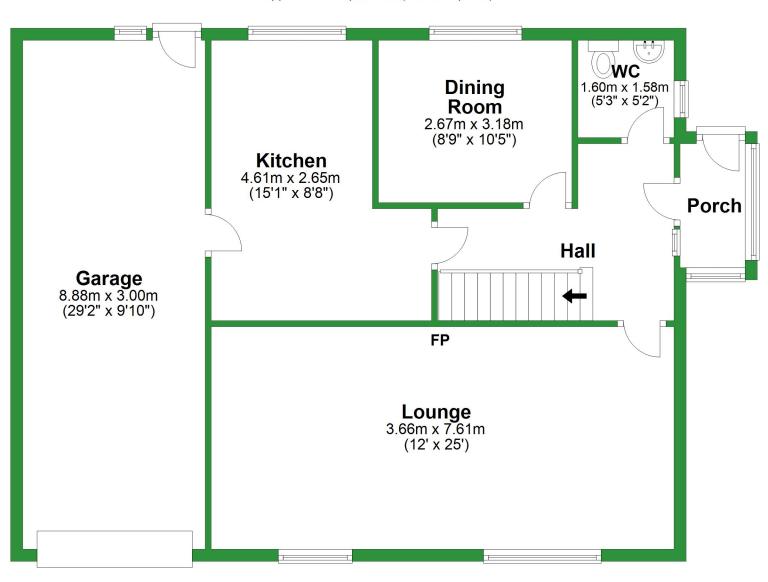

## **Ground Floor**

Approx. 93.6 sq. metres (1007.1 sq. feet)

Total area: approx. 157.3 sq. metres (1692.7 sq. feet)

For illustritive purposes only. Not to scale. All sizes are approximate. Plan produced using PlanUp.

## **Ground Floor** Approx. 93.6 sq. metres (1007.1 sq. feet) WC **Dining** 1.60m x 1.58m Room (5'3" x 5'2") 2.67m x 3.18m **Kitchen** (8'9" x 10'5") 4.61m x 2.65m (15'1" x 8'8") Porch Hall Garage 8.88m x 3.00m (29'2" x 9'10") **Lounge** 3.66m x 7.61m (12' x 25')