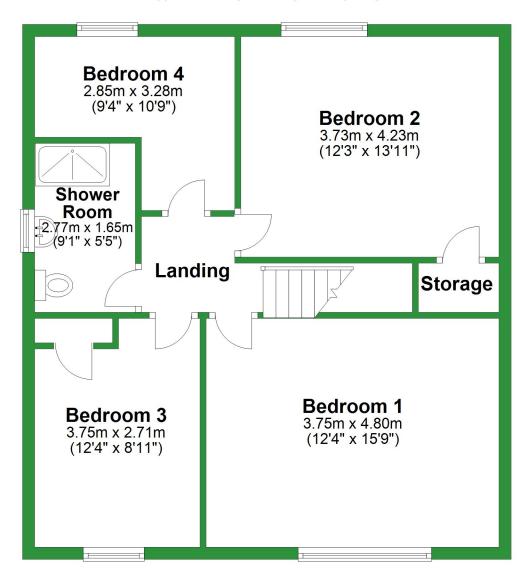

## **First Floor**

Approx. 63.7 sq. metres (685.6 sq. feet)

## **First Floor**