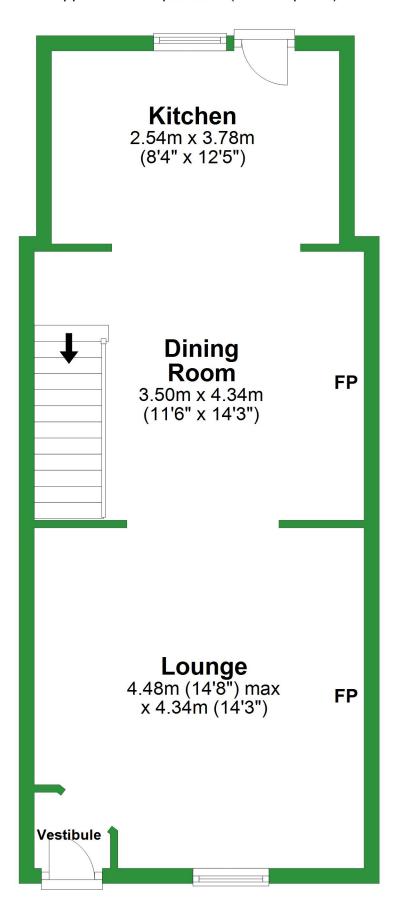

### **Ground Floor**

Approx. 45.0 sq. metres (484.9 sq. feet)

Total area: approx. 109.3 sq. metres (1176.7 sq. feet)

For illustritive purposes only. Not to scale. All sizes are approximate. Plan produced using PlanUp.

# **Ground Floor** Approx. 45.0 sq. metres (484.9 sq. feet) Kitchen 2.54m x 3.78m (8'4" x 12'5") Dining Room 3.50m x 4.34m (11'6" x 14'3") Lounge 4.48m (14'8") max x 4.34m (14'3") Vestibule Total area: approx. 109.3 sq. metres (1176.7 sq. feet)

For illustritive purposes only. Not to scale. All sizes are approximate.

Plan produced using PlanUp.