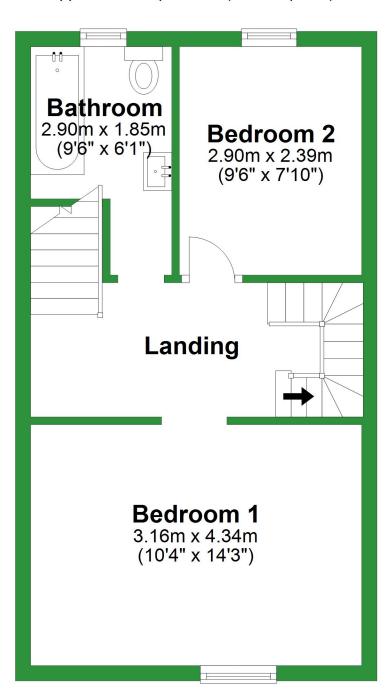

## **First Floor**

Approx. 35.2 sq. metres (379.1 sq. feet)

#### **First Floor**

Approx. 35.2 sq. metres (379.1 sq. feet)