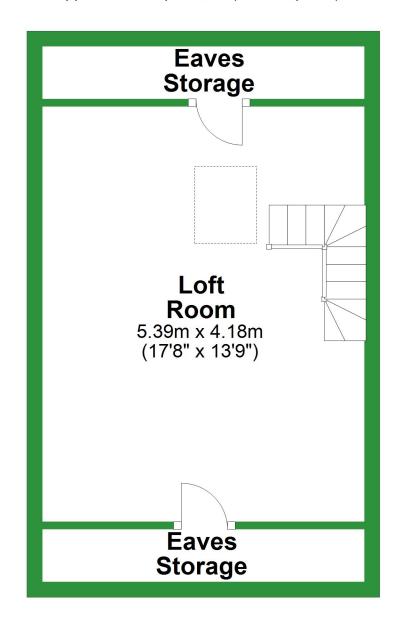

## **Second Floor**

Approx. 29.0 sq. metres (312.7 sq. feet)

### **Second Floor**

Approx. 29.0 sq. metres (312.7 sq. feet)