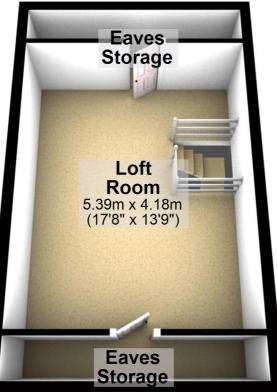

## **Second Floor**

Approx. 29.0 sq. metres (312.7 sq. feet)

### **Second Floor**

Approx. 29.0 sq. metres (312.7 sq. feet)