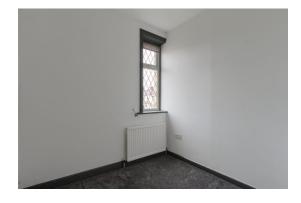

## **BEDROOM ONE**

A spacious, double bedroom with leaded UPVC double glazed window overlooking the rear of the property, briefly comprising, radiator, carpeted flooring, and ceiling light point.