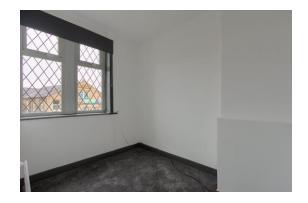

#### **BEDROOM THREE**

Accessed via a sliding door, bedroom thee with leaded UPVC double glazed window overlooking the front of the property, briefly comprising, radiator, carpeted flooring, and ceiling light point.