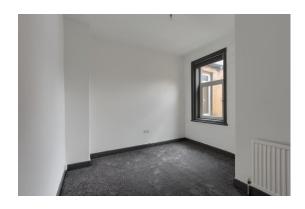

#### **BEDROOM TWO**

Bedroom two with leaded UPVC double glazed window overlooking the front of the property, briefly comprising, radiator, carpeted flooring, and ceiling light point.

Bedroom 2

2.96m x 2.18m (9'9" x 7'2")