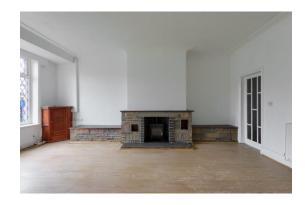

# LOUNGE

The spacious lounge with large leaded UPVC double glazed window overlooking the front of the property, briefly comprising, brick fireplace with wooden mantle and cast-iron wood burner, built in storage cupboard, radiator, laminate flooring, ceiling coving, and ceiling light point.