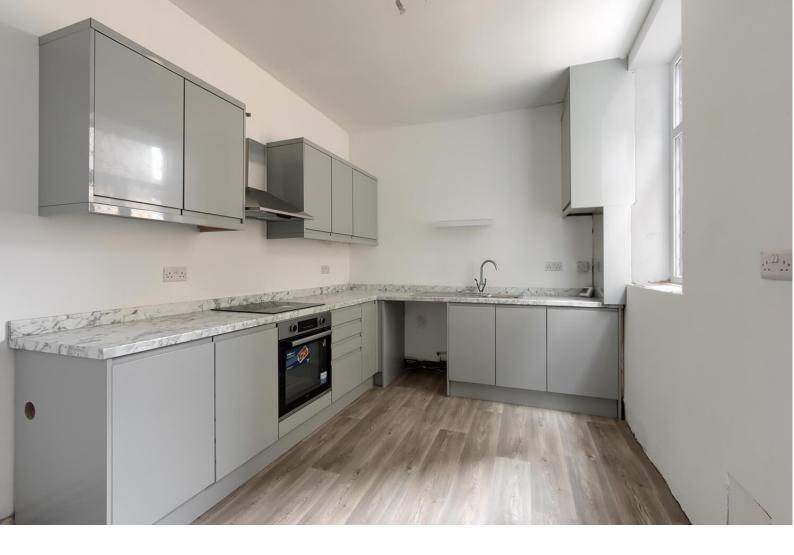

## **KITCHEN**

The kitchen/breakfast room with leaded UPVC double glazed window overlooking the enclosed rear yard, briefly comprising, a range of grey base and wall mounted units with complementary laminate work surfaces and raisers, stainless steel sink with chrome mixer tap, integrated appliances, comprising, Beko electric oven and four ring electric hob, overhead extractor, space and plumbing for a washing machine, space for a freestanding fridge freezer, under-stairs storage cupboard, radiator, and ceiling light point. The properties Vaillant combination boiler is neatly housed in one of the wall mounted units.

The kitchen allows access to the rear porch.