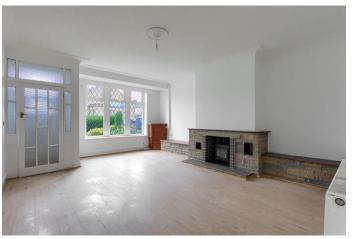

# LOUNGE

The spacious lounge with large leaded UPVC double glazed window overlooking the front of the property, briefly comprising, brick fireplace with wooden mantle and cast-iron wood burner, built in storage cupboard, radiator, laminate flooring, ceiling coving, and ceiling light point.