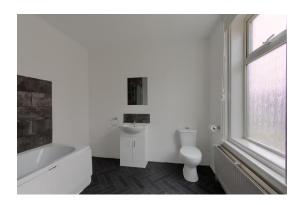

#### BATHROOM

The newly installed modern bathroom with UPVC double glazed frosted window, briefly comprising, panelled bath with chrome mixer tap, and shower attachment, white vanity unit housing the ceramic wash hand basin with chrome mixer tap, low level WC, ceramic wall tiles, radiator, ceramic wall tiles, and ceiling light point.