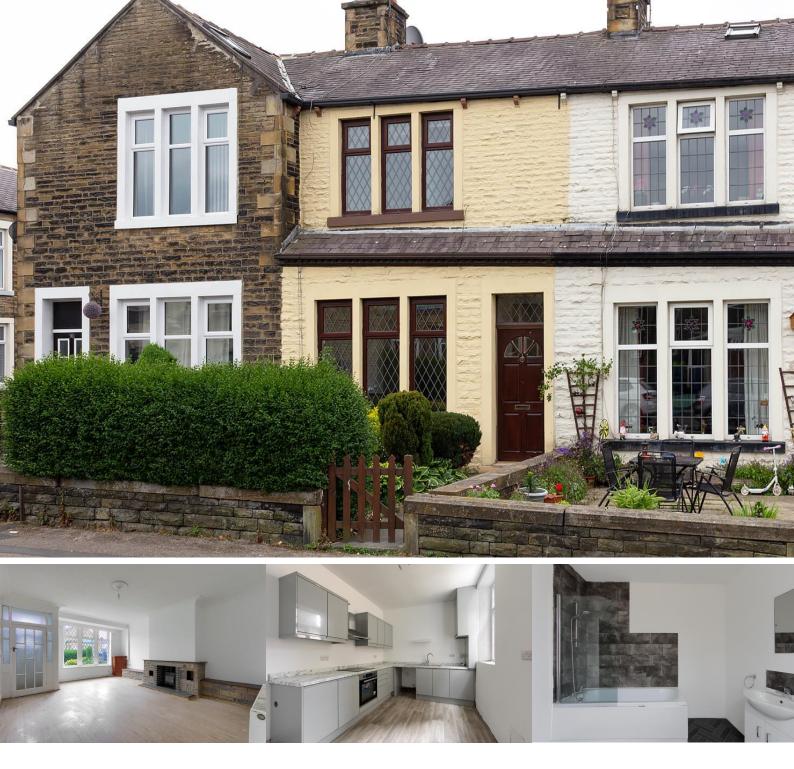

# 88 Victoria Road, Padiham

A three-bedroom traditional mid terrace home, conveniently located in a popular area of Padiham, close to local amenities and major transport links.

Briefly comprising, entrance vestibule, spacious lounge and newly installed kitchen, and rear porch on the ground floor, along with three bedrooms and newly installed modern bathroom on the first floor.

Externally the front of property, there is an attractive forecourt garden with mature planting, along with an enclosed yard to the rear.

# LOUNGE

The spacious lounge with large leaded UPVC double glazed window overlooking the front of the property, briefly comprising, brick fireplace with wooden mantle and cast-iron wood burner, built in storage cupboard, radiator, laminate flooring, ceiling coving, and ceiling light point.

## **KITCHEN**

The kitchen/breakfast room with leaded UPVC double glazed window overlooking the enclosed rear yard, briefly comprising, a range of grey base and wall mounted units with complementary laminate work surfaces and raisers, stainless steel sink with chrome mixer tap, integrated appliances, comprising, Beko electric oven and four ring electric hob, overhead extractor, space and plumbing for a washing machine, space for a freestanding fridge freezer, under-stairs storage cupboard, radiator, and ceiling light point. The properties Vaillant combination boiler is neatly housed in one of the wall mounted units.

#### BATHROOM

The newly installed modern bathroom with UPVC double glazed frosted window, briefly comprising, panelled bath with chrome mixer tap, and shower attachment, white vanity unit housing the ceramic wash hand basin with chrome mixer tap, low level WC, ceramic wall tiles, radiator, ceramic wall tiles, and ceiling light point.