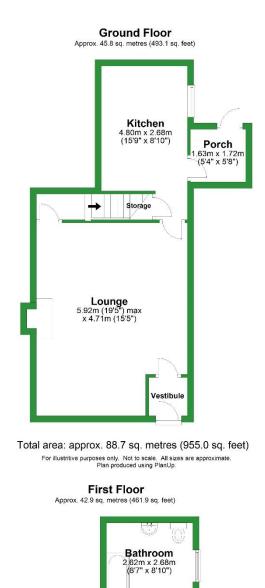

# ENTRANCE VESTIBULE

A wooden entrance door opens into the entrance vestibule, briefly comprising, laminate flooring, and wooden door, allowing access into the spacious lounge.

# LOUNGE

The spacious lounge with large leaded UPVC double glazed window overlooking the front of the property, briefly comprising, brick fireplace with wooden mantle and cast-iron wood burner, built in storage cupboard, radiator, laminate flooring, ceiling coving, and ceiling light point.

## **KITCHEN**

The kitchen/breakfast room with leaded UPVC double glazed window overlooking the enclosed rear yard, briefly comprising, a range of grey base and wall mounted units with complementary laminate work surfaces and raisers, stainless steel sink with chrome mixer tap, integrated appliances, comprising, Beko electric oven and four ring electric hob, overhead extractor, space and plumbing for a washing machine, space for a freestanding fridge freezer, under-stairs storage cupboard, radiator, and ceiling light point. The properties Vaillant combination boiler is neatly housed in one of the wall mounted units.

The kitchen allows access to the rear porch.

## **BEDROOM ONE**

A spacious, double bedroom with leaded UPVC double glazed window overlooking the rear of the property, briefly comprising, radiator, carpeted flooring, and ceiling light point.

#### **BEDROOM TWO**

Bedroom two with leaded UPVC double glazed window overlooking the front of the property, briefly comprising, radiator, carpeted flooring, and ceiling light point.

#### **BEDROOM THREE**

Accessed via a sliding door, bedroom thee with leaded UPVC double glazed window overlooking the front of the property, briefly comprising, radiator, carpeted flooring, and ceiling light point.

#### BATHROOM

The newly installed modern bathroom with UPVC double glazed frosted window, briefly comprising, panelled bath with chrome mixer tap, and shower attachment, white vanity unit housing the ceramic wash hand basin with chrome mixer tap, low level WC, ceramic wall tiles, radiator, ceramic wall tiles, and ceiling light point.

# **EXTERNAL**

Externally the front of property, there is an attractive forecourt garden with mature planting, along with an enclosed yard to the rear.

Storage

anding

Bedroom 3

2.13m x 2.50m (7' x 8'2")

Bedroom 1 3.20m (10'6") max x 3.64m (11'11")

Bedroom 2

2.96m x 2.18m (9'9" x 7'2")