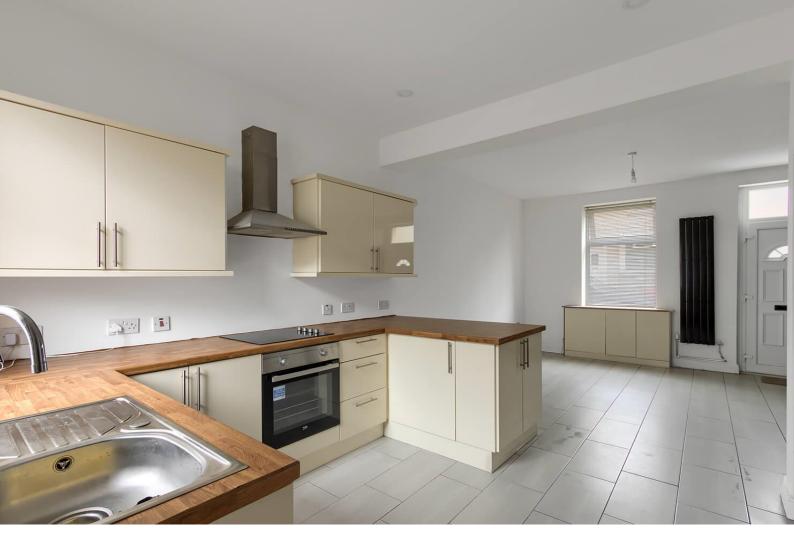

## **KITCHEN**

The kitchen with UPVC double glazed window overlooking the rear yard, briefly comprising, a range of cream gloss base and wall mounted units and breakfast bar with complementary laminate work surfaces, stainless steel sink with chrome mixer tap, integrated appliances, comprising, Beko electric combination oven and glass four ring gas hob, stainless steel extractor, space and plumbing for a washing machine, space for a free-standing fridge freezer, open access under-stairs storage area, ceramic floor tiles, and ceiling spotlights. The kitchen allows access into the rear yard via a UPVC door.