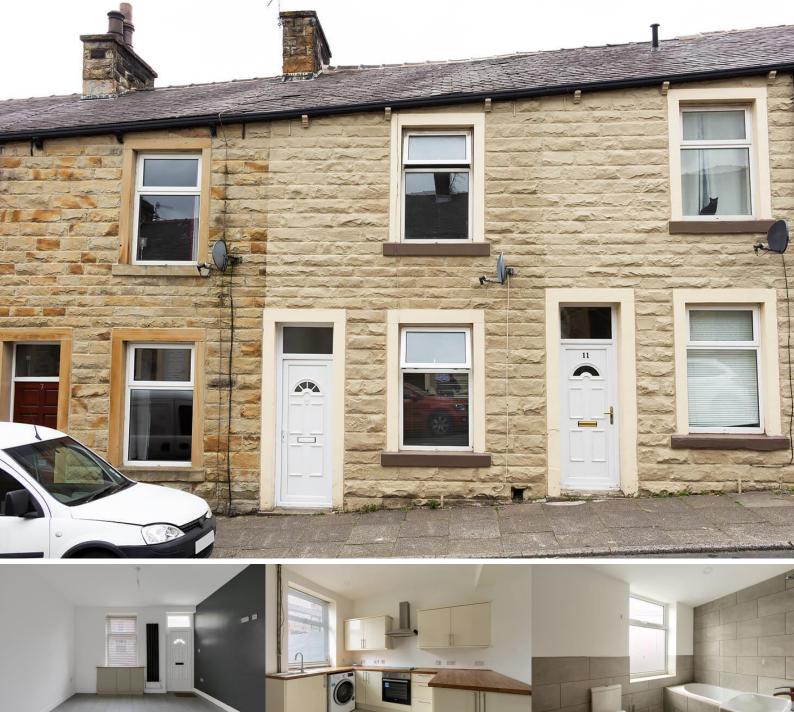

9 Lawrence Street
Padiham
Offers in the Region of: £69,950

# 9 Lawrence Street, Padiham

A newly refurbished, traditional two-bedroom mid terrace property, conveniently located in a popular area of Padiham, within easy reach to local amenities and major transport links. The property benefits from a new kitchen, new bathroom, roof, insulation, rewire and plumbing, along with an open plan ground floor layout, creating a lovely home. Briefly comprising, open plan lounge and kitchen on the ground floor, and one bedroom and bathroom on the first floor, along with a spacious loft room bedroom on the second floor.

Externally the property has an enclosed rear yard.

## **LOUNGE**

A composite entrance door opens into the lounge with UPVC double glazed window overlooking the front of the property, briefly comprising, built in storage cupboard, black ladder radiator, ceramic floor tiles, and ceiling light point. The lounge allows open access into the kitchen.

## **KITCHEN**

The kitchen with UPVC double glazed window overlooking the rear yard, briefly comprising, a range of cream gloss base and wall mounted units and breakfast bar with complementary laminate work surfaces, stainless steel sink with chrome mixer tap, integrated appliances, comprising, Beko electric combination oven and glass four ring gas hob, stainless steel extractor, space and plumbing for a washing machine, space for a free-standing fridge freezer, open access under-stairs storage area, ceramic floor tiles, and ceiling spotlights. The kitchen allows access into the rear yard via a UPVC door.

## **BATHROOM**

A good-sized modern bathroom, with UPVC double glazed frosted window, briefly comprising, panelled bath with chrome thermostatic shower and chrome waterfall mixer tap, pedestal sink with chrome waterfall mixer, low level WC, Heatline combination boiler, ceramic wall tiles, chrome towel warmer, vinyl flooring, and ceiling spotlights.