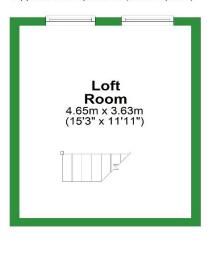

## **LOFT ROOM BEDROOM TWO**

Located on the second floor, bedroom two with two UPVC double glazed windows overlooking the rear of the property, briefly comprising, carpeted flooring, and ceiling spotlights.