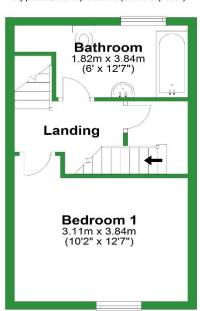

## **BEDROOM ONE**

A spacious bright double bedroom with UPVC double glazed window overlooking the front of the property, briefly comprising, radiator, carpeted flooring, and ceiling light point.

## **BATHROOM**

A good-sized modern bathroom, with UPVC double glazed frosted window, briefly comprising, panelled bath with chrome thermostatic shower and chrome waterfall mixer tap, pedestal sink with chrome waterfall mixer, low level WC, Heatline combination boiler, ceramic wall tiles, chrome towel warmer, vinyl flooring, and ceiling spotlights.

## First Floor

Approx. 26.8 sq. metres (288.3 sq. feet)