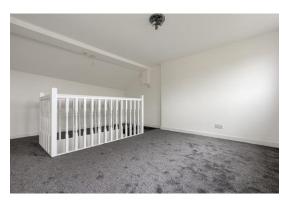

## **LOFT ROOM BEDROOM TWO**

Located on the second floor, bedroom two with two UPVC double glazed windows overlooking the rear of the property, briefly comprising, carpeted flooring, and ceiling spotlights.