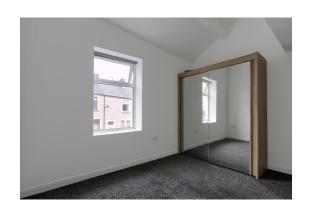

## **BEDROOM ONE**

A spacious bright double bedroom with UPVC double glazed window overlooking the front of the property, briefly comprising, radiator, carpeted flooring, and ceiling light point.