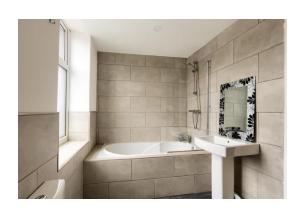

## **BATHROOM**

A good-sized modern bathroom, with UPVC double glazed frosted window, briefly comprising, panelled bath with chrome thermostatic shower and chrome waterfall mixer tap, pedestal sink with chrome waterfall mixer, low level WC, Heatline combination boiler, ceramic wall tiles, chrome towel warmer, vinyl flooring, and ceiling spotlights.