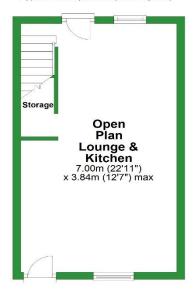

## **LOUNGE**

A composite entrance door opens into the lounge with UPVC double glazed window overlooking the front of the property, briefly comprising, built in storage cupboard, black ladder radiator, ceramic floor tiles, and ceiling light point. The lounge allows open access into the kitchen.

## **KITCHEN**

The kitchen with UPVC double glazed window overlooking the rear yard, briefly comprising, a range of cream gloss base and wall mounted units and breakfast bar with complementary laminate work surfaces, stainless steel sink with chrome mixer tap, integrated appliances, comprising, Beko electric combination oven and glass four ring gas hob, stainless steel extractor, space and plumbing for a washing machine, space for a free-standing fridge freezer, open access under-stairs storage area, ceramic floor tiles, and ceiling spotlights. The kitchen allows access into the rear yard via a UPVC door.

## **Ground Floor**

Approx. 26.9 sq. metres (289.1 sq. feet)

Total area: approx. 70.5 sq. metres (759.1 sq. feet)

For illustritive purposes only. Not to scale. All sizes are approximate. Plan produced using PlanUp.