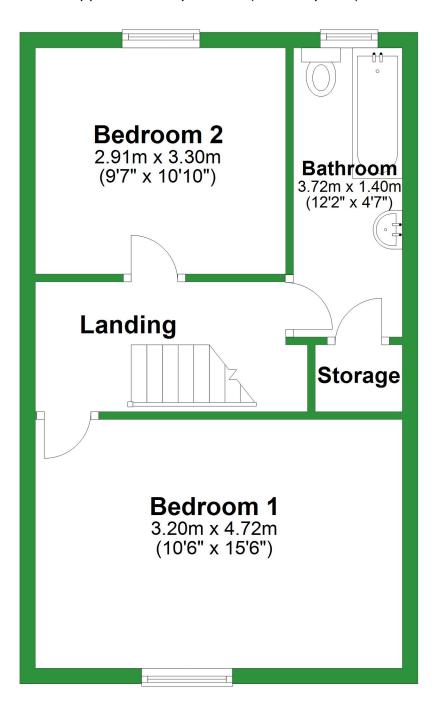

## **Ground Floor**

Approx. 41.9 sq. metres (451.0 sq. feet)



Total area: approx. 79.6 sq. metres (856.4 sq. feet)

For illustritive purposes only. Not to scale. All sizes are approximate. Plan produced using PlanUp.

## **First Floor**

Approx. 37.7 sq. metres (405.4 sq. feet)



## **Ground Floor**

Approx. 41.9 sq. metres (451.0 sq. feet) Kitchen 2.24m x 1.81m (7'4" x 5'11") Dining Room 3.72m x 4.72m (12'2" x 15'6") Lounge 4.16m x 4.72m (13'8" x 15'6")

Total area: approx. 79.6 sq. metres (856.4 sq. feet)

For illustritive purposes only. Not to scale. All sizes are approximate.

Plan produced using PlanUp.

## **First Floor**

Approx. 37.7 sq. metres (405.4 sq. feet)