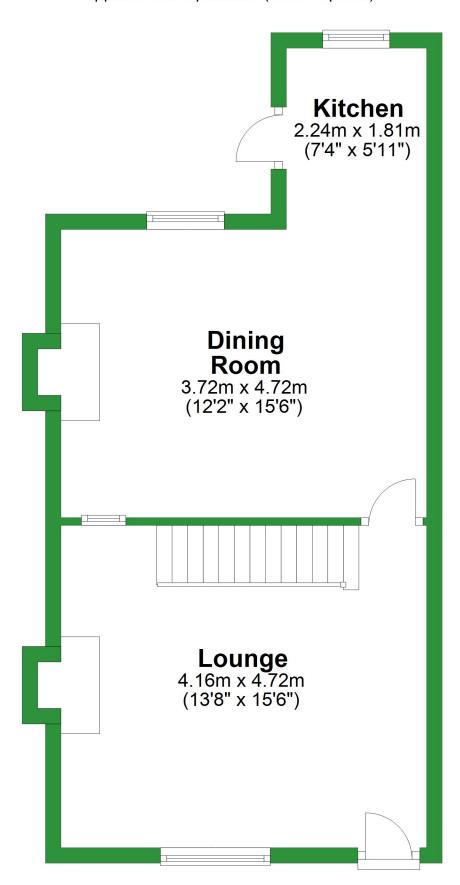

## **Ground Floor**

Approx. 41.9 sq. metres (451.0 sq. feet)

Total area: approx. 79.6 sq. metres (856.4 sq. feet)

For illustritive purposes only. Not to scale. All sizes are approximate. Plan produced using PlanUp.

## **Ground Floor**

Approx. 41.9 sq. metres (451.0 sq. feet) Kitchen 2.24m x 1.81m (7'4" x 5'11") Dining Room 3.72m x 4.72m (12'2" x 15'6") Lounge 4.16m x 4.72m (13'8" x 15'6")

Total area: approx. 79.6 sq. metres (856.4 sq. feet)

For illustritive purposes only. Not to scale. All sizes are approximate.

Plan produced using PlanUp.