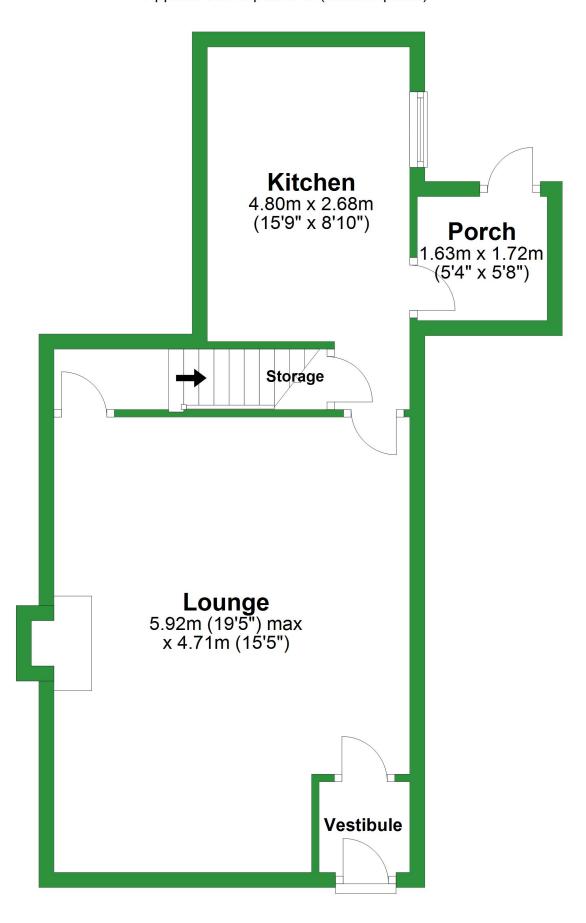

## **Ground Floor**

Approx. 45.8 sq. metres (493.1 sq. feet)

Total area: approx. 88.7 sq. metres (955.0 sq. feet)

For illustritive purposes only. Not to scale. All sizes are approximate. Plan produced using PlanUp.

## **Ground Floor**

Approx. 45.8 sq. metres (493.1 sq. feet) Kitchen 4.80m x 2.68m Porch (15'9" x 8'10") 1.63m x 1.72m (5'4" x 5'8") **Lounge** 5.92m (19'5") max x 4.71m (15'5") Vestibule

Total area: approx. 88.7 sq. metres (955.0 sq. feet)

For illustritive purposes only. Not to scale. All sizes are approximate.

Plan produced using PlanUp.