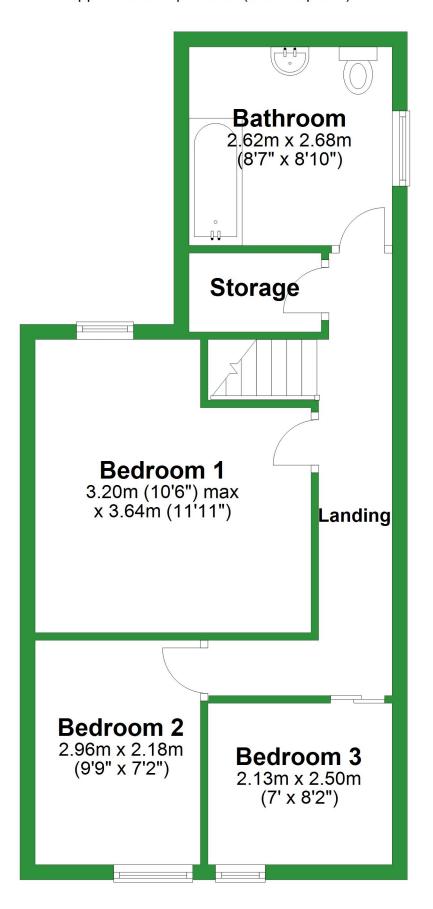

## **Ground Floor**

Approx. 45.8 sq. metres (493.1 sq. feet)



Total area: approx. 88.7 sq. metres (955.0 sq. feet)

For illustritive purposes only. Not to scale. All sizes are approximate. Plan produced using PlanUp.

## **First Floor**

Approx. 42.9 sq. metres (461.9 sq. feet)



## **Ground Floor**

Approx. 45.8 sq. metres (493.1 sq. feet) Kitchen 4.80m x 2.68m Porch (15'9" x 8'10") 1.63m x 1.72m (5'4" x 5'8") **Lounge** 5.92m (19'5") max x 4.71m (15'5") Vestibule

Total area: approx. 88.7 sq. metres (955.0 sq. feet)

For illustritive purposes only. Not to scale. All sizes are approximate.

Plan produced using PlanUp.

## **First Floor**

Approx. 42.9 sq. metres (461.9 sq. feet)