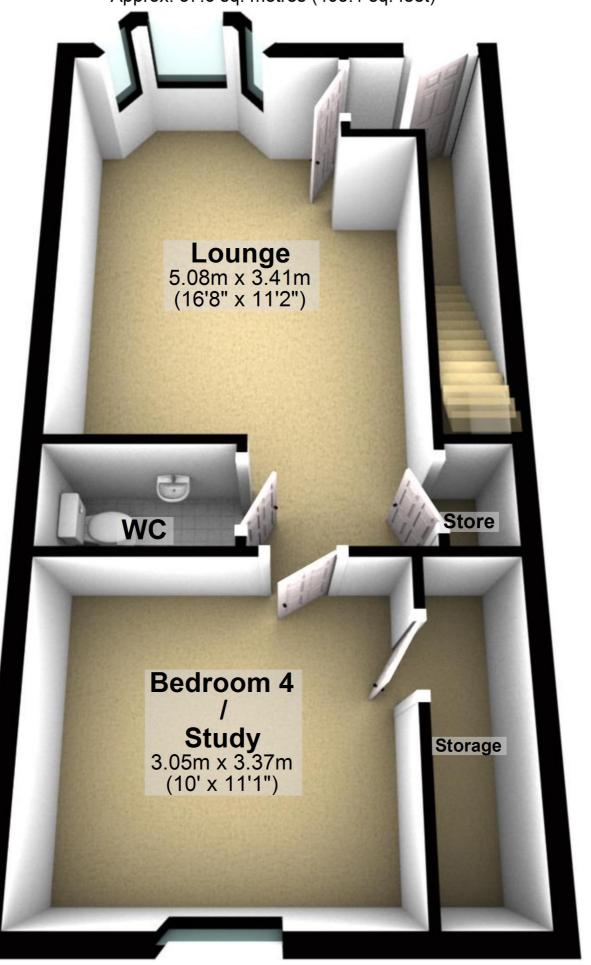

#### Dasemen

Approx. 37.6 sq. metres (405.1 sq. feet)

Total area: approx. 112.5 sq. metres (1210.7 sq. feet)

For illustritive purposes only. Not to scale. All sizes are approximate.

Plan produced using PlanUp.

#### **Basement**

Approx. 37.6 sq. metres (405.1 sq. feet)

Total area: approx. 112.5 sq. metres (1210.7 sq. feet)

For illustritive purposes only. Not to scale. All sizes are approximate.

Plan produced using PlanUp.