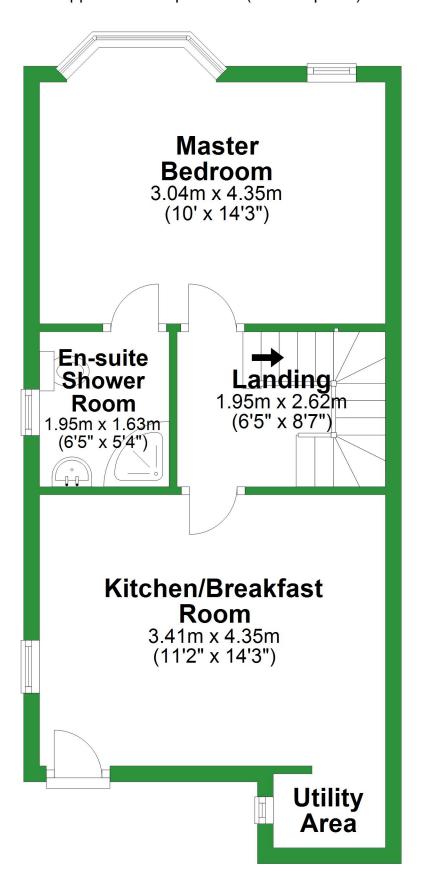

## **First Floor**

Approx. 35.8 sq. metres (384.9 sq. feet)

# **First Floor**

Approx. 35.8 sq. metres (384.9 sq. feet)