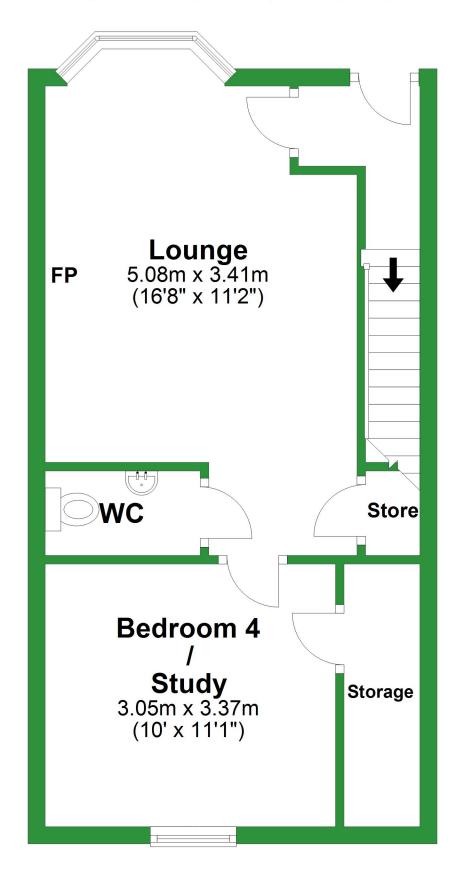

## **Ground Floor**

Approx. 39.1 sq. metres (420.8 sq. feet)

## **Ground Floor**

Approx. 39.1 sq. metres (420.8 sq. feet)

Area