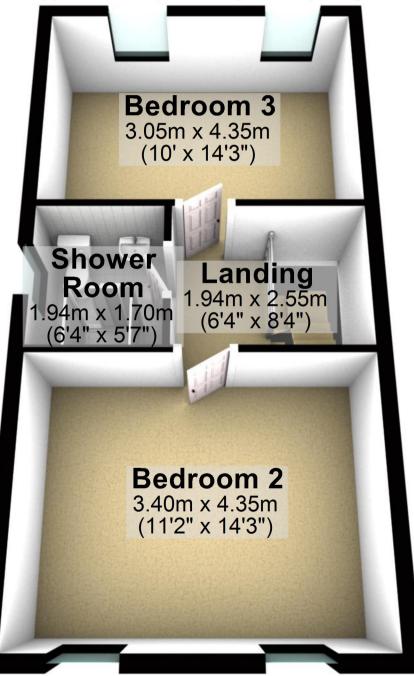

## **First Floor**

Approx. 35.8 sq. metres (384.9 sq. feet)

# **First Floor**

Approx. 35.8 sq. metres (384.9 sq. feet)