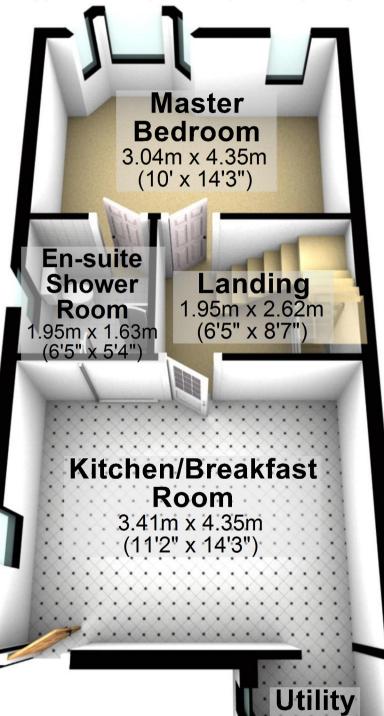

#### Dasemen

Approx. 37.6 sq. metres (405.1 sq. feet)



Total area: approx. 112.5 sq. metres (1210.7 sq. feet)

For illustritive purposes only. Not to scale. All sizes are approximate.

Plan produced using PlanUp.

## **Ground Floor**

Approx. 39.1 sq. metres (420.8 sq. feet)



## **First Floor**

Approx. 35.8 sq. metres (384.9 sq. feet)



## **Ground Floor**

Approx. 39.1 sq. metres (420.8 sq. feet)



Area

#### **Basement**

Approx. 37.6 sq. metres (405.1 sq. feet)



Total area: approx. 112.5 sq. metres (1210.7 sq. feet)

For illustritive purposes only. Not to scale. All sizes are approximate.

Plan produced using PlanUp.

# **First Floor**

Approx. 35.8 sq. metres (384.9 sq. feet)