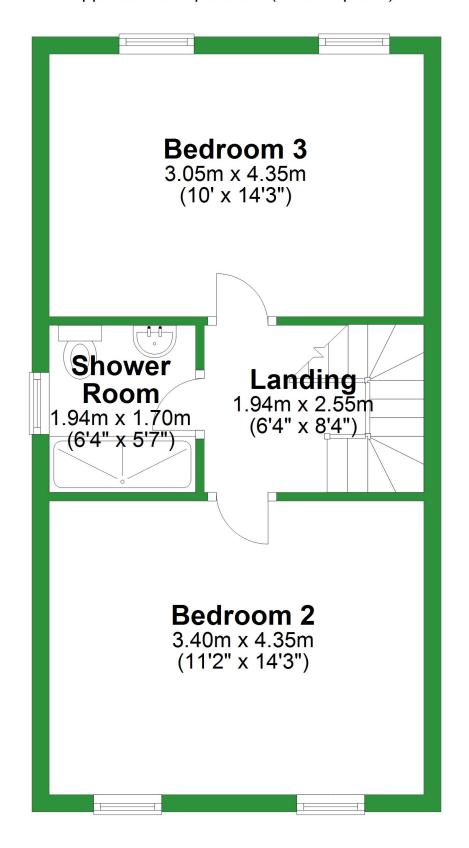

#### Dasemen

Approx. 37.6 sq. metres (405.1 sq. feet)



Total area: approx. 112.5 sq. metres (1210.7 sq. feet)

For illustritive purposes only. Not to scale. All sizes are approximate.

Plan produced using PlanUp.

## **Ground Floor**

Approx. 39.1 sq. metres (420.8 sq. feet)



## **First Floor**

Approx. 35.8 sq. metres (384.9 sq. feet)



## **Ground Floor**

Approx. 39.1 sq. metres (420.8 sq. feet)



Area

#### **Basement**

Approx. 37.6 sq. metres (405.1 sq. feet)



Total area: approx. 112.5 sq. metres (1210.7 sq. feet)

For illustritive purposes only. Not to scale. All sizes are approximate.

Plan produced using PlanUp.

# **First Floor**

Approx. 35.8 sq. metres (384.9 sq. feet)