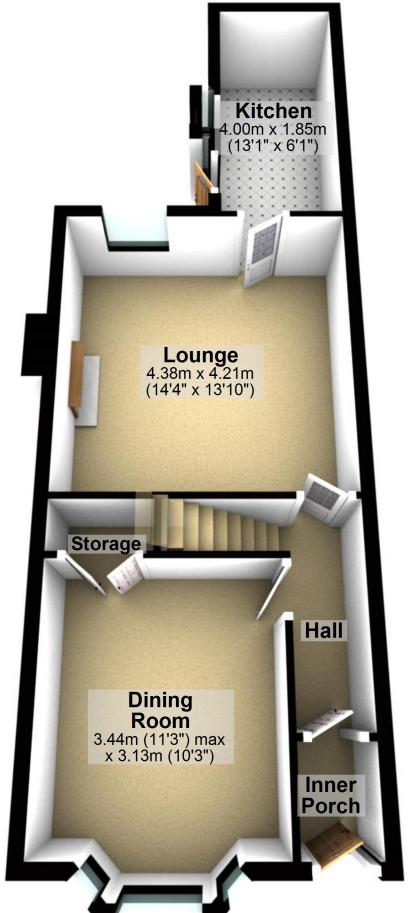

#### **Ground Floor** Approx. 45.3 sq. metres (487.5 sq. feet)

# Ground Floor

Approx. 45.3 sq. metres (487.5 sq. feet)

For illustritive purposes only. Not to scale. All sizes are approximate. Plan produced using PlanUp.

## Total area: approx. 82.6 sq. metres (889.4 sq. feet)

For illustritive purposes only. Not to scale. All sizes are approximate. Plan produced using PlanUp.