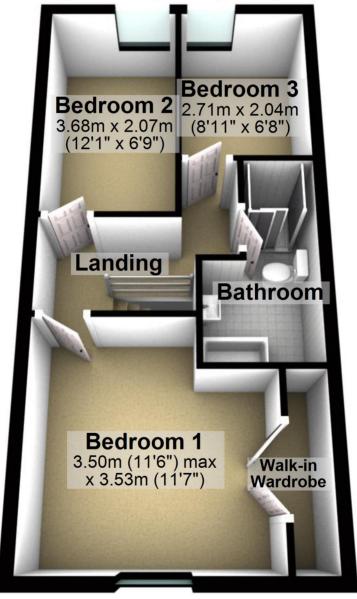

#### **First Floor** Approx. 37.3 sq. metres (402.0 sq. feet)

H **Bedroom 3 Bedroom 2** 2.71m x 2.04m (8'11" x 6'8") 3.68m x 2.07m (12'1" x 6'9") Landing Bathroom ° **Bedroom 1** 3.50m (11'6") max Walk-in x 3.53m (11'7") Wardrobe

### **First Floor**

Approx. 37.3 sq. metres (402.0 sq. feet)