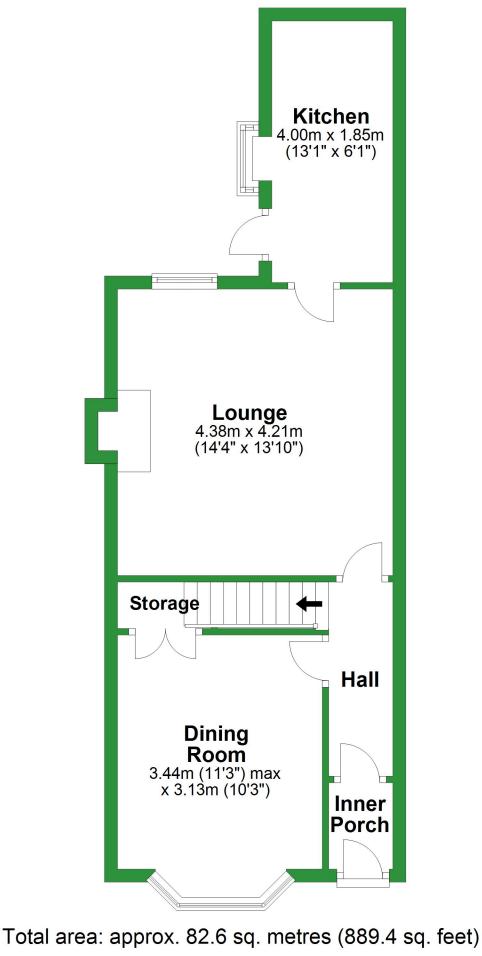

#### **Ground Floor** Approx. 45.3 sq. metres (487.5 sq. feet)

# Ground Floor

Approx. 45.3 sq. metres (487.5 sq. feet)

For illustritive purposes only. Not to scale. All sizes are approximate. Plan produced using PlanUp.

## Total area: approx. 82.6 sq. metres (889.4 sq. feet)

For illustritive purposes only. Not to scale. All sizes are approximate. Plan produced using PlanUp.