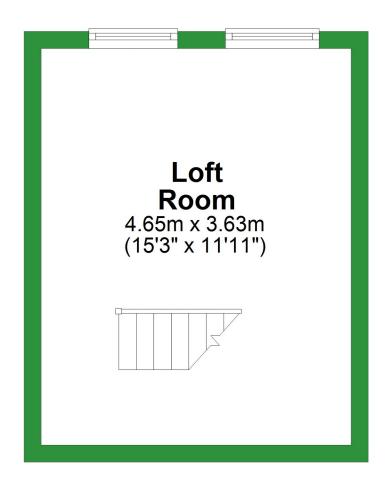

## **First Floor**

Approx. 26.8 sq. metres (288.3 sq. feet)

Approx. 16.9 sq. metres (181.7 sq. feet)

## **Second Floor**

Approx. 16.9 sq. metres (181.7 sq. feet)