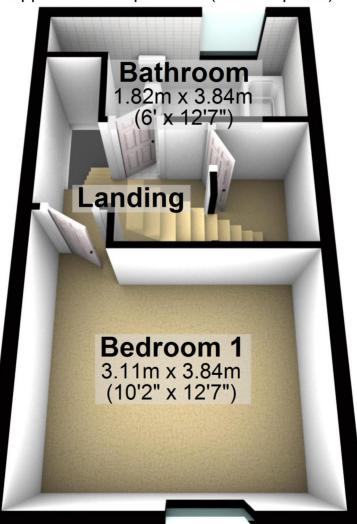

## **First Floor**

Approx. 26.8 sq. metres (288.3 sq. feet)

Approx. 16.9 sq. metres (181.7 sq. feet)

# **First Floor**

Approx. 26.8 sq. metres (288.3 sq. feet)