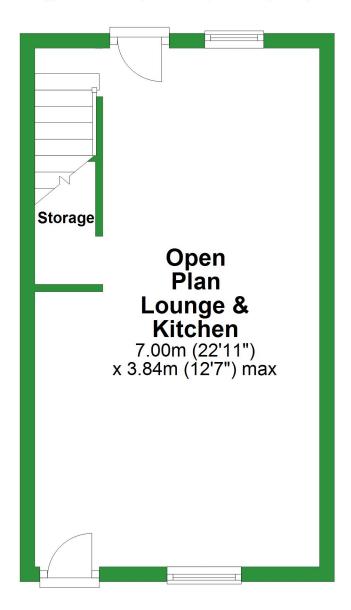

#### **Ground Floor**

Approx. 26.9 sq. metres (289.1 sq. feet)

Total area: approx. 70.5 sq. metres (759.1 sq. feet)

For illustritive purposes only. Not to scale. All sizes are approximate. Plan produced using PlanUp.

### **Ground Floor**

Approx. 26.9 sq. metres (289.1 sq. feet)

Total area: approx. 70.5 sq. metres (759.1 sq. feet)

For illustritive purposes only. Not to scale. All sizes are approximate.

Plan produced using PlanUp.