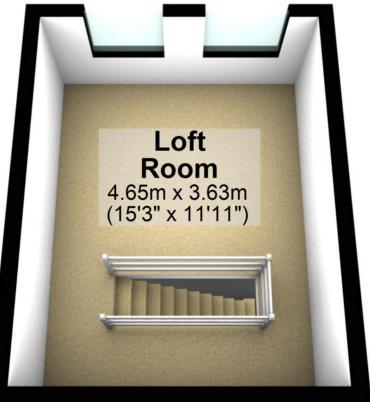

## **First Floor**

Approx. 26.8 sq. metres (288.3 sq. feet)

Approx. 16.9 sq. metres (181.7 sq. feet)

## **Second Floor**

Approx. 16.9 sq. metres (181.7 sq. feet)