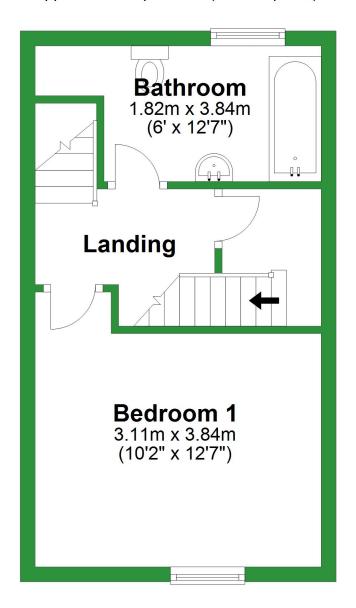

## **First Floor**

Approx. 26.8 sq. metres (288.3 sq. feet)

Approx. 16.9 sq. metres (181.7 sq. feet)

# **First Floor**

Approx. 26.8 sq. metres (288.3 sq. feet)