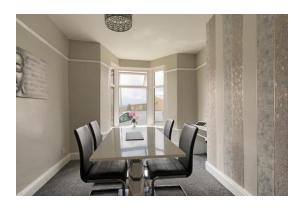

## **DINING ROOM**

The light filled dining room with UPVC double glazed bay window overlooking the front of the property, briefly comprising, radiator, carpeted flooring, picture rail, and ceiling light point.