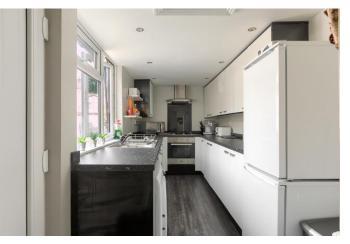

#### **KITCHEN**

The kitchen with UPVC double glazed window overlooking the side of the property, briefly comprising, a range of white base and wall mounted units with complementary laminate work surfaces, stainless steel sink with drainer and mixer tap, integrated appliances, comprising, electric oven, stainless steel four ring gas hob, stainless steel overhead extractor, space for a freestanding fridge freezer, space and plumbing for a washing machine, radiator, laminate flooring, and chrome ceiling spotlights. A UPVC door allows access out into the spacious yard area.