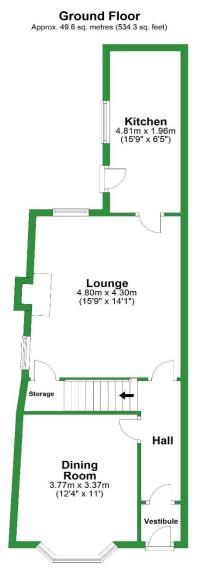

Briefly comprising, entrance vestibule, entrance hall, dining room, lounge, and kitchen on the ground floor, along with two bedrooms and bathroom on the first floor. Externally the property has an attractive forecourt garden to the front, a spacious rear yard with a gated tarmac drive, allowing parking for two vehicles, along with space for relaxing and entertaining in the wooden gazebo with timber decking.

## **DINING ROOM**

The light filled dining room with UPVC double glazed bay window overlooking the front of the property, briefly comprising, radiator, carpeted flooring, picture rail, and ceiling light point.

## LOUNGE

The spacious lounge with two UPVC double glazed windows overlooking the side and rear of the property, briefly comprising, Limestone fireplace and hearth with living flame gas fire, understairs storage cupboard, radiator, laminate flooring, and ceiling light point.

#### **KITCHEN**

The kitchen with UPVC double glazed window overlooking the side of the property, briefly comprising, a range of white base and wall mounted units with complementary laminate work surfaces, stainless steel sink with drainer and mixer tap, integrated appliances, comprising, electric oven, stainless steel four ring gas hob, stainless steel overhead extractor, space for a freestanding fridge freezer, space and plumbing for a washing machine, radiator, laminate flooring, and chrome ceiling spotlights. A UPVC door allows access out into the spacious yard area.

Total area: approx. 89.7 sq. metres (966.0 sq. feet) For illustritive purposes only. Not to scale. All sizes are approximate. Plan produced using PlanUp.