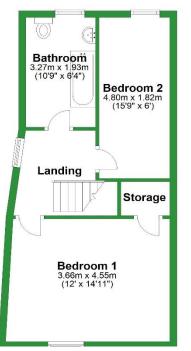

#### **BEDROOM ONE**

A spacious double bedroom with UPVC double glazed windows overlooking the front of the property, briefly comprising, radiator, carpeted flooring, and ceiling light point.

### **BEDROOM TWO**

Bedroom two with UPVC double glazed window overlooking the rear of the property, briefly comprising, radiator, carpeted flooring, and ceiling light point.

#### BATHROOM

The bathroom with UPVC double glazed frosted window, briefly comprising, panelled bath with chrome mixer tap, and shower attachment, and Mira electric shower over, pedestal sink with chrome mixer tap, low level WC, chrome towel warmer, laminate flooring, and chrome ceiling spotlights.

Total area: approx. 89.7 sq. metres (966.0 sq. feet) For illustritive purposes only. Not to scale. All sizes are approximate. Plan produced using PlanUp.