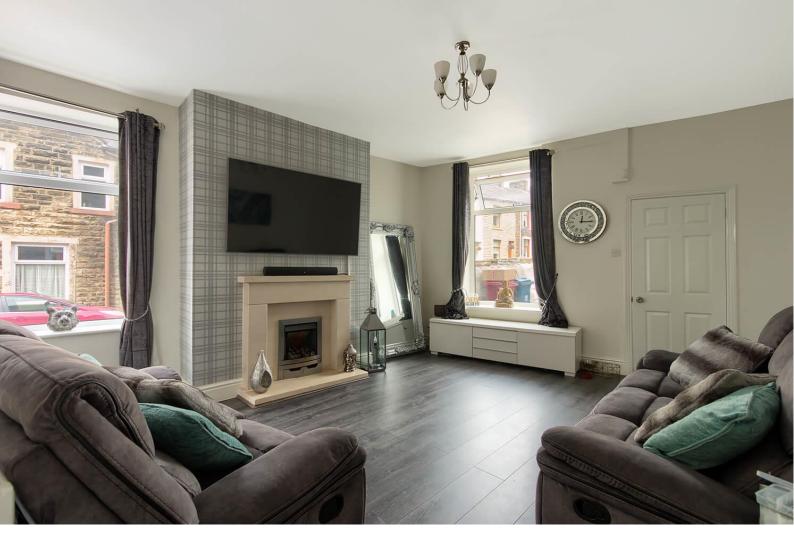

## LOUNGE

The spacious lounge with two UPVC double glazed windows overlooking the side and rear of the property, briefly comprising, Limestone fireplace and hearth with living flame gas fire, understairs storage cupboard, radiator, laminate flooring, and ceiling light point.