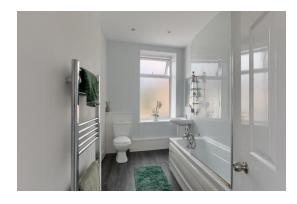

#### BATHROOM

The bathroom with UPVC double glazed frosted window, briefly comprising, panelled bath with chrome mixer tap, and shower attachment, and Mira electric shower over, pedestal sink with chrome mixer tap, low level WC, chrome towel warmer, laminate flooring, and chrome ceiling spotlights.