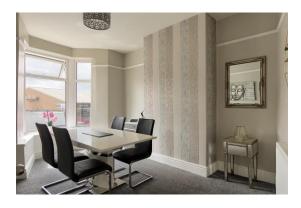

## **DINING ROOM**

The light filled dining room with UPVC double glazed bay window overlooking the front of the property, briefly comprising, radiator, carpeted flooring, picture rail, and ceiling light point.