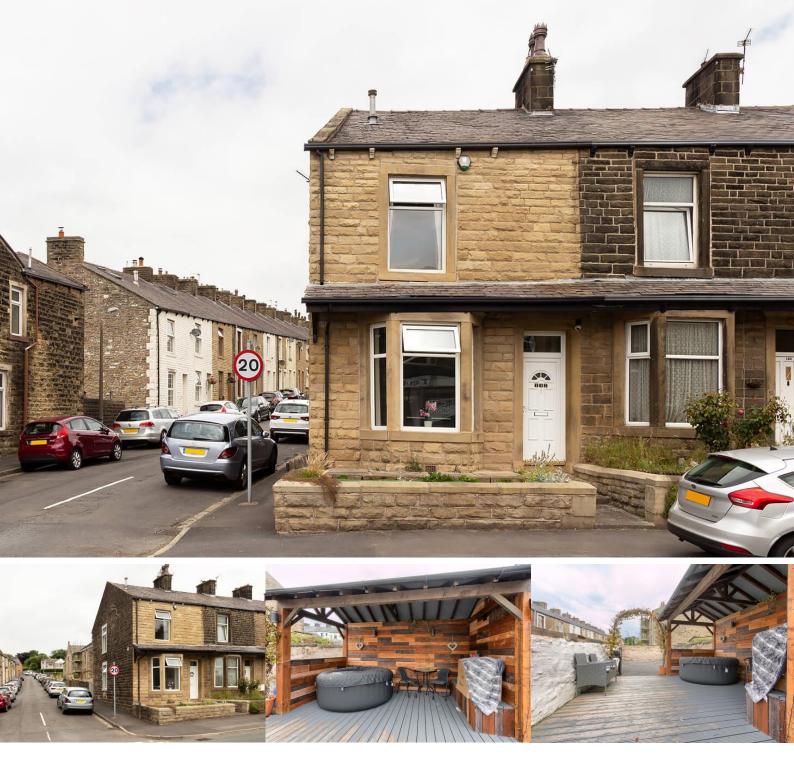

## 132 Whalley Road, Read

An immaculately presented, two-bedroom, traditional end terrace home, conveniently located in the popular Ribble Valley Village of Read, close to local amenities and major transport links.

Briefly comprising, entrance vestibule, entrance hall, dining room, lounge, and kitchen on the ground floor, along with two bedrooms and bathroom on the first floor. Externally the property has an attractive forecourt garden to the front, a spacious rear yard with a gated tarmac drive, allowing parking for two vehicles, along with space for relaxing and entertaining in the wooden gazebo with timber decking.

#### **EXTERNAL**

Externally the property has an attractive forecourt garden to the front, a spacious rear yard with a gated tarmac drive, allowing parking for two vehicles, along with space for relaxing and entertaining in the wooden gazebo with timber decking.