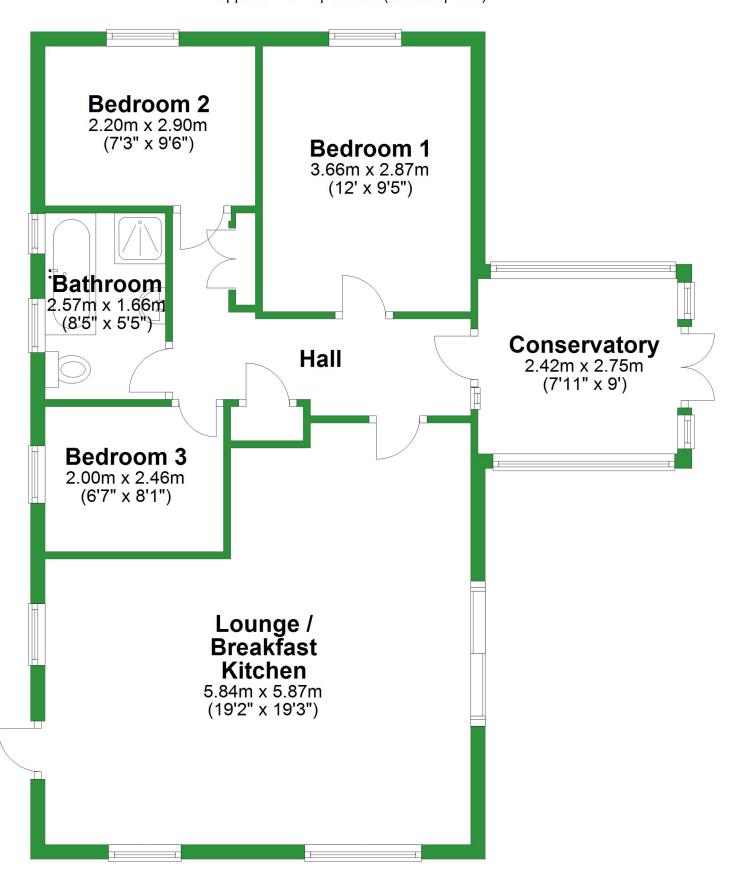

## **Ground Floor**

Approx. 71.4 sq. metres (768.6 sq. feet)

Total area: approx. 71.4 sq. metres (768.6 sq. feet)

For illustritive purposes only. Not to scale. All sizes are approximate. Plan produced using PlanUp.

## **Ground Floor** Approx. 71.4 sq. metres (768.6 sq. feet) **Bedroom 2** 2.20m x 2.90m **Bedroom 1** (7'3" x 9'6") 3.66m x 2.87m (12' x 9'5") 2.57m x 1.66m (8'5" x 5'5") Conservatory Hall 2.42m x 2.75m (7'11" x 9') **Bedroom 3** 2.00m x 2.46m (6'7" x 8'1") Lounge / **Breakfast** Kitchen 5.84m x 5.87m (19'2" x 19'3")

Total area: approx. 71.4 sq. metres (768.6 sq. feet)

For illustritive purposes only. Not to scale. All sizes are approximate. Plan produced using PlanUp.