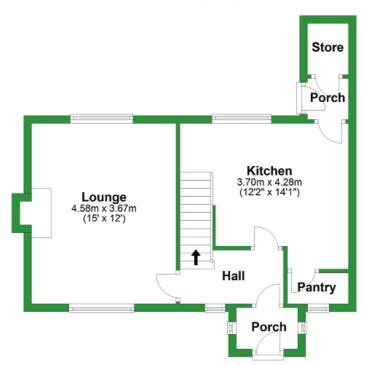

#### Ground Floor

Approx. 40.7 sq. metres (438.1 sq. feet)

Total area: approx. 77.6 sq. metres (835.0 sq. feet)

For illustritive purposes only. Not to scale. All sizes are approximate. Plan produced using PlanUp.

## **Ground Floor**

Approx. 40.7 sq. metres (438.1 sq. feet)

Total area: approx. 77.6 sq. metres (835.0 sq. feet)

For illustritive purposes only. Not to scale. All sizes are approximate.

Plan produced using PlanUp.