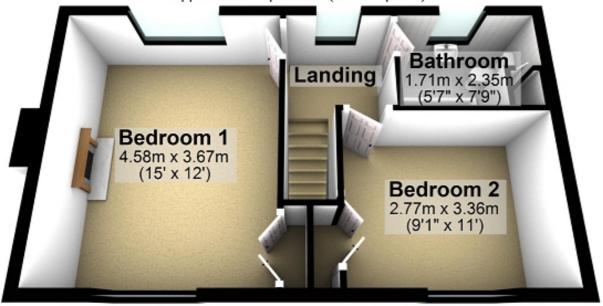

### First Floor

Approx. 36.9 sq. metres (396.9 sq. feet)

## First Floor

Approx. 36.9 sq. metres (396.9 sq. feet)

All measurements are approximate. The deeds have not been inspected. Please note that we have not tested the services of any of the equipment or appliances in this property. N.B. Stamp Duty is paid by the purchaser and not the vendor. Proceeds Of Crime Act 2002: We are obliged to report any knowledge or suspicion of money laundering to NCIS (National Crime Intelligence Service) and should a report prove necessary we are precluded from conducting any further professional work without consent from NCIS. These particulars are issued in good faith by us from information supplied by the vendor, but the accuracy is not guaranteed, nor will we accept responsibility for any error therein, nor shall the particulars form part of any contract. These particulars are also issued on the understanding that any negotiations in respect of the purchase of this property shall be carried out through us. Your home is at risk if you do not keep up repayments on a mortgage or any other loan secured on it. An insurance contract may be required. Written quotation available upon request. Mortgages secured on property.