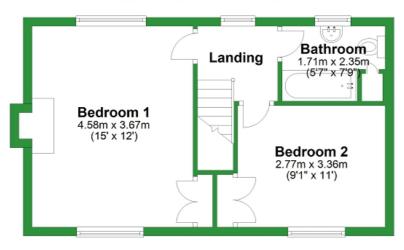

### First Floor

Approx. 36.9 sq. metres (396.9 sq. feet)

## First Floor

Approx. 36.9 sq. metres (396.9 sq. feet)

All measurements are approximate. The deeds have not been inspected. Please note that we have not tested the services of any of the equipment or appliances in this property. N.B. Stamp Duty is paid by the purchaser and not the vendor. Proceeds Of Crime Act 2002: We are obliged to report any knowledge or suspicion of money laundering to NCIS (National Crime Intelligence Service) and should a report prove necessary we are precluded from conducting any further professional work without consent from NCIS. These particulars are issued in good faith by us from information supplied by the vendor, but the accuracy is not guaranteed, nor will we accept responsibility for any error therein, nor shall the particulars form part of any contract. These particulars are also issued on the understanding that any negotiations in respect of the purchase of this property shall be carried out through us. Your home is at risk if you do not keep up repayments on a mortgage or any other loan secured on it. An insurance contract may be required. Written quotation available upon request. Mortgages secured on property.