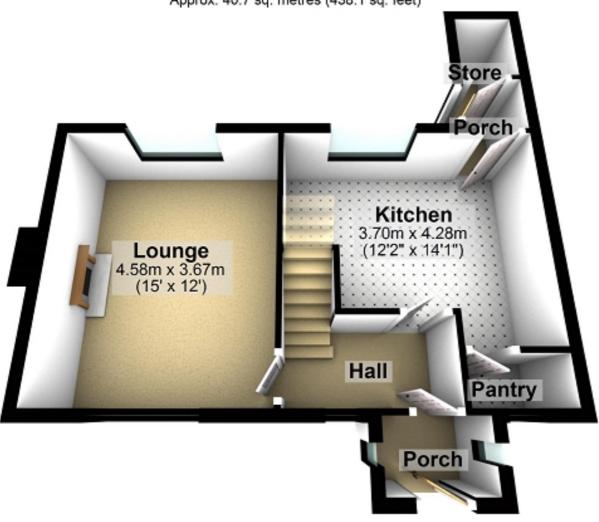

#### Ground Floor

Approx. 40.7 sq. metres (438.1 sq. feet)

Total area: approx. 77.6 sq. metres (835.0 sq. feet)

For illustritive purposes only. Not to scale. All sizes are approximate. Plan produced using PlanUp.

## **Ground Floor**

Approx. 40.7 sq. metres (438.1 sq. feet)

Total area: approx. 77.6 sq. metres (835.0 sq. feet)

For illustritive purposes only. Not to scale. All sizes are approximate.

Plan produced using PlanUp.