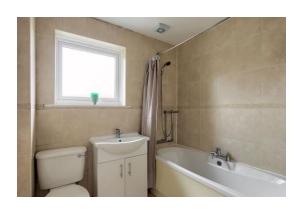

# **BATHROOM**

The bathroom with UPVC double glazed frosted window, briefly comprises, panelled bath with chrome mixer tap, and chrome thermostatic shower over, white vanity unit housing the ceramic sink with chrome mixer tap, low level WC, ceramic wall tiles, chrome towel warmer, ceramic floor tiles, and ceiling light point.