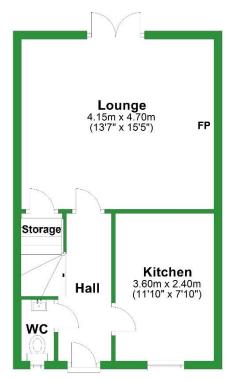

#### **ENTRANCE HALL**

A UPVC entrance door opens into the entrance hall, briefly comprising, first floor balustrade staircase, radiator, carpeted flooring, and chrome ceiling spotlights.

#### **KITCHEN**

The kitchen with UPVC double glazed window overlooking the front of the property, briefly comprising, a range of white gloss base and wall mounted units with complementary laminate work surfaces, ceramic tile splashbacks, stainless steel sink with chrome mixer tap, integrated appliances, comprising, Indesit electric oven, and four ring electric hob, black overhead extractor, space for a freestanding fridge freezer, space and plumbing for a washing machine and tumble dryer, Alpha combination boiler, ceramic tile flooring, and chrome ceiling spotlights.

# **LOUNGE**

The light filled, spacious lounge with UPVC French doors allowing access out to the attractive rear garden, briefly comprising, electric fire on a granite hearth, built in under-stairs storage cupboard, radiator, carpeted flooring, and chrome ceiling spotlights.

#### WC

Accessed from the entrance hall, the downstairs WC with small UPVC frosted window, briefly comprises, low level WC, ceramic wash hand basin with chrome taps, radiator, ceramic tile flooring, and ceiling light point.

## **Ground Floor**

Approx. 36.9 sq. metres (397.1 sq. feet)

Total area: approx. 73.8 sq. metres (794.5 sq. feet)

For illustritive purposes only. Not to scale. All sizes are approximate.
Plan produced using PlanUp.