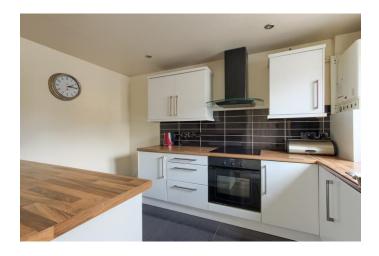

#### **KITCHEN**

The kitchen with UPVC double glazed window overlooking the front of the property, briefly comprising, a range of white gloss base and wall mounted units with complementary laminate work surfaces, ceramic tile splashbacks, stainless steel sink with chrome mixer tap, integrated appliances, comprising, Indesit electric oven, and four ring electric hob, black overhead extractor, space for a freestanding fridge freezer, space and plumbing for a washing machine and tumble dryer, Alpha combination boiler, ceramic tile flooring, and chrome ceiling spotlights.