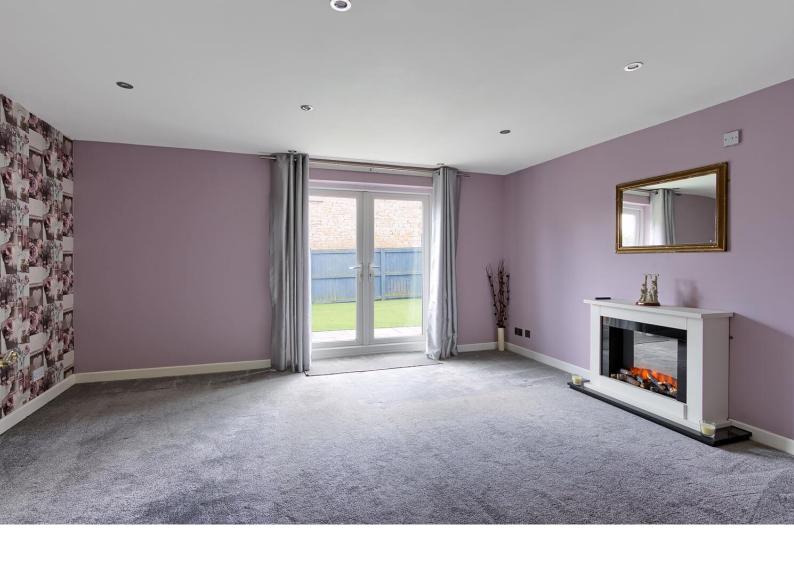

# **LOUNGE**

The light filled, spacious lounge with UPVC French doors allowing access out to the attractive rear garden, briefly comprising, electric fire on a granite hearth, built in under-stairs storage cupboard, radiator, carpeted flooring, and chrome ceiling spotlights.