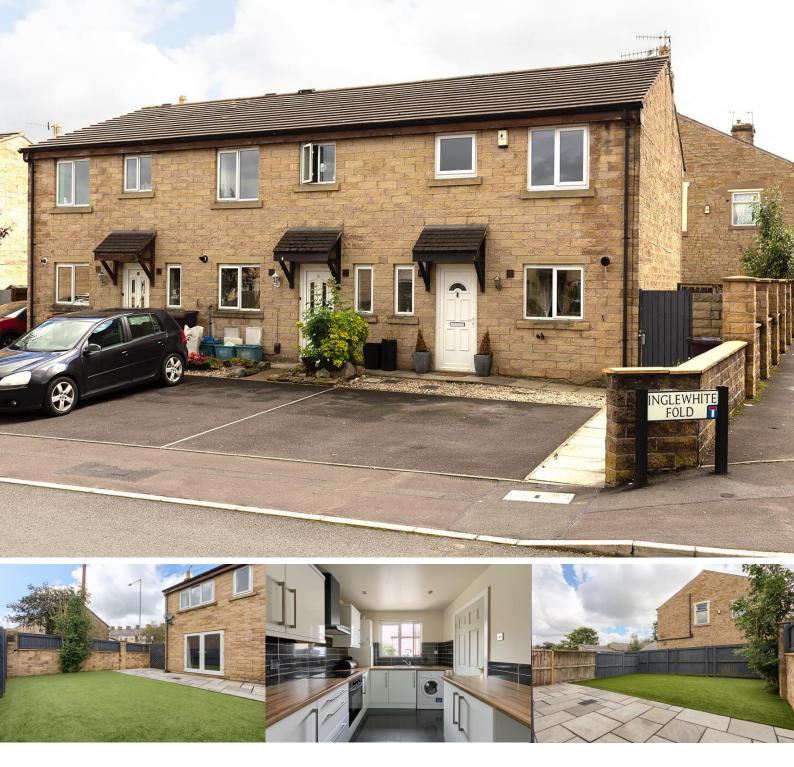

2 Inglewhite Fold Padiham Offers in the Region of: £119,950

# 2 Inglewhite Fold, Padiham

A well-presented, three-bedroom, modern Mews home, conveniently situated in a popular area of Padiham, close to local amenities and major transport links.

Briefly comprising, entrance hall, kitchen, spacious lounge, and downstairs WC on the ground floor, along with three bedrooms, and family bathroom on the first floor.

Externally the property has a private tarmac drive to the front, allowing parking for two vehicles along with an attractive low maintenance rear garden with Indian stone patio and artificial lawn area.

## **EXTERNAL**

Externally the property has a private tarmac drive to the front, allowing parking for two vehicles along with an attractive low maintenance rear garden with Indian stone patio and artificial lawn area.