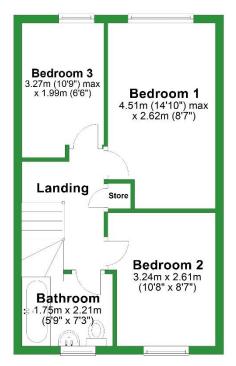

## **BEDROOM ONE**

A spacious double bedroom with UPVC double glazed window overlooking the rear of the property, briefly comprising, built in white gloss wardrobes, radiator, carpeted flooring, and ceiling light point.

## **BEDROOM TWO**

Bedroom two with UPVC double glazed window overlooking the front of the property, briefly comprising, radiator, carpeted flooring, and chrome ceiling spotlights.

## **BEDROOM THREE**

Bedroom three with UPVC double glazed window overlooking the rear of the property, briefly comprising, radiator, carpeted flooring, and ceiling light point.

# **BATHROOM**

The bathroom with UPVC double glazed frosted window, briefly comprises, panelled bath with chrome mixer tap, and chrome thermostatic shower over, white vanity unit housing the ceramic sink with chrome mixer tap, low level WC, ceramic wall tiles, chrome towel warmer, ceramic floor tiles, and ceiling light point.

# First Floor

Approx. 36.9 sq. metres (397.4 sq. feet)