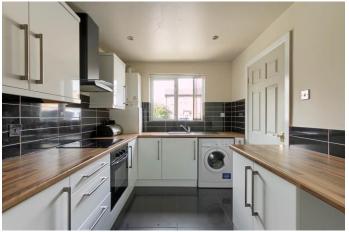

#### **KITCHEN**

The kitchen with UPVC double glazed window overlooking the front of the property, briefly comprising, a range of white gloss base and wall mounted units with complementary laminate work surfaces, ceramic tile splashbacks, stainless steel sink with chrome mixer tap, integrated appliances, comprising, Indesit electric oven, and four ring electric hob, black overhead extractor, space for a freestanding fridge freezer, space and plumbing for a washing machine and tumble dryer, Alpha combination boiler, ceramic tile flooring, and chrome ceiling spotlights.