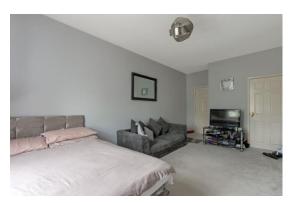

# LOUNGE/BEDROOM

The spacious light filled lounge/bedroom with UPVC double glazed window overlooking the front of the property, briefly comprising, built in storage cupboard, electric storage heater, carpeted flooring, and ceiling light point.