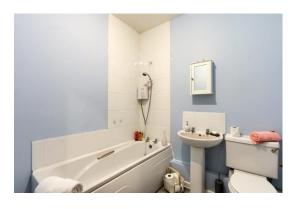

## **BATHROOM**

The bathroom briefly comprises, panelled bath with chrome taps and Heatrae Sadia electric shower over, pedestal sink with chrome taps, low level WC, ceramic wall tiles, vinyl flooring, and ceiling light point.