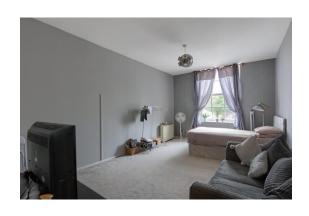

# LOUNGE/BEDROOM

The spacious light filled lounge/bedroom with UPVC double glazed window overlooking the front of the property, briefly comprising, built in storage cupboard, electric storage heater, carpeted flooring, and ceiling light point.