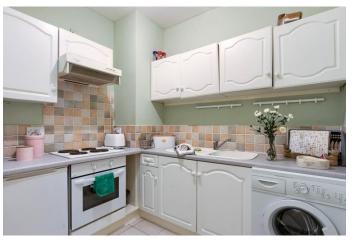

#### **KITCHEN**

The kitchen, briefly comprises, a range of white base and wall mounted kitchen units with complementary laminate work surfaces and ceramic tile splashbacks, white sink with chrome mixer tap, Integrated Cookworks oven, four ring electric hob, overhead extractor, space for an under-counter fridge, space and plumbing for a washing machine, built in storage cupboard housing the properties hot water tank, ceramic tile flooring, and ceiling light point.