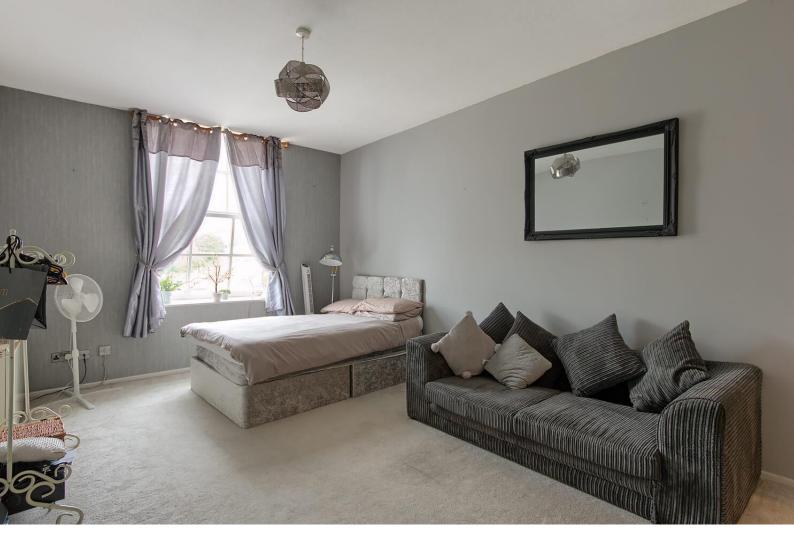

# LOUNGE/BEDROOM

The spacious light filled lounge/bedroom with UPVC double glazed window overlooking the front of the property, briefly comprising, built in storage cupboard, electric storage heater, carpeted flooring, and ceiling light point.