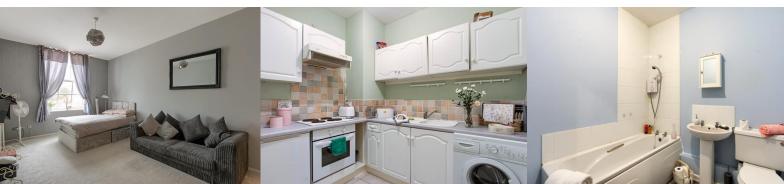

# LOUNGE/BEDROOM

The spacious light filled lounge/bedroom with UPVC double glazed window overlooking the front of the property, briefly comprising, built in storage cupboard, electric storage heater, carpeted flooring, and ceiling light point.

#### **KITCHEN**

The kitchen, briefly comprises, a range of white base and wall mounted kitchen units with complementary laminate work surfaces and ceramic tile splashbacks, white sink with chrome mixer tap, Integrated Cookworks oven, four ring electric hob, overhead extractor, space for an under-counter fridge, space and plumbing for a washing machine, built in storage cupboard housing the properties hot water tank, ceramic tile flooring, and ceiling light point.

## **BATHROOM**

The bathroom briefly comprises, panelled bath with chrome taps and Heatrae Sadia electric shower over, pedestal sink with chrome taps, low level WC, ceramic wall tiles, vinyl flooring, and ceiling light point.