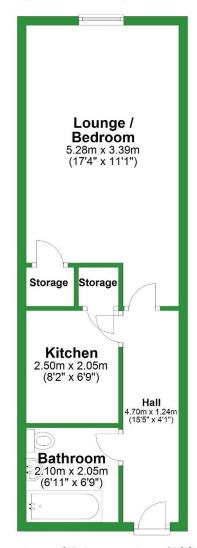

Briefly comprising, entrance hall, lounge/bedroom, kitchen, and bathroom. Externally the property benefits from a private car park.

## **ADDITIONAL INFORMATION**

A monthly management charge of £87 per month applies for maintenance of the development and communal areas.

Resident parking permits are available for a small fee.

Approx. 37.4 sq. metres (402.8 sq. feet)

Total area: approx. 37.4 sq. metres (402.8 sq. feet)

For illustritive purposes only. Not to scale. All sizes are approximate. Plan produced using PlanUp.