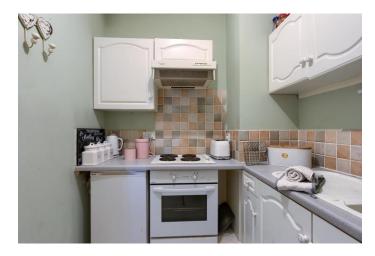

#### **KITCHEN**

The kitchen, briefly comprises, a range of white base and wall mounted kitchen units with complementary laminate work surfaces and ceramic tile splashbacks, white sink with chrome mixer tap, Integrated Cookworks oven, four ring electric hob, overhead extractor, space for an under-counter fridge, space and plumbing for a washing machine, built in storage cupboard housing the properties hot water tank, ceramic tile flooring, and ceiling light point.