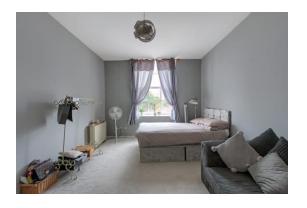

# LOUNGE/BEDROOM

The spacious light filled lounge/bedroom with UPVC double glazed window overlooking the front of the property, briefly comprising, built in storage cupboard, electric storage heater, carpeted flooring, and ceiling light point.