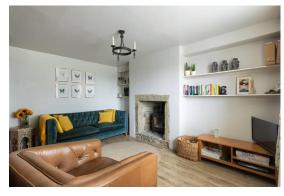

#### LOUNGE

The lounge is located directly to the front of the property and benefits from stunning views over the garden and fields. There is Karndean flooring throughout the room and a recently fitted multi fuel fire set within traditional stone surrounds. From the lounge access to the staircase and kitchen can be made.