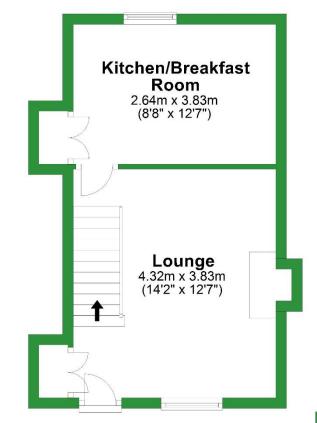

### **Ground Floor**

Approx. 28.3 sq. metres (305.1 sq. feet)

Total area: approx. 60.1 sq. metres (646.4 sq. feet) For illustritive purposes only. Not to scale. All sizes are approximate. Plan produced using PlanUp.

### **First Floor** Approx. 31.7 sq. metres (341.4 sq. feet) Bathroom 2.55m x 1.54m Bedroom 2 (8'4" x 5'1") 3.44m (11'3") x 2.19m (7'2") max Bedroom 1 3.60m x 2.68m (11'10" x 8'10") Study Area