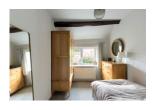

#### **BEDROOM TWO**

The smaller second bedroom again features recently laid carpet flooring throughout and there is plenty of natural light from the large uPVC window to the rear. This room again features sections of traditional stone wall and exposed beams.