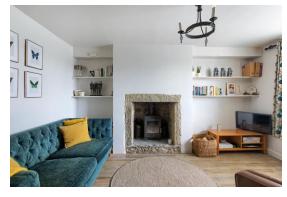

#### LOUNGE

The lounge is located directly to the front of the property and benefits from stunning views over the garden and fields. There is Karndean flooring throughout the room and a recently fitted multi fuel fire set within traditional stone surrounds. From the lounge access to the staircase and kitchen can be made.