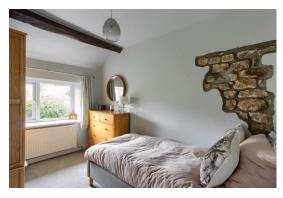

#### **BEDROOM ONE**

The main bedroom is a spacious double and features carpeted flooring, traditional stone feature wall and plenty of natural light from the large uPVC window to the front. There are two good-sized built-in storage cupboards, radiator and ceiling light point.

#### **BEDROOM TWO**

The smaller second bedroom again features recently laid carpet flooring throughout and there is plenty of natural light from the large uPVC window to the rear. This room again features sections of traditional stone wall and exposed beams.