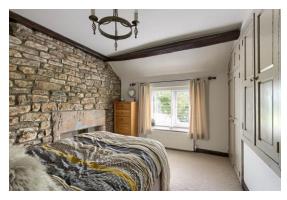

#### **BEDROOM ONE**

The main bedroom is a spacious double and features carpeted flooring, traditional stone feature wall and plenty of natural light from the large uPVC window to the front. There are two good-sized built-in storage cupboards, radiator and ceiling light point.