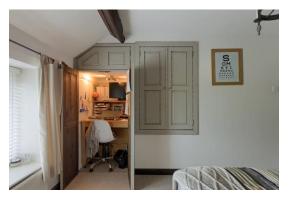

#### **BEDROOM ONE**

The main bedroom is a spacious double and features carpeted flooring, traditional stone feature wall and plenty of natural light from the large uPVC window to the front. There are two good-sized built-in storage cupboards, radiator and ceiling light point.