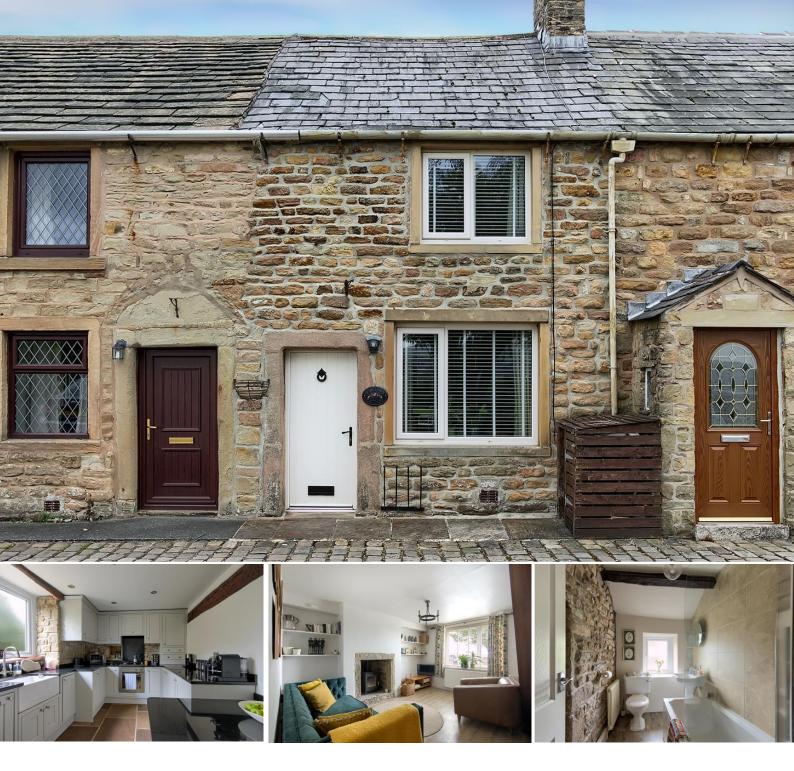

## 3 Spencer Fold, Fence

A stunning two-bedroom cottage style property located in the picturesque village of Fence filled with character and traditional features.

The property comprises of a good-sized lounge, kitchen, two bedrooms and a family bathroom internally with a lawn garden and two parking spaces externally.

#### **ENTRANCE**

Entrance to the property is gained a Solidor front door that is accessed from the front with easy access to the garden and private parking areas.

#### LOUNGE

The lounge is located directly to the front of the property and benefits from stunning views over the garden and fields. There is Karndean flooring throughout the room and a recently fitted multi fuel fire set within traditional stone surrounds. From the lounge access to the staircase and kitchen can be made.

#### **KITCHEN**

The kitchen is located to the rear of the property and features a range of wall and base units in grey with black granite worktops. There is an integrated fridge, freezer, dishwasher and washing machine as well as a gas oven with a four-point gas hob. The kitchen also features a traditional stone floor, under floor heating and a large inset wash basin.

#### **BEDROOM ONE**

The main bedroom is a spacious double and features carpeted flooring, traditional stone feature wall and plenty of natural light from the large uPVC window to the front. There are two good-sized built-in storage cupboards, radiator and ceiling light point.

#### **BEDROOM TWO**

The smaller second bedroom again features recently laid carpet flooring throughout and there is plenty of natural light from the large uPVC window to the rear. This room again features sections of traditional stone wall and exposed beams.

#### BATHROOM

The recently fitted bathroom features a three-piece suite in white. There is a panelled bathtub with overhead shower attachment, pedestal wash basin and a low level wc. The bathroom also benefits from Karndean flooring, traditional radiator and frosted window.