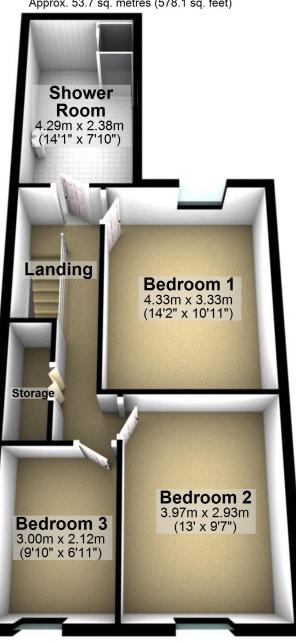

First Floor

Approx. 53.7 sq. metres (578.1 sq. feet)

Total area: approx. 127.6 sq. metres (1373.6 sq. feet)

For illustritive purposes only. Not to scale. All sizes are approximate.
Plan produced using PlanUp.

Approx. 53.7 sq. metres (578.1 sq. feet)