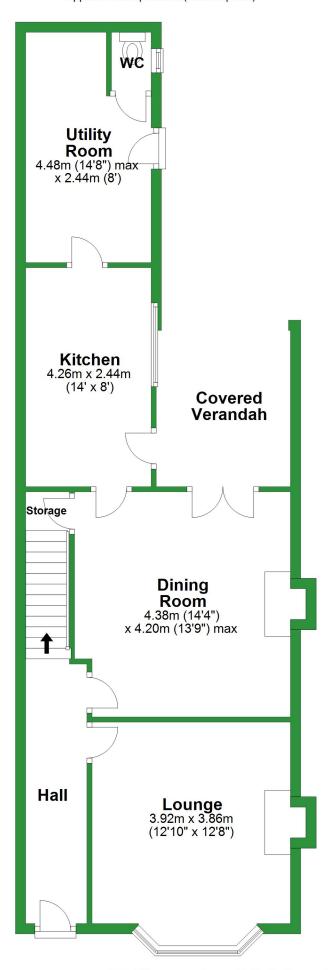

## **Ground Floor**

Approx. 73.9 sq. metres (795.5 sq. feet)

Total area: approx. 127.6 sq. metres (1373.6 sq. feet)

For illustritive purposes only. Not to scale. All sizes are approximate. Plan produced using PlanUp.

## **Ground Floor** Approx. 73.9 sq. metres (795.5 sq. feet) WC Utility **Room** 4.48m (14'8") max x 2.44m (8') Kitchen 4.26m x 2.44m (14' x 8') Covered Verandah Storage **Dining** Room 4.38m (14'4") x 4.20m (13'9") max Hall **Lounge** 3.92m x 3.86m (12'10" x 12'8")