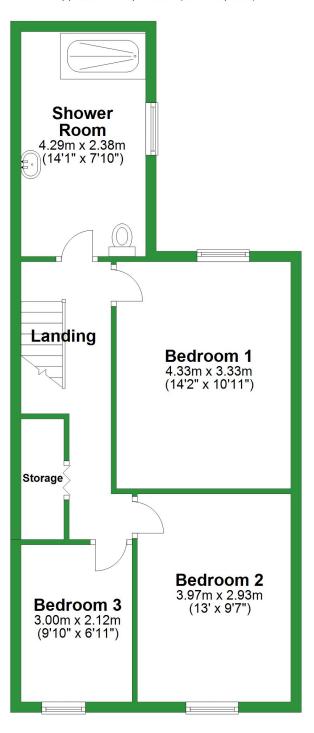

First Floor

Approx. 53.7 sq. metres (578.1 sq. feet)

Total area: approx. 127.6 sq. metres (1373.6 sq. feet)

For illustritive purposes only. Not to scale. All sizes are approximate.
Plan produced using PlanUp.

Approx. 53.7 sq. metres (578.1 sq. feet)