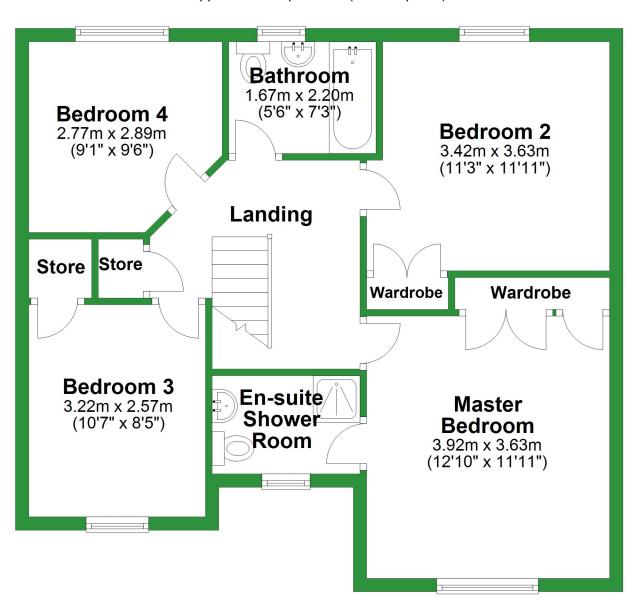

## **First Floor**

Approx. 64.1 sq. metres (690.2 sq. feet)

## First Floor

Approx. 64.1 sq. metres (690.2 sq. feet) **Bathroom** 1.67m x 2.20m **Bedroom 4** (5'6" x 7'3") **Bedroom 2** 2.77m x 2.89m 3.42m x 3.63m (9'1" x 9'6") (11'3" x 11'11") Landing Store Store Wardrobe Wardrobe **Bedroom 3 En-suite** Master 3.22m x 2.57m Shower **Bedroom** (10'7" x 8'5") Room 3.92m x 3.63m (12'10" x 11'11")