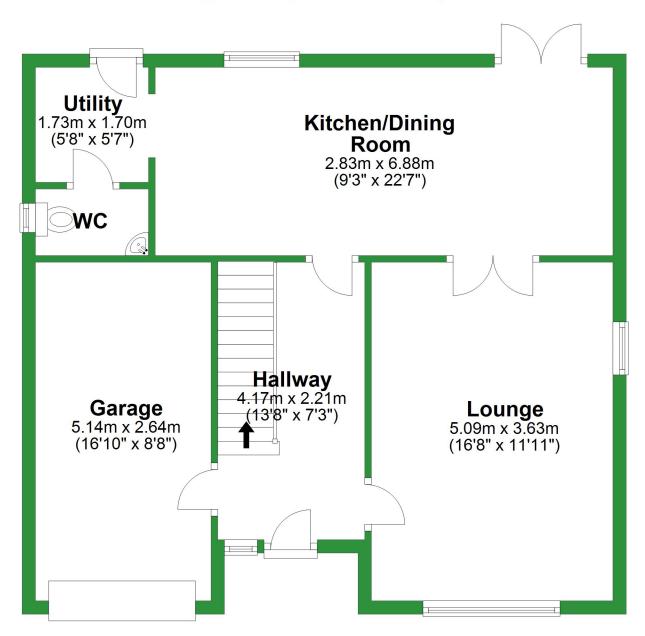

## **Ground Floor**

Approx. 67.5 sq. metres (726.9 sq. feet)

Total area: approx. 131.6 sq. metres (1417.1 sq. feet)

For illustritive purposes only. Not to scale. All sizes are approximate. Plan produced using PlanUp.