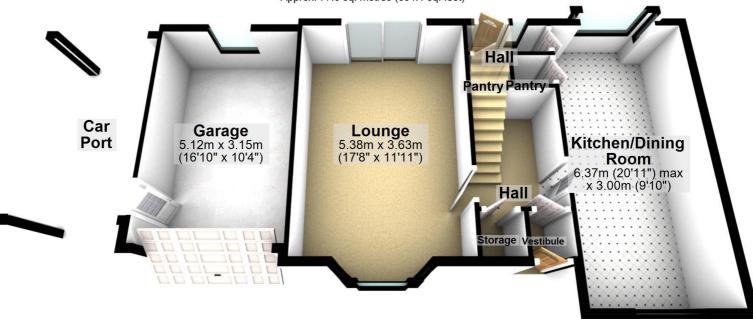

# **Ground Floor**

Approx. 77.5 sq. metres (834.1 sq. feet)

### **Ground Floor**

Approx. 77.5 sq. metres (834.1 sq. feet)

**First Floor** Approx. 50.8 sq. metres (546.5 sq. feet) **Bedroom 3** 2.33m x 3.00m **Landing** 3.40m x 1.88m (11'2" x 6'2") (7'8" x 9'10") **Bedroom 1** 5.38m x 3.60m (17'8" x 11'10") Bedroom 2 **Bathroom** 3.94m x 3.00m 1.88m x 1.88m (12'11" x 9'10") (6'2" x 6'2")