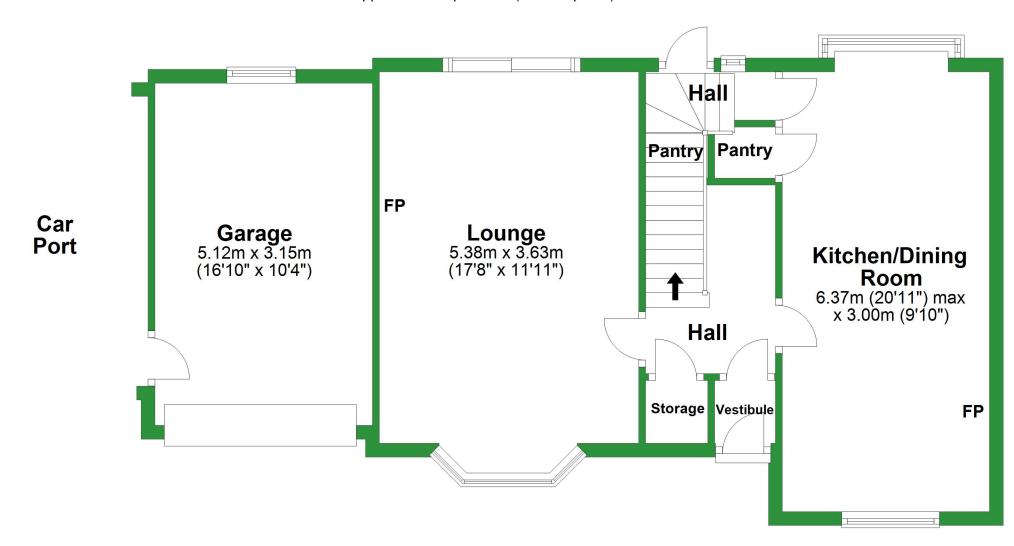

# **Ground Floor**

Approx. 77.5 sq. metres (834.1 sq. feet)

### **Ground Floor**

Approx. 77.5 sq. metres (834.1 sq. feet)

**First Floor** Approx. 50.8 sq. metres (546.5 sq. feet) **Bedroom 3** 2.33m x 3.00m **Landing** 3.40m x 1.88m (11'2" x 6'2") (7'8" x 9'10") **Bedroom 1** 5.38m x 3.60m (17'8" x 11'10") Bedroom 2 **Bathroom** 3.94m x 3.00m 1.88m x 1.88m (12'11" x 9'10") (6'2" x 6'2")