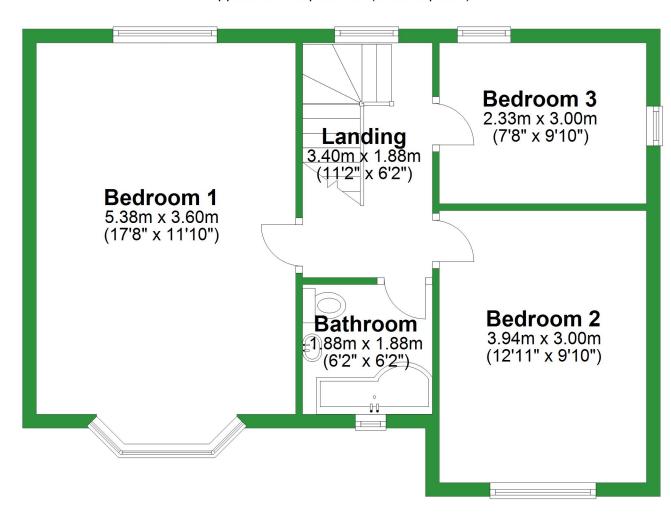

# **First Floor**

Approx. 50.8 sq. metres (546.5 sq. feet)

### **Ground Floor**

Approx. 77.5 sq. metres (834.1 sq. feet)

**First Floor** Approx. 50.8 sq. metres (546.5 sq. feet) **Bedroom 3** 2.33m x 3.00m **Landing** 3.40m x 1.88m (11'2" x 6'2") (7'8" x 9'10") **Bedroom 1** 5.38m x 3.60m (17'8" x 11'10") Bedroom 2 **Bathroom** 3.94m x 3.00m 1.88m x 1.88m (12'11" x 9'10") (6'2" x 6'2")