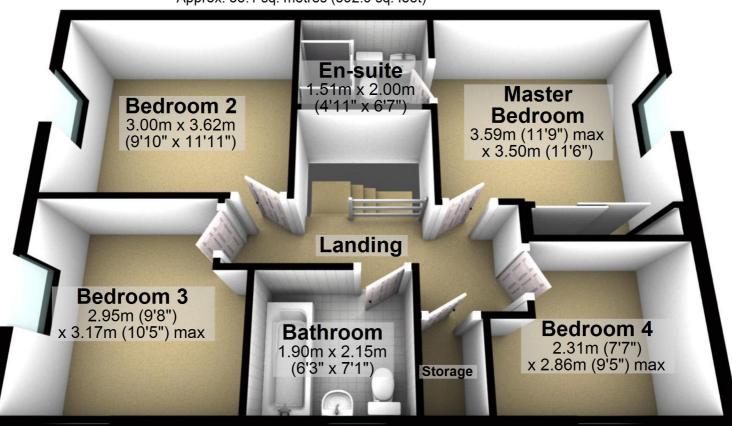

First Floor

Approx. 55.1 sq. metres (592.9 sq. feet)

## **First Floor**

Approx. 55.1 sq. metres (592.9 sq. feet)