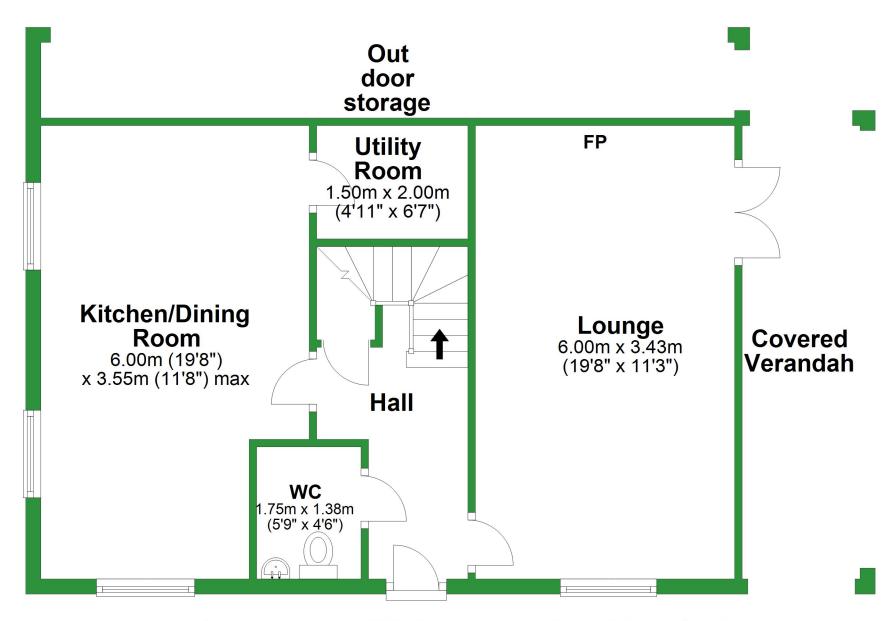

## **Ground Floor**

Approx. 75.1 sq. metres (808.8 sq. feet)

Total area: approx. 130.2 sq. metres (1401.6 sq. feet)

For illustritive purposes only. Not to scale. All sizes are approximate. Plan produced using PlanUp.

## **Ground Floor**

Approx. 75.1 sq. metres (808.8 sq. feet) Out door storage Room 1.50m x 2.00m (4'11" x 6'7") Kitchen/Dining Lounge Covered Room 6.00m x 3.43m 6.00m (19'8") Verandah (19'8" x 11'3") x 3.55m (11'8") max Hall WC 1.75m x 1.38m (5'9" x 4'6")

Total area: approx. 130.2 sq. metres (1401.6 sq. feet)

For illustritive purposes only. Not to scale. All sizes are approximate. Plan produced using PlanUp.