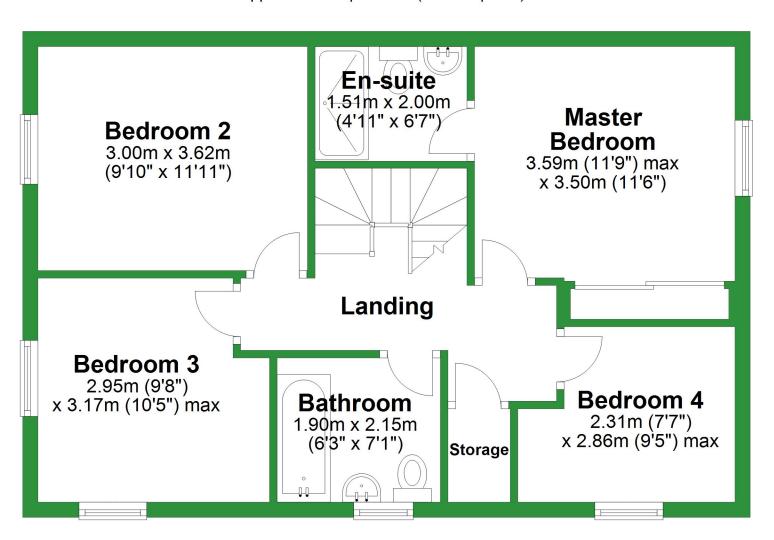

First Floor

Approx. 55.1 sq. metres (592.9 sq. feet)

## **First Floor**

Approx. 55.1 sq. metres (592.9 sq. feet)