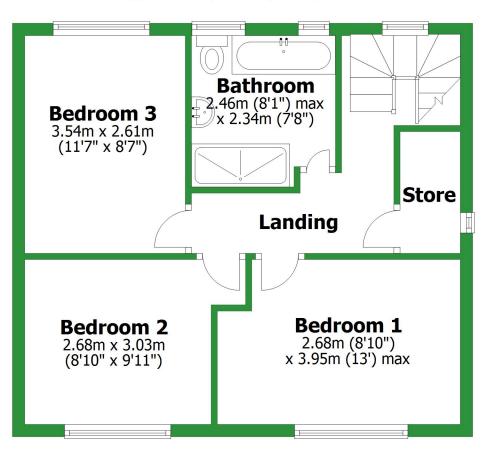

## **First Floor**

Approx. 44.7 sq. metres (481.6 sq. feet)

## **First Floor**

Bedroom 3
3.54m x 2.61m
(11'7" x 8'7")

Bedroom 2

Bedroom 1

Bedroom 1

2.68m x 3.03m (8'10" x 9'11")

2.68m (8'10") x 3.95m (13') max