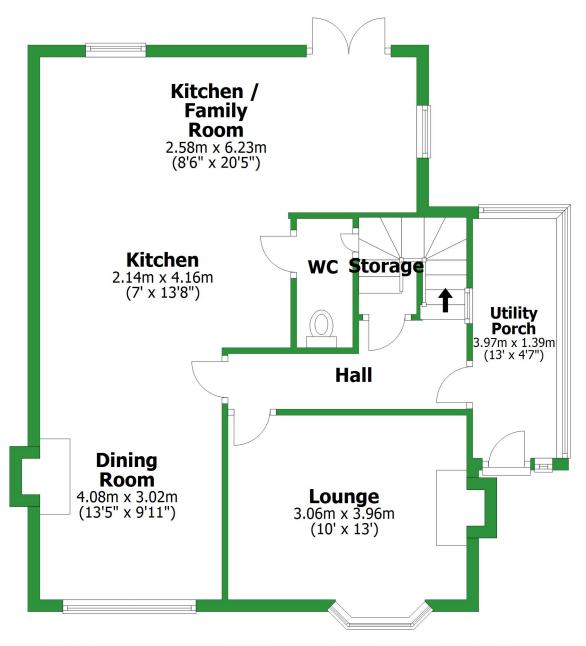

## **Ground Floor**

Approx. 67.5 sq. metres (726.6 sq. feet)

Total area: approx. 112.2 sq. metres (1208.2 sq. feet)

For illustritive purposes only. Not to scale. All sizes are approximate. Plan produced using PlanUp.