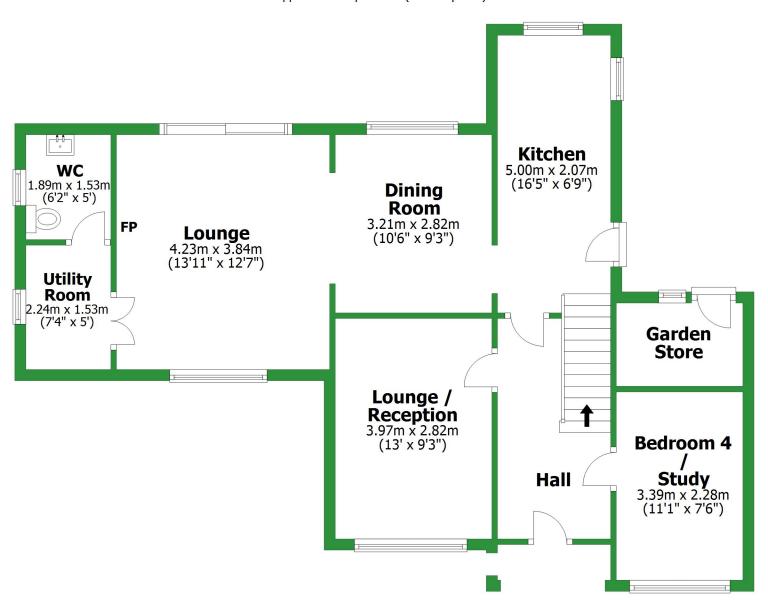

## **Ground Floor**

Approx. 76.7 sq. metres (825.7 sq. feet)

Total area: approx. 112.8 sq. metres (1214.4 sq. feet)

For illustritive purposes only. Not to scale. All sizes are approximate. Plan produced using PlanUp.