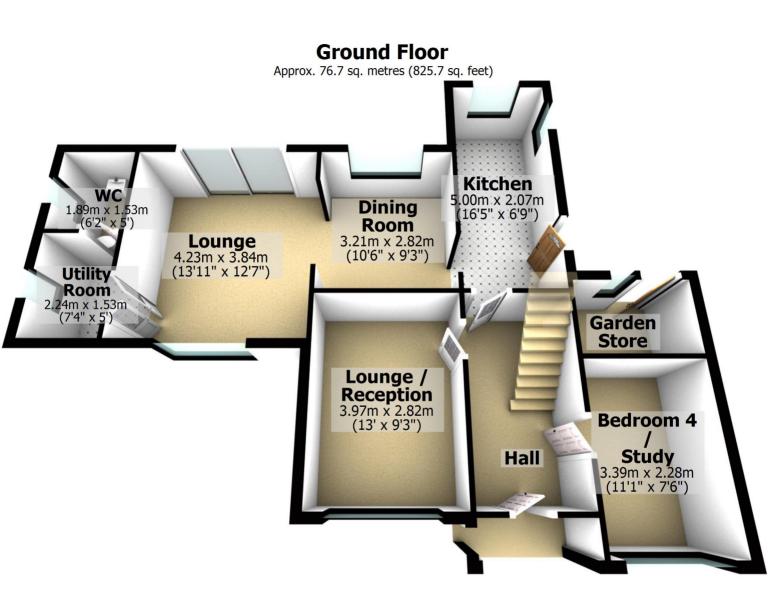

## **Ground Floor**

Approx. 76.7 sq. metres (825.7 sq. feet)

Total area: approx. 112.8 sq. metres (1214.4 sq. feet)

For illustritive purposes only. Not to scale. All sizes are approximate. Plan produced using PlanUp.