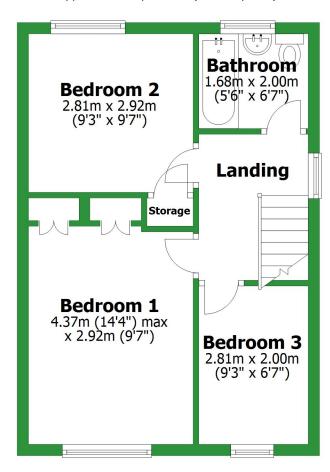

## **First Floor**

Approx. 36.1 sq. metres (388.7 sq. feet)

Total area: approx. 112.8 sq. metres (1214.4 sq. feet)

For illustritive purposes only. Not to scale. All sizes are approximate.

Plan produced using PlanUp.

## **First Floor**

Approx. 36.1 sq. metres (388.7 sq. feet) Bathroom 1.68m x 2.00m (5'6" x 6'7") **Bedroom 2** 2.81m x 2.92m (9'3" x 9'7") Landing Storage **Bedroom 1** 4.37m (14'4") max x 2.92m (9'7") **Bedroom 3** 2.81m x 2.00m (9'3" x 6'7")