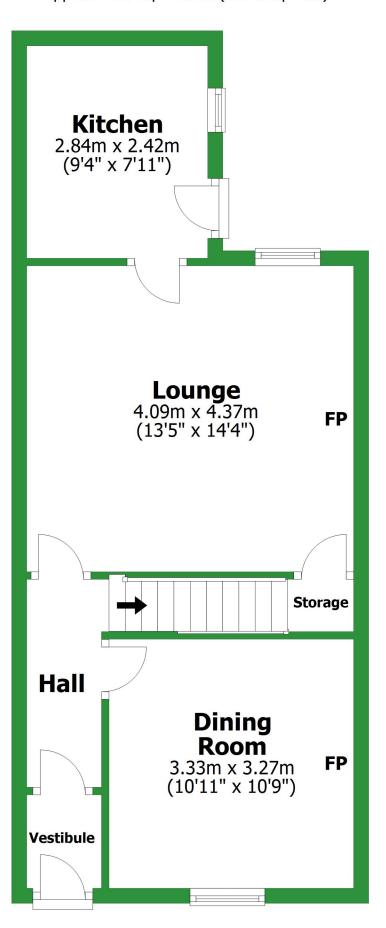

## **Ground Floor**

Approx. 43.5 sq. metres (467.9 sq. feet)

**First Floor** 

Approx. 36.4 sq. metres (391.4 sq. feet)

## **Ground Floor**

Approx. 43.5 sq. metres (467.9 sq. feet)