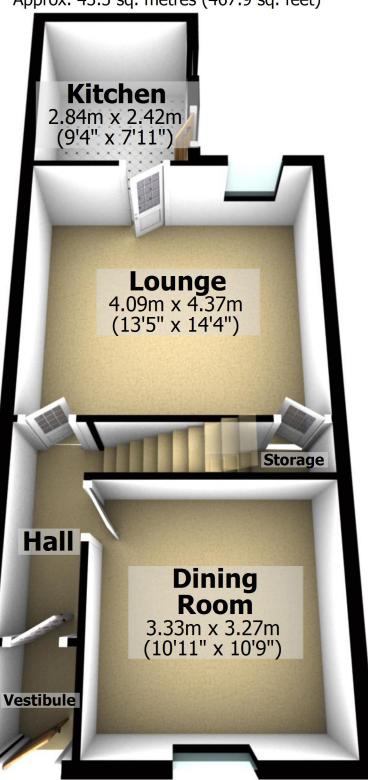

## **Ground Floor**

Approx. 43.5 sq. metres (467.9 sq. feet)

**First Floor** 

Approx. 36.4 sq. metres (391.4 sq. feet)

## **Ground Floor**

Approx. 43.5 sq. metres (467.9 sq. feet)