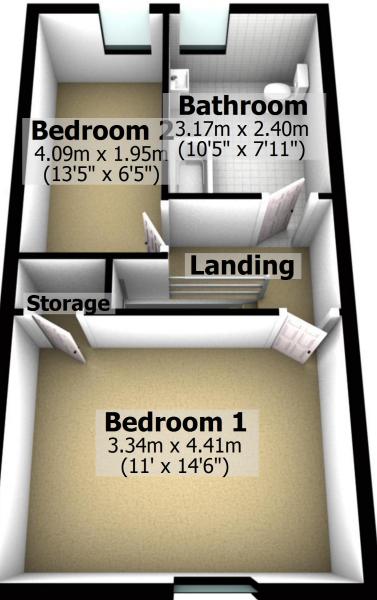

## **Ground Floor**

Approx. 43.5 sq. metres (467.9 sq. feet)

**First Floor** 

Approx. 36.4 sq. metres (391.4 sq. feet)

## **First Floor**

Approx. 36.4 sq. metres (391.4 sq. feet)