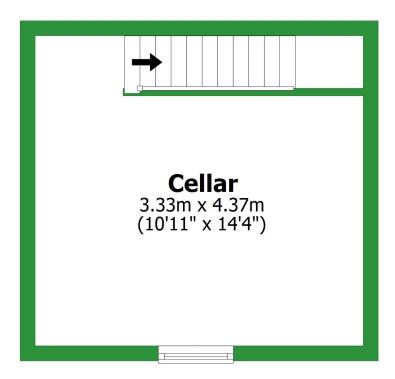

**Basement** 

Approx. 18.0 sq. metres (194.3 sq. feet)

Total area: approx. 97.9 sq. metres (1053.6 sq. feet)

For illustritive purposes only. Not to scale. All sizes are approximate. Plan produced using PlanUp.

## **Basement**

Approx. 18.0 sq. metres (194.3 sq. feet)

Total area: approx. 97.9 sq. metres (1053.6 sq. feet)

For illustritive purposes only. Not to scale. All sizes are approximate.

Plan produced using PlanUp.