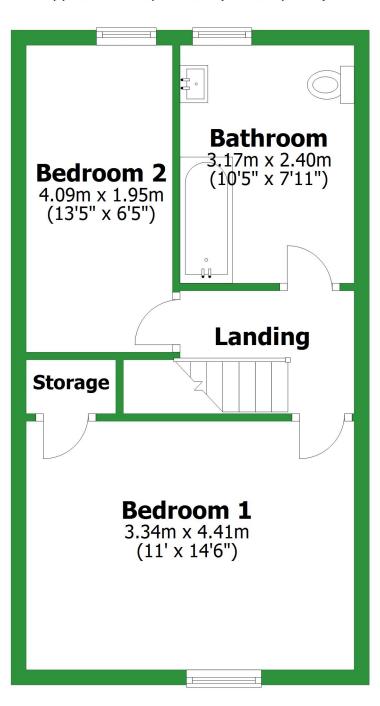

## **Ground Floor**

Approx. 43.5 sq. metres (467.9 sq. feet)

**First Floor** 

Approx. 36.4 sq. metres (391.4 sq. feet)

## **First Floor**

Approx. 36.4 sq. metres (391.4 sq. feet)