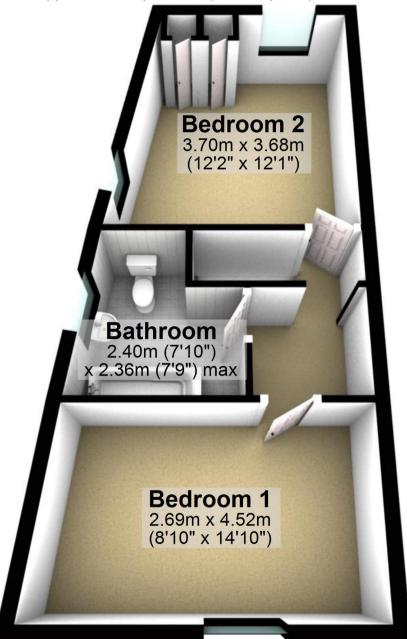

## Approx. 33.9 sq. metres (364.4 sq. feet) **Bedroom 2** 3.70m x 3.68m (12'2" x 12'1") **Bathroom** 2.40m (7'10") <del>x 2.36m (7'9")</del> max ÷. **Bedroom 1** 2.69m x 4.52m (8'10" x 14'10")

**First Floor** 