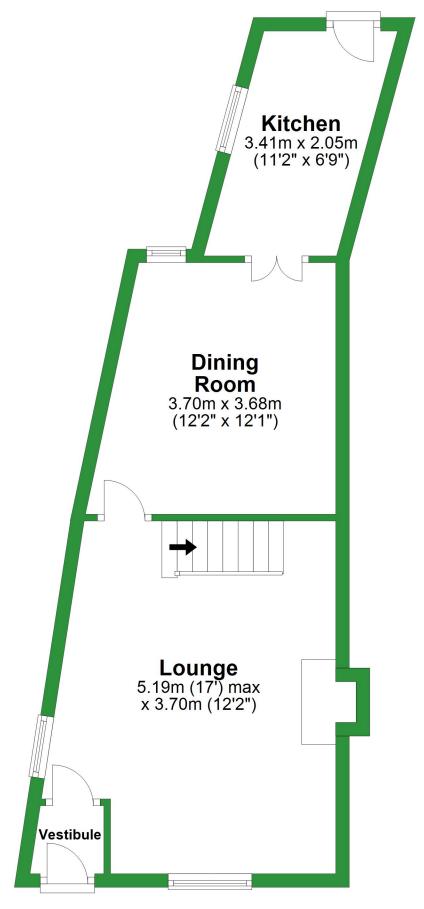

## **Ground Floor**

Approx. 40.5 sq. metres (435.6 sq. feet)

Total area: approx. 74.3 sq. metres (800.0 sq. feet)

For illustritive purposes only. Not to scale. All sizes are approximate. Plan produced using PlanUp.

## Ground Floor Approx. 40.5 sq. metres (435.6 sq. feet)

For illustritive purposes only. Not to scale. All sizes are approximate. Plan produced using PlanUp.

Approx. 33.9 sq. metres (364.4 sq. feet)