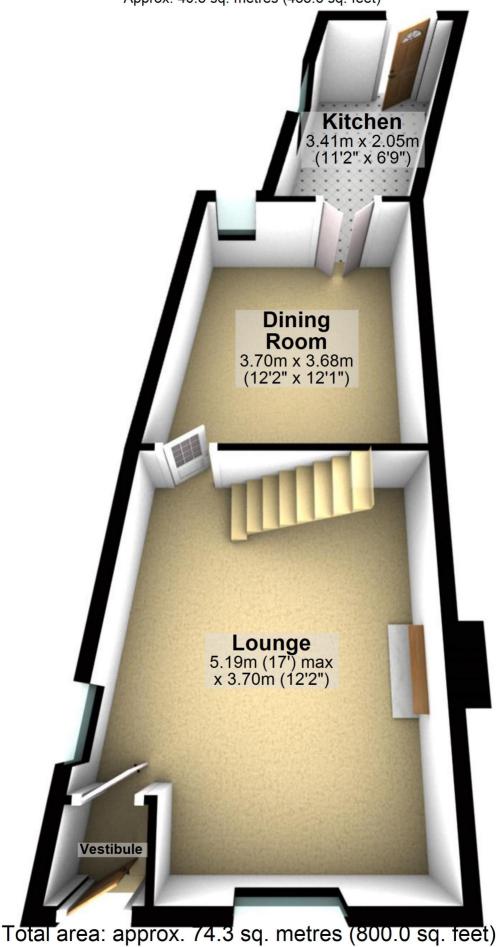

## **Ground Floor**

Approx. 40.5 sq. metres (435.6 sq. feet)

Total area: approx. 74.3 sq. metres (800.0 sq. feet)

For illustritive purposes only. Not to scale. All sizes are approximate. Plan produced using PlanUp.

## Ground Floor Approx. 40.5 sq. metres (435.6 sq. feet)

For illustritive purposes only. Not to scale. All sizes are approximate. Plan produced using PlanUp.

Approx. 33.9 sq. metres (364.4 sq. feet)