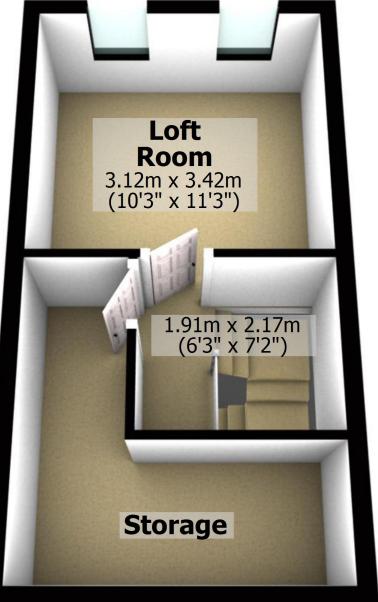

### **Ground Floor**

Approx. 37.3 sq. metres (401.9 sq. feet)



Total area: approx. 92.8 sq. metres (998.4 sq. feet)

For illustritive purposes only. Not to scale. All sizes are approximate. Plan produced using PlanUp.

### **First Floor**

Approx. 32.7 sq. metres (351.5 sq. feet)



# **Second Floor**

Approx. 22.8 sq. metres (245.0 sq. feet)



#### **Ground Floor**

Approx. 37.3 sq. metres (401.9 sq. feet)



Total area: approx. 92.8 sq. metres (998.4 sq. feet)

For illustritive purposes only. Not to scale. All sizes are approximate.

Plan produced using PlanUp.

## **First Floor**

Approx. 32.7 sq. metres (351.5 sq. feet)



# **Second Floor**

Approx. 22.8 sq. metres (245.0 sq. feet)