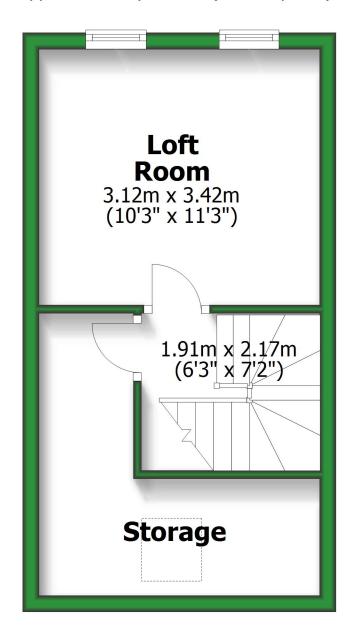

### **Ground Floor**

Approx. 37.3 sq. metres (401.9 sq. feet)



Total area: approx. 92.8 sq. metres (998.4 sq. feet)

For illustritive purposes only. Not to scale. All sizes are approximate. Plan produced using PlanUp.

### **First Floor**

Approx. 32.7 sq. metres (351.5 sq. feet)



# **Second Floor**

Approx. 22.8 sq. metres (245.0 sq. feet)



#### **Ground Floor**

Approx. 37.3 sq. metres (401.9 sq. feet)



Total area: approx. 92.8 sq. metres (998.4 sq. feet)

For illustritive purposes only. Not to scale. All sizes are approximate.

Plan produced using PlanUp.

## **First Floor**

Approx. 32.7 sq. metres (351.5 sq. feet)



# **Second Floor**

Approx. 22.8 sq. metres (245.0 sq. feet)