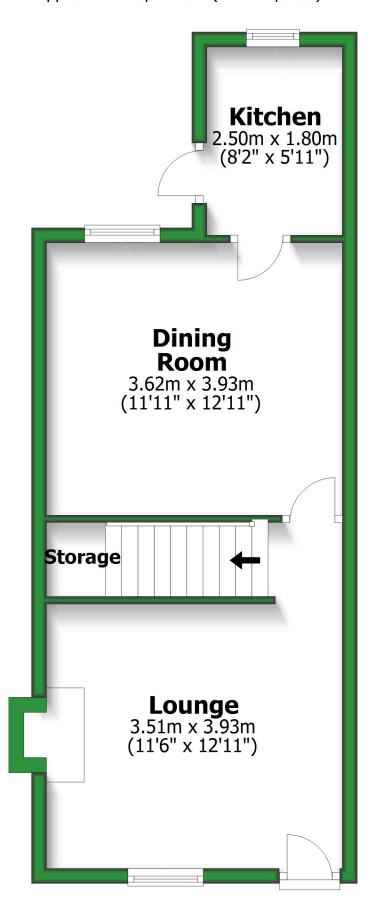

### **Ground Floor**

Approx. 37.3 sq. metres (401.9 sq. feet)

Total area: approx. 92.8 sq. metres (998.4 sq. feet)

For illustritive purposes only. Not to scale. All sizes are approximate. Plan produced using PlanUp.

#### **Ground Floor**

Approx. 37.3 sq. metres (401.9 sq. feet)

Total area: approx. 92.8 sq. metres (998.4 sq. feet)

For illustritive purposes only. Not to scale. All sizes are approximate.

Plan produced using PlanUp.