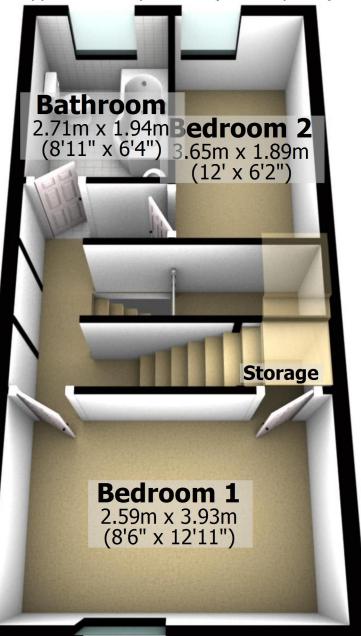

### **First Floor**

Approx. 32.7 sq. metres (351.5 sq. feet)

## **First Floor**

Approx. 32.7 sq. metres (351.5 sq. feet)