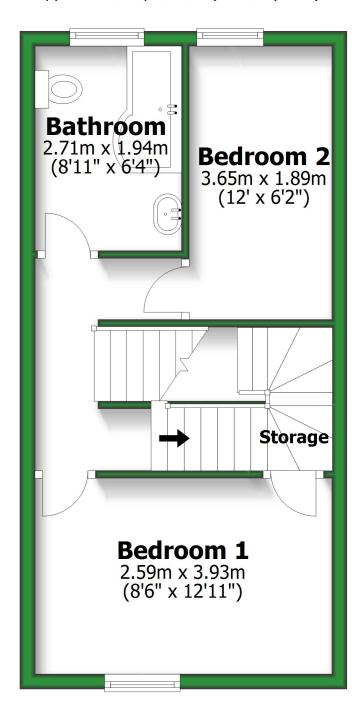

### **First Floor**

Approx. 32.7 sq. metres (351.5 sq. feet)

## **First Floor**

Approx. 32.7 sq. metres (351.5 sq. feet)