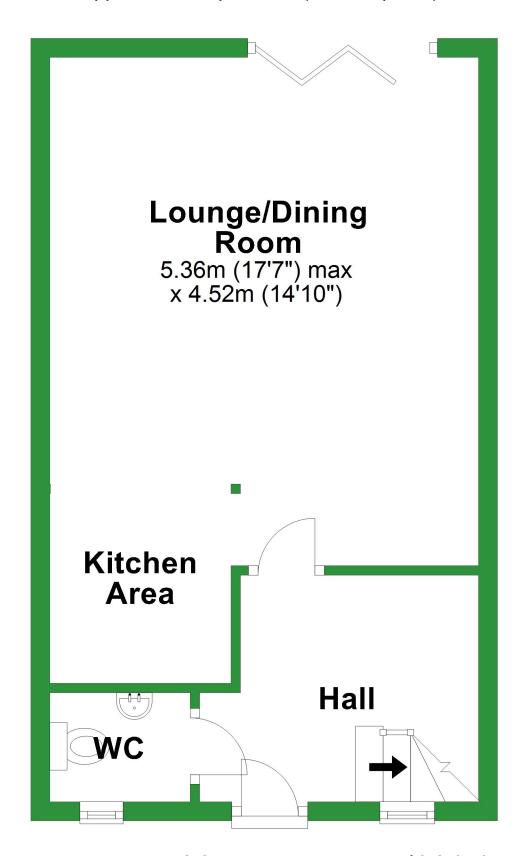

### **Ground Floor**

Approx. 35.5 sq. metres (381.9 sq. feet)

Total area: approx. 82.4 sq. metres (886.6 sq. feet)

For illustritive purposes only. Not to scale. All sizes are approximate.

Plan produced using PlanUp.

## **Ground Floor**

Approx. 35.5 sq. metres (381.9 sq. feet)

Total area: approx. 82.4 sq. metres (886.6 sq. feet)

For illustritive purposes only. Not to scale. All sizes are approximate.

Plan produced using PlanUp.