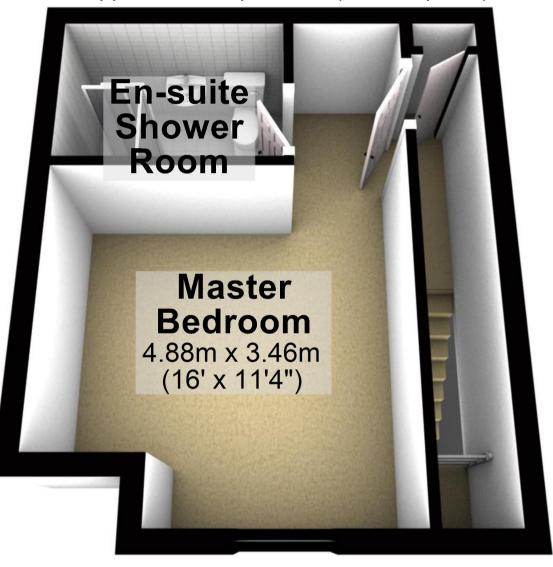

## **Second Floor**

Approx. 19.9 sq. metres (214.2 sq. feet)

# **Second Floor**

Approx. 19.9 sq. metres (214.2 sq. feet)