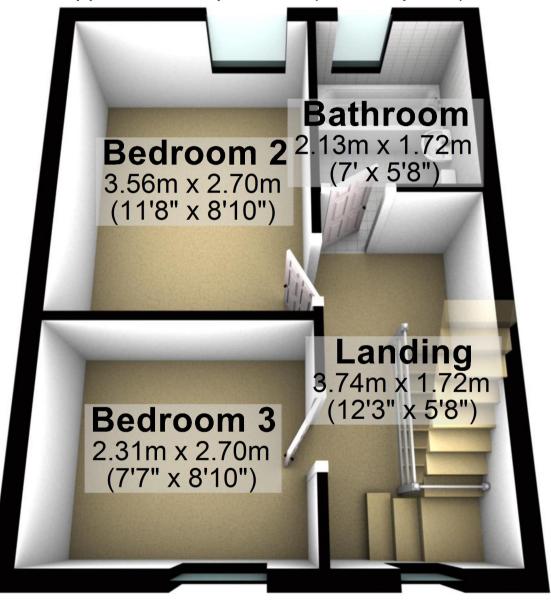

### **First Floor**

Approx. 27.0 sq. metres (290.5 sq. feet)

# **First Floor**

Approx. 27.0 sq. metres (290.5 sq. feet)