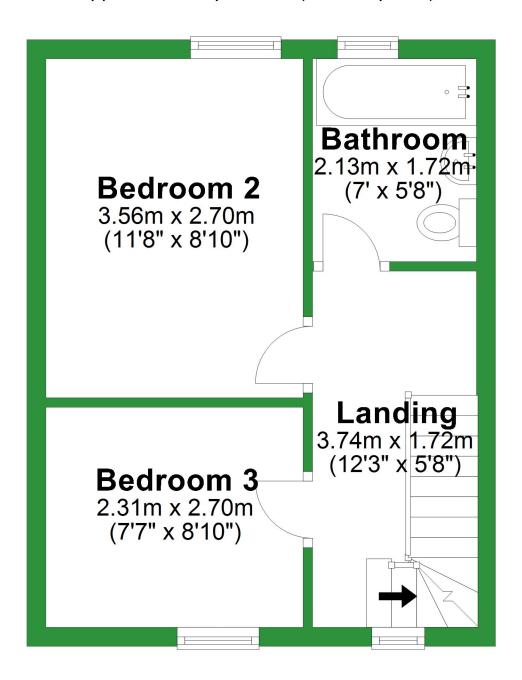

### **First Floor**

Approx. 27.0 sq. metres (290.5 sq. feet)

# **First Floor**

Approx. 27.0 sq. metres (290.5 sq. feet)