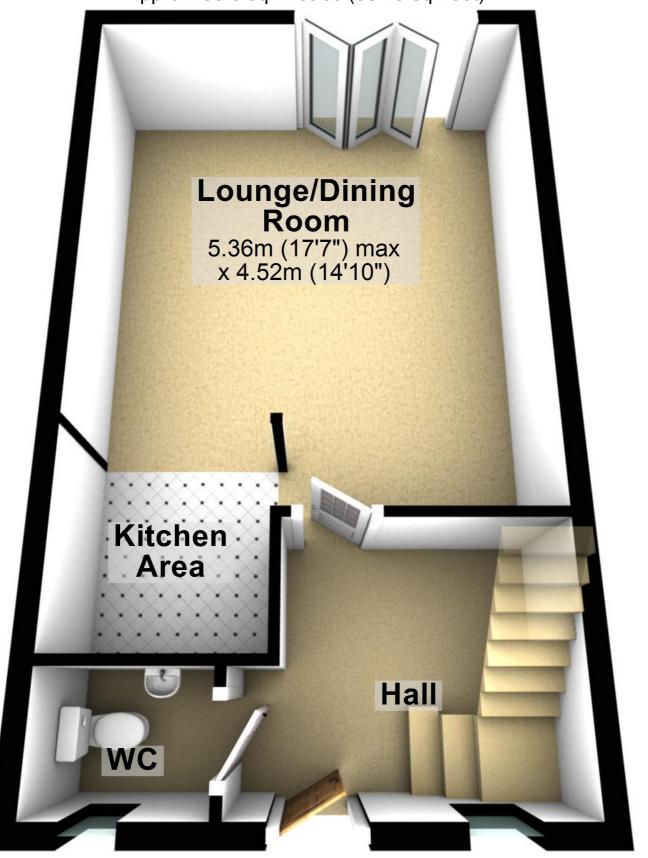

### **Ground Floor**

Approx. 35.5 sq. metres (381.9 sq. feet)

Total area: approx. 82.4 sq. metres (886.6 sq. feet)

For illustritive purposes only. Not to scale. All sizes are approximate.

Plan produced using PlanUp.

## **Ground Floor**

Approx. 35.5 sq. metres (381.9 sq. feet)

Total area: approx. 82.4 sq. metres (886.6 sq. feet)

For illustritive purposes only. Not to scale. All sizes are approximate.

Plan produced using PlanUp.