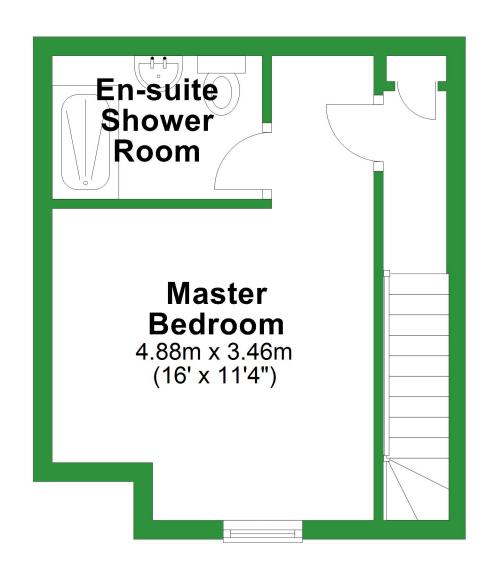

## **Second Floor**

Approx. 19.9 sq. metres (214.2 sq. feet)

# **Second Floor**

Approx. 19.9 sq. metres (214.2 sq. feet)