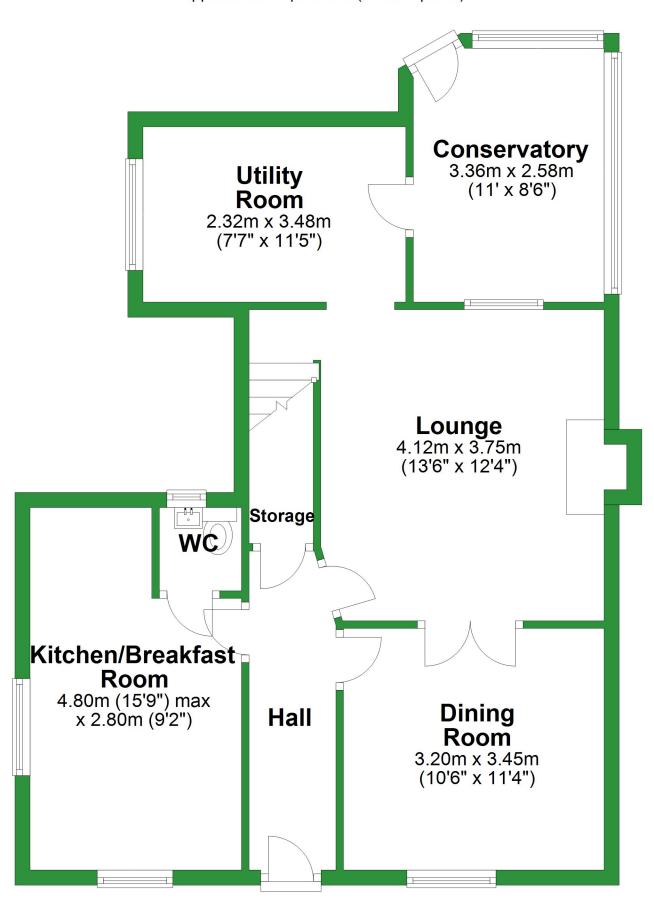

## **Ground Floor**

Approx. 65.9 sq. metres (709.6 sq. feet)

Total area: approx. 116.0 sq. metres (1249.1 sq. feet)

For illustritive purposes only. Not to scale. All sizes are approximate. Plan produced using PlanUp.

## **Ground Floor**

Approx. 65.9 sq. metres (709.6 sq. feet) Conservatory Utility 3.36m x 2.58m Room (11' x 8'6") 2.32m x 3.48m (7'7" x 11'5") Lounge 4.12m x 3.75m (13'6" x 12'4") Storage Kitchen/Breakfast Room 4.80m (15'9") max **Dining** Hall x 2.80m (9'2") Room 3.20m x 3.45m (10'6" x 11'4")

Total area: approx. 116.0 sq. metres (1249.1 sq. feet)

For illustritive purposes only. Not to scale. All sizes are approximate.

Plan produced using PlanUp.