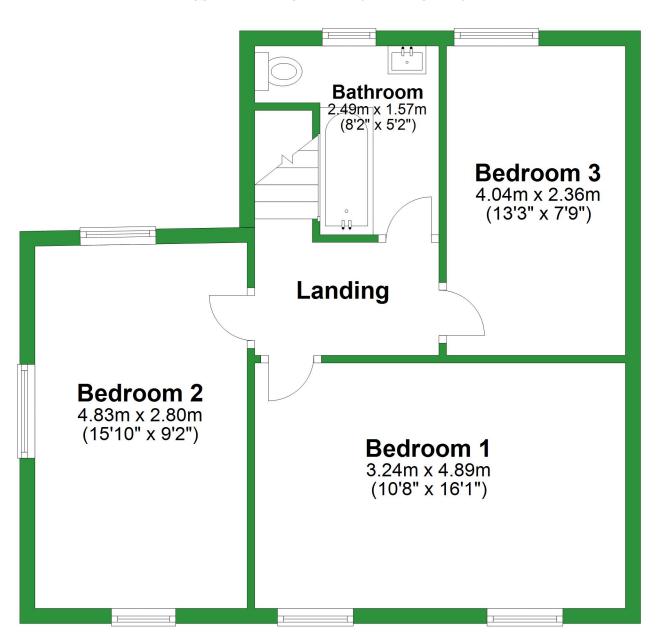

## **Ground Floor**

Approx. 65.9 sq. metres (709.6 sq. feet)



Total area: approx. 116.0 sq. metres (1249.1 sq. feet)

For illustritive purposes only. Not to scale. All sizes are approximate. Plan produced using PlanUp.

**First Floor** 

Approx. 50.1 sq. metres (539.5 sq. feet)



## **Ground Floor**

Approx. 65.9 sq. metres (709.6 sq. feet) Conservatory Utility 3.36m x 2.58m Room (11' x 8'6") 2.32m x 3.48m (7'7" x 11'5") Lounge 4.12m x 3.75m (13'6" x 12'4") Storage Kitchen/Breakfast Room 4.80m (15'9") max **Dining** Hall x 2.80m (9'2") Room 3.20m x 3.45m (10'6" x 11'4")

Total area: approx. 116.0 sq. metres (1249.1 sq. feet)

For illustritive purposes only. Not to scale. All sizes are approximate.

Plan produced using PlanUp.

## **First Floor**