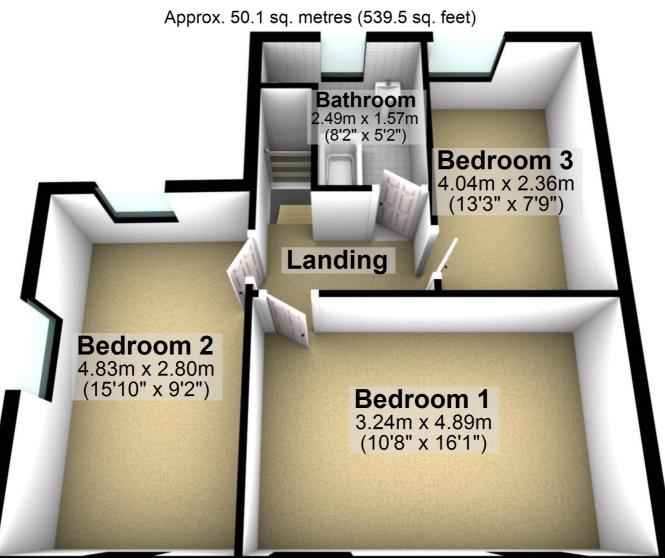

## **Ground Floor**

Approx. 65.9 sq. metres (709.6 sq. feet)



Total area: approx. 116.0 sq. metres (1249.1 sq. feet)

For illustritive purposes only. Not to scale. All sizes are approximate. Plan produced using PlanUp.

**First Floor** 

Approx. 50.1 sq. metres (539.5 sq. feet)



## **Ground Floor**

Approx. 65.9 sq. metres (709.6 sq. feet) Conservatory Utility 3.36m x 2.58m Room (11' x 8'6") 2.32m x 3.48m (7'7" x 11'5") Lounge 4.12m x 3.75m (13'6" x 12'4") Storage Kitchen/Breakfast Room 4.80m (15'9") max **Dining** Hall x 2.80m (9'2") Room 3.20m x 3.45m (10'6" x 11'4")

Total area: approx. 116.0 sq. metres (1249.1 sq. feet)

For illustritive purposes only. Not to scale. All sizes are approximate.

Plan produced using PlanUp.

## **First Floor**