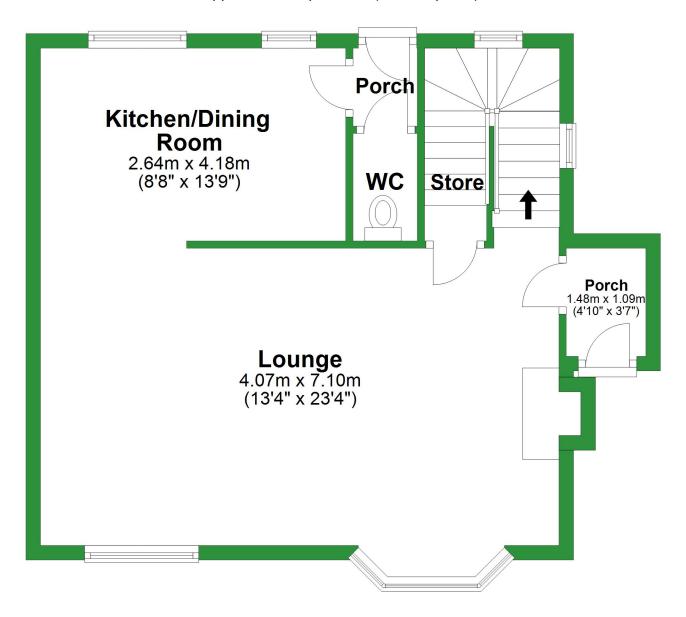

## **Ground Floor**

Approx. 50.4 sq. metres (542.2 sq. feet)

Total area: approx. 98.4 sq. metres (1059.6 sq. feet)

For illustritive purposes only. Not to scale. All sizes are approximate. Plan produced using PlanUp.

## **Ground Floor**

Approx. 50.4 sq. metres (542.2 sq. feet) Porch Kitchen/Dining Room 2.64m x 4.18m WC Store (8'8" x 13'9") Porch 1.48m x 1.09m (4'10" x 3'7") Lounge 4.07m x 7.10m (13'4" x 23'4")

Total area: approx. 98.4 sq. metres (1059.6 sq. feet)

For illustritive purposes only. Not to scale. All sizes are approximate.

Plan produced using PlanUp.