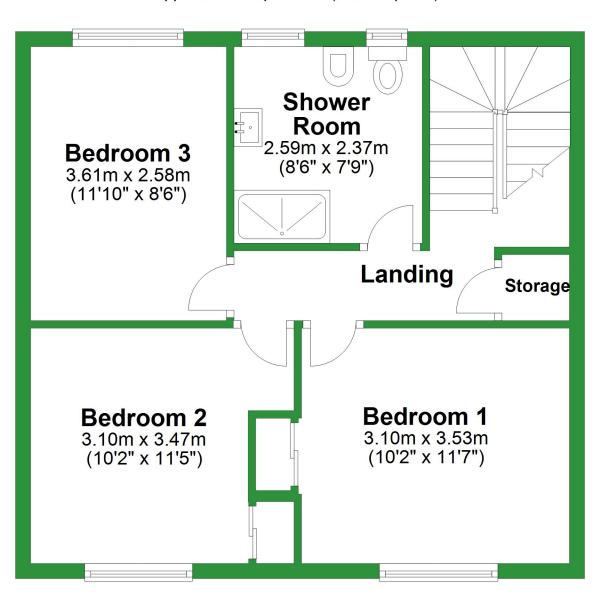

## **Ground Floor**

Approx. 50.4 sq. metres (542.2 sq. feet)



Total area: approx. 98.4 sq. metres (1059.6 sq. feet)

For illustritive purposes only. Not to scale. All sizes are approximate. Plan produced using PlanUp.

## **First Floor**

Approx. 48.1 sq. metres (517.4 sq. feet)



## **Ground Floor**

Approx. 50.4 sq. metres (542.2 sq. feet) Porch Kitchen/Dining Room 2.64m x 4.18m WC Store (8'8" x 13'9") Porch 1.48m x 1.09m (4'10" x 3'7") Lounge 4.07m x 7.10m (13'4" x 23'4")

Total area: approx. 98.4 sq. metres (1059.6 sq. feet)

For illustritive purposes only. Not to scale. All sizes are approximate.

Plan produced using PlanUp.

## **First Floor**

Approx. 48.1 sq. metres (517.4 sq. feet)