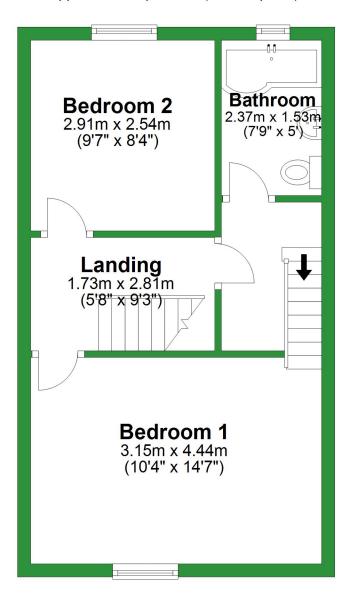

**First Floor** 

Approx. 35.5 sq. metres (381.9 sq. feet)

### **First Floor**

Approx. 35.5 sq. metres (381.9 sq. feet)