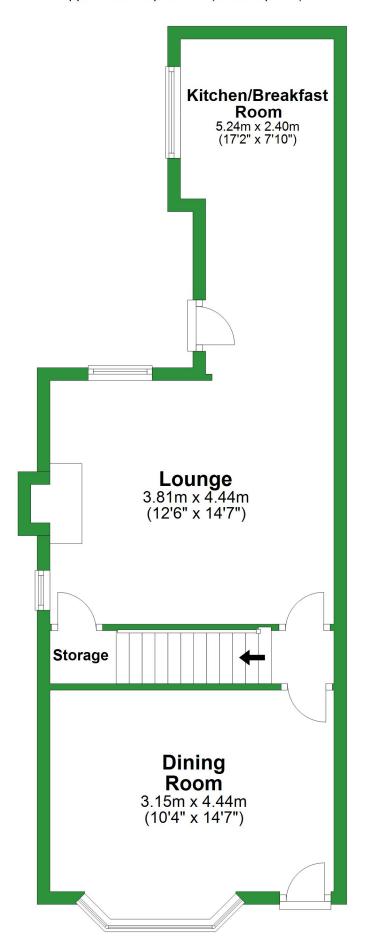

### **Ground Floor**

Approx. 47.5 sq. metres (511.3 sq. feet)

Total area: approx. 95.4 sq. metres (1027.0 sq. feet)

For illustritive purposes only. Not to scale. All sizes are approximate. Plan produced using PlanUp.

#### **Ground Floor**

Approx. 47.5 sq. metres (511.3 sq. feet)

Total area: approx. 95.4 sq. metres (1027.0 sq. feet)

For illustritive purposes only. Not to scale. All sizes are approximate.

Plan produced using PlanUp.