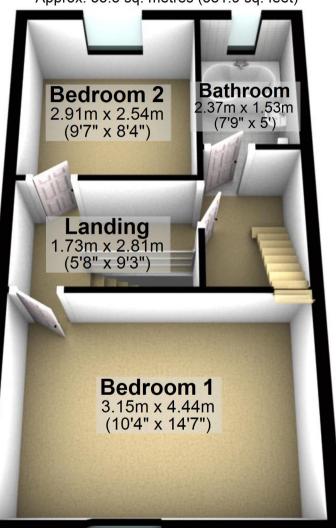

**First Floor** 

Approx. 35.5 sq. metres (381.9 sq. feet)

### **First Floor**

Approx. 35.5 sq. metres (381.9 sq. feet)