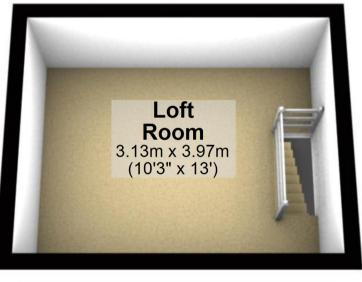

## **Second Floor**

Approx. 12.4 sq. metres (133.8 sq. feet)

# **Second Floor**

Approx. 12.4 sq. metres (133.8 sq. feet)