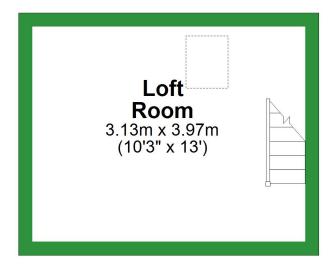

## **Second Floor**

Approx. 12.4 sq. metres (133.8 sq. feet)

# **Second Floor**

Approx. 12.4 sq. metres (133.8 sq. feet)