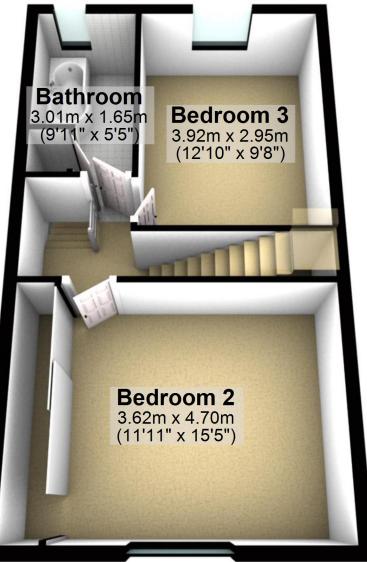

**First Floor** 

Approx. 39.8 sq. metres (428.0 sq. feet)

# **First Floor**

Approx. 39.8 sq. metres (428.0 sq. feet)