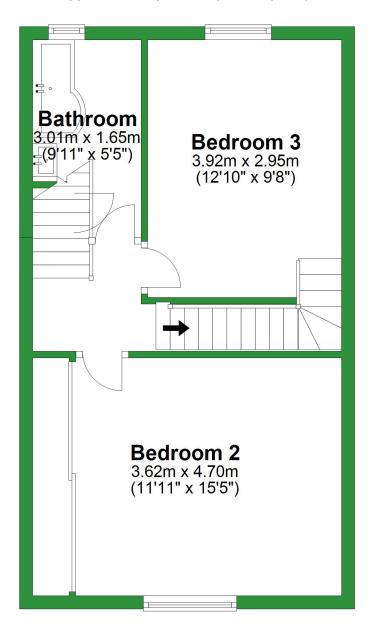

**First Floor** 

Approx. 39.8 sq. metres (428.0 sq. feet)

# **First Floor**

Approx. 39.8 sq. metres (428.0 sq. feet)