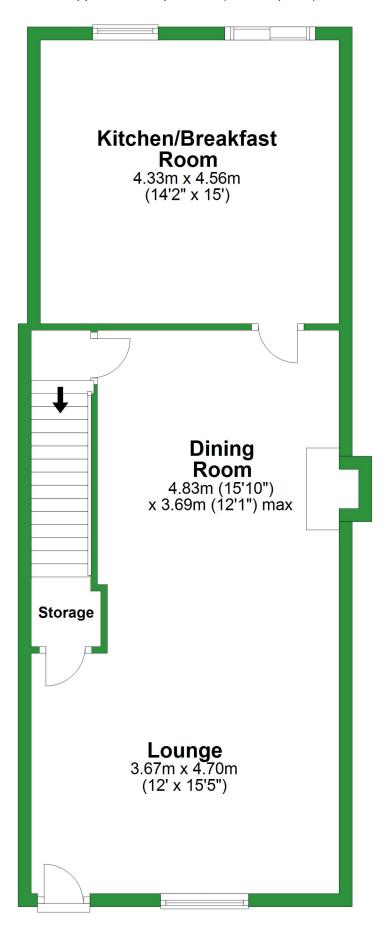

#### **Ground Floor**

Approx. 55.4 sq. metres (596.3 sq. feet)

Total area: approx. 122.0 sq. metres (1313.3 sq. feet)

For illustritive purposes only. Not to scale. All sizes are approximate. Plan produced using PlanUp.

### **Ground Floor**

Approx. 55.4 sq. metres (596.3 sq. feet)

Total area: approx. 122.0 sq. metres (1313.3 sq. feet)

For illustritive purposes only. Not to scale. All sizes are approximate.

Plan produced using PlanUp.