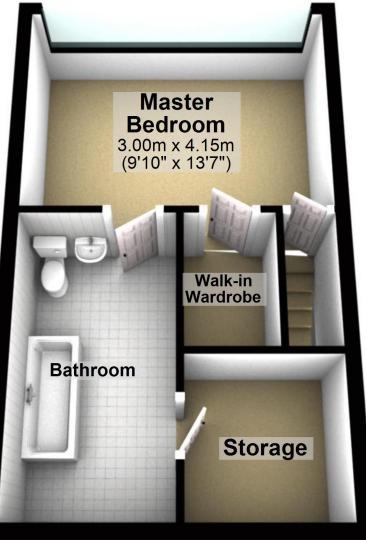

## **Second Floor**

Approx. 26.9 sq. metres (289.1 sq. feet)

#### **Second Floor**

Approx. 26.9 sq. metres (289.1 sq. feet)