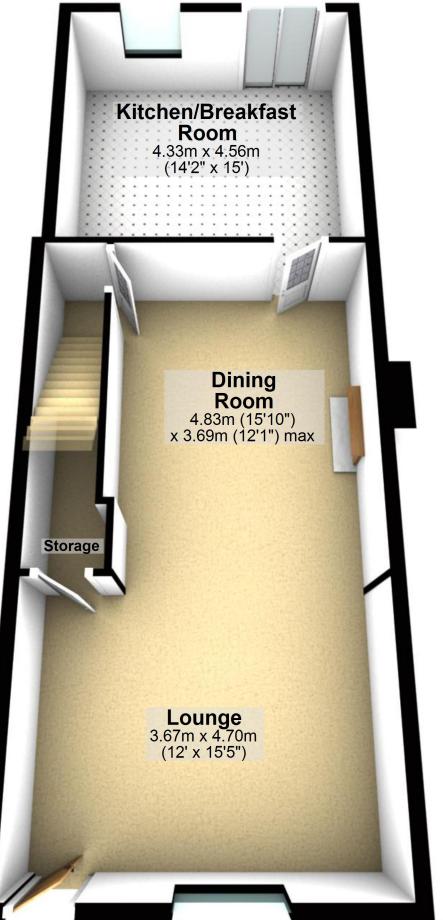

#### **Ground Floor**

Approx. 55.4 sq. metres (596.3 sq. feet)

Total area: approx. 122.0 sq. metres (1313.3 sq. feet)

For illustritive purposes only. Not to scale. All sizes are approximate. Plan produced using PlanUp.

### **Ground Floor**

Approx. 55.4 sq. metres (596.3 sq. feet)

Total area: approx. 122.0 sq. metres (1313.3 sq. feet)

For illustritive purposes only. Not to scale. All sizes are approximate.

Plan produced using PlanUp.