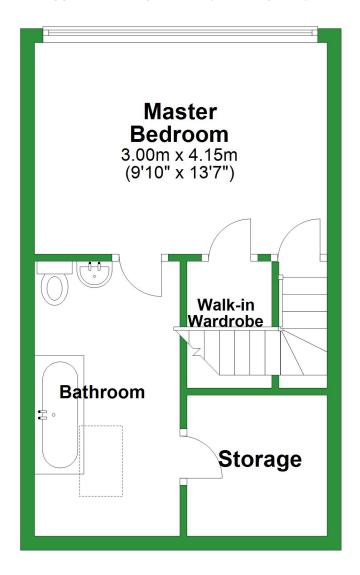

## **Second Floor**

Approx. 26.9 sq. metres (289.1 sq. feet)

#### **Second Floor**

Approx. 26.9 sq. metres (289.1 sq. feet)