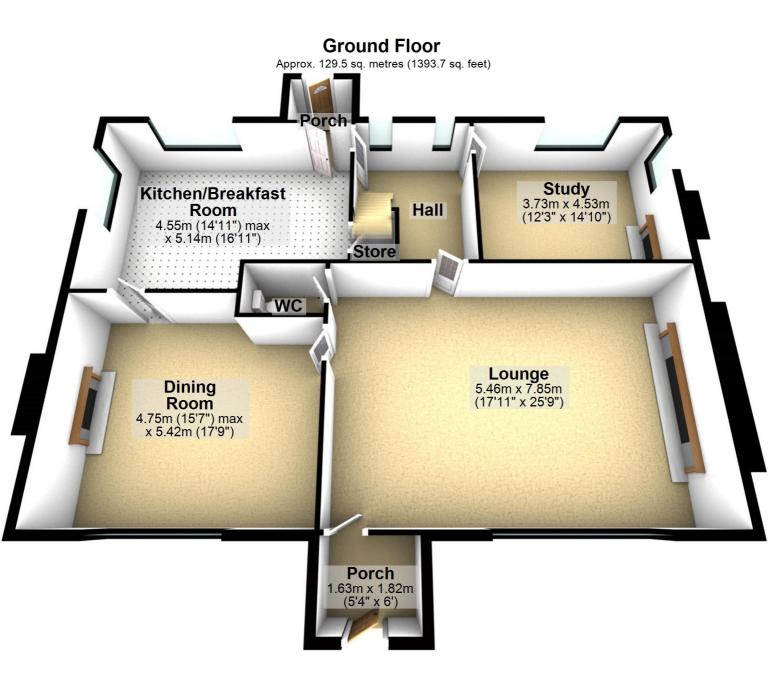

## **Ground Floor** Approx. 129.5 sq. metres (1393.7 sq. feet) Porch **Study** 3.73m x 4.53m (12'3" x 14'10") Kitchen/Breakfast Hall **Room** 4.55m (14'11") max x 5.14m (16'11") Store **Lounge** 5.46m x 7.85m **Dining** (17'11" x 25'9") Room 4.75m (15'7") max x 5.42m (17'9") **Porch** 1.63m x 1.82m (5'4" x 6')

Total area: approx. 367.5 sq. metres (3955.6 sq. feet)

For illustritive purposes only. Not to scale. All sizes are approximate. Plan produced using PlanUp.

First Floor

Approx. 126.9 sq. metres (1365.6 sq. feet)