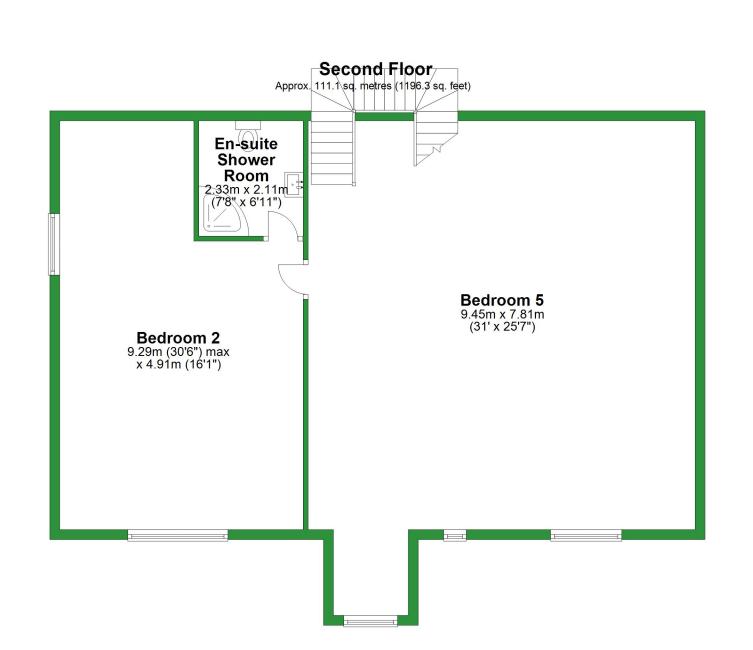

## **Ground Floor** Approx. 129.5 sq. metres (1393.7 sq. feet) Porch **Study** 3.73m x 4.53m (12'3" x 14'10") Kitchen/Breakfast Hall **Room** 4.55m (14'11") max x 5.14m (16'11") Store **Lounge** 5.46m x 7.85m **Dining** (17'11" x 25'9") Room 4.75m (15'7") max x 5.42m (17'9") **Porch** 1.63m x 1.82m (5'4" x 6')

Total area: approx. 367.5 sq. metres (3955.6 sq. feet)

For illustritive purposes only. Not to scale. All sizes are approximate. Plan produced using PlanUp.

First Floor

Approx. 126.9 sq. metres (1365.6 sq. feet)







Total area: approx. 367.5 sq. metres (3955.6 sq. feet)

For illustritive purposes only. Not to scale. All sizes are approximate. Plan produced using PlanUp.

**First Floor** 



## **Second Floor**

Approx. 111.1 sq. metres (1196.3 sq. feet)