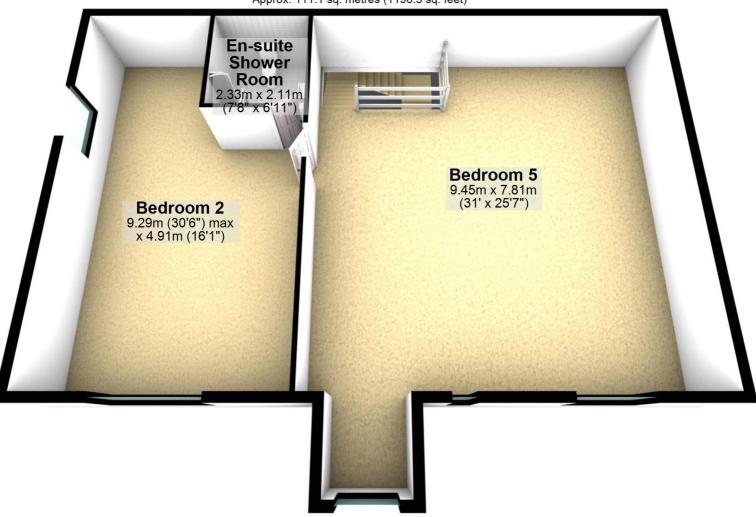

## **Ground Floor** Approx. 129.5 sq. metres (1393.7 sq. feet) Porch **Study** 3.73m x 4.53m (12'3" x 14'10") Kitchen/Breakfast Hall **Room** 4.55m (14'11") max x 5.14m (16'11") Store **Lounge** 5.46m x 7.85m **Dining** (17'11" x 25'9") Room 4.75m (15'7") max x 5.42m (17'9") **Porch** 1.63m x 1.82m (5'4" x 6')

Total area: approx. 367.5 sq. metres (3955.6 sq. feet)

For illustritive purposes only. Not to scale. All sizes are approximate. Plan produced using PlanUp.

First Floor

Approx. 126.9 sq. metres (1365.6 sq. feet)







Total area: approx. 367.5 sq. metres (3955.6 sq. feet)

For illustritive purposes only. Not to scale. All sizes are approximate. Plan produced using PlanUp.

**First Floor** 



## **Second Floor**

Approx. 111.1 sq. metres (1196.3 sq. feet)