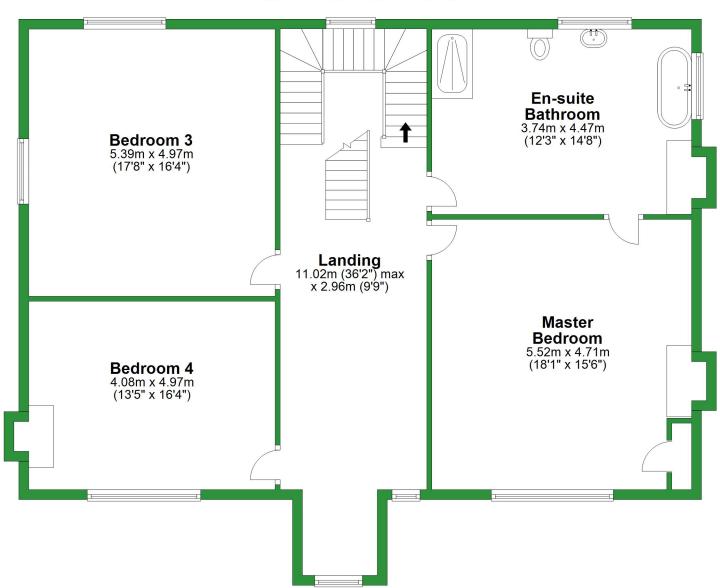

Total area: approx. 367.5 sq. metres (3955.6 sq. feet)

For illustritive purposes only. Not to scale. All sizes are approximate. Plan produced using PlanUp.

**First Floor** 

## **Second Floor**

Approx. 111.1 sq. metres (1196.3 sq. feet)