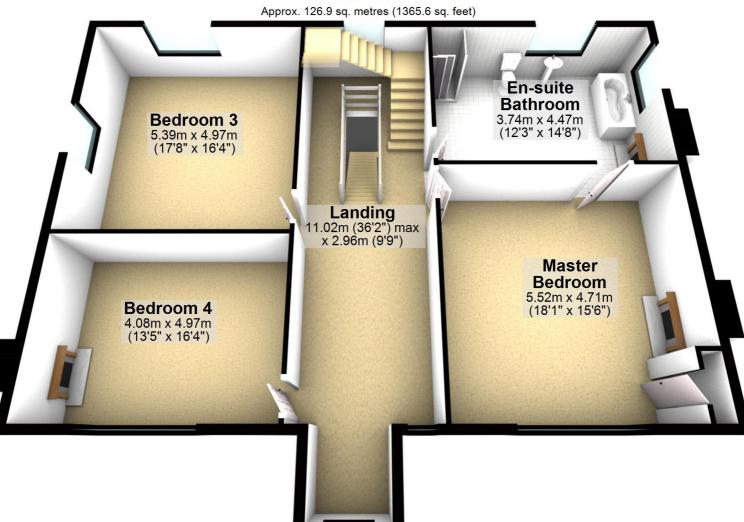

Total area: approx. 367.5 sq. metres (3955.6 sq. feet)

For illustritive purposes only. Not to scale. All sizes are approximate. Plan produced using PlanUp.

First Floor

Approx. 126.9 sq. metres (1365.6 sq. feet)

Total area: approx. 367.5 sq. metres (3955.6 sq. feet)

For illustritive purposes only. Not to scale. All sizes are approximate. Plan produced using PlanUp.

**First Floor** 