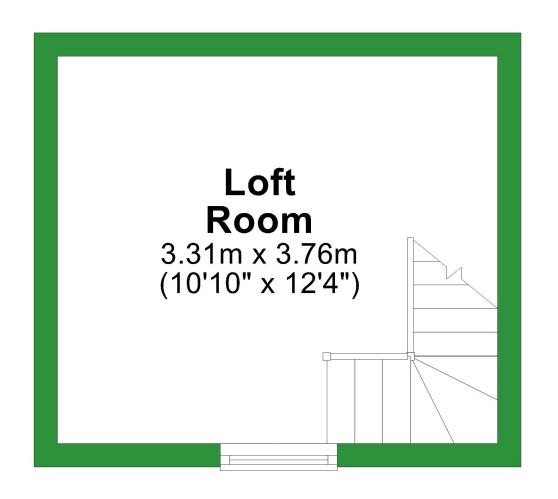

# **Second Floor**

Approx. 12.4 sq. metres (134.0 sq. feet)

### **Second Floor**

Approx. 12.4 sq. metres (134.0 sq. feet)