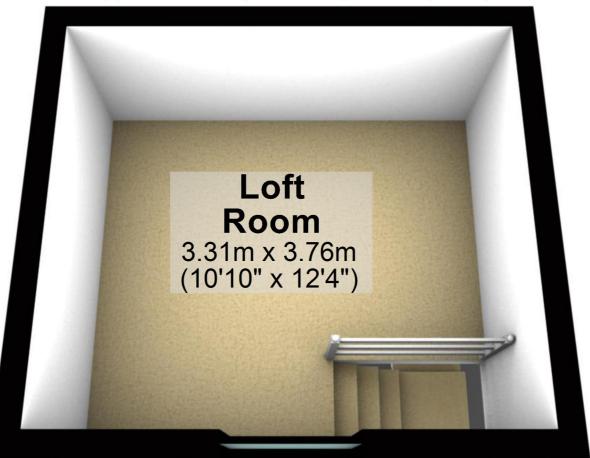

# **Second Floor**

Approx. 12.4 sq. metres (134.0 sq. feet)

### **Second Floor**

Approx. 12.4 sq. metres (134.0 sq. feet)