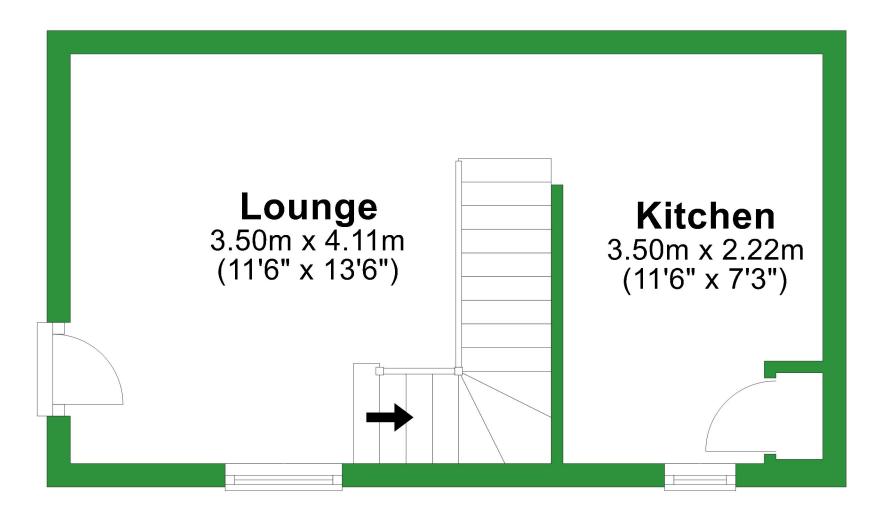

### **Ground Floor**

Approx. 22.5 sq. metres (242.2 sq. feet)

Total area: approx. 57.5 sq. metres (618.4 sq. feet)

For illustritive purposes only. Not to scale. All sizes are approximate.

Plan produced using PlanUp.

#### **Ground Floor**

Approx. 22.5 sq. metres (242.2 sq. feet)

Total area: approx. 57.5 sq. metres (618.4 sq. feet)

For illustritive purposes only. Not to scale. All sizes are approximate.

Plan produced using PlanUp.