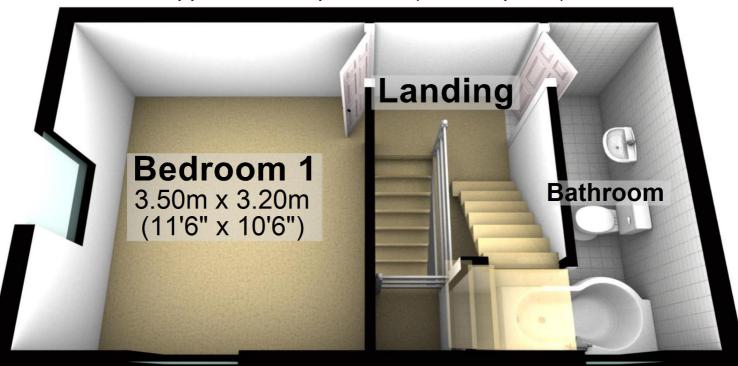

# **First Floor**

Approx. 22.5 sq. metres (242.2 sq. feet)

#### First Floor

Approx. 22.5 sq. metres (242.2 sq. feet)