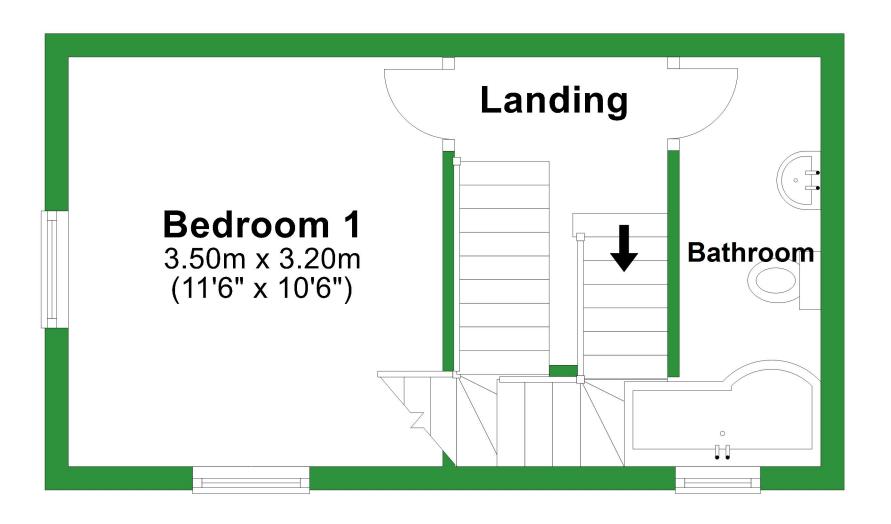

# **First Floor**

Approx. 22.5 sq. metres (242.2 sq. feet)

#### First Floor

Approx. 22.5 sq. metres (242.2 sq. feet)