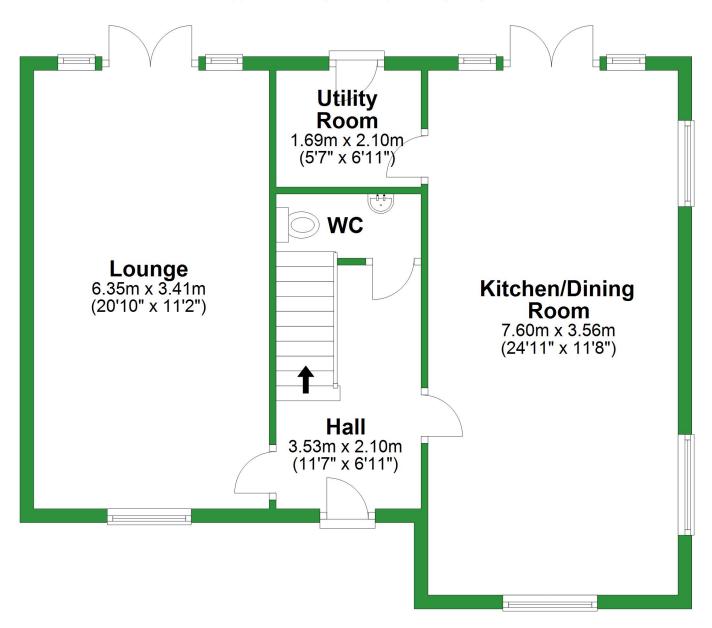

## **Ground Floor**

Approx. 63.3 sq. metres (681.5 sq. feet)

Total area: approx. 127.3 sq. metres (1370.0 sq. feet)

For illustritive purposes only. Not to scale. All sizes are approximate. Plan produced using PlanUp.