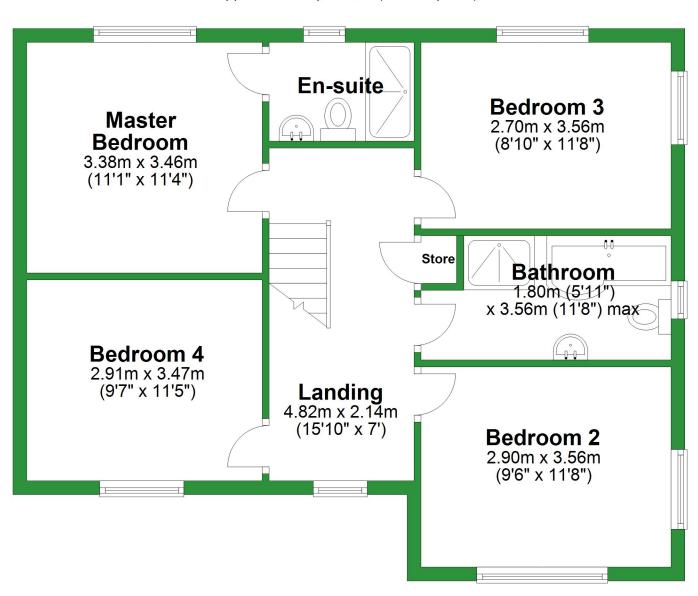

## **First Floor**

Approx. 64.0 sq. metres (688.5 sq. feet)

## **First Floor**

Approx. 64.0 sq. metres (688.5 sq. feet) En-suite **Bedroom 3** Master 2.70m x 3.56m **Bedroom** (8'10" x 11'8") 3.38m x 3.46m (11'1" x 11'4") Store **Bathroom** 1.80m (5'11") x 3.56m (11'8") max **Bedroom 4** 2.91m x 3.47m Landing (9'7" x 11'5") 4.82m x 2.14m (15'10" x 7') **Bedroom 2** 2.90m x 3.56m (9'6" x 11'8")