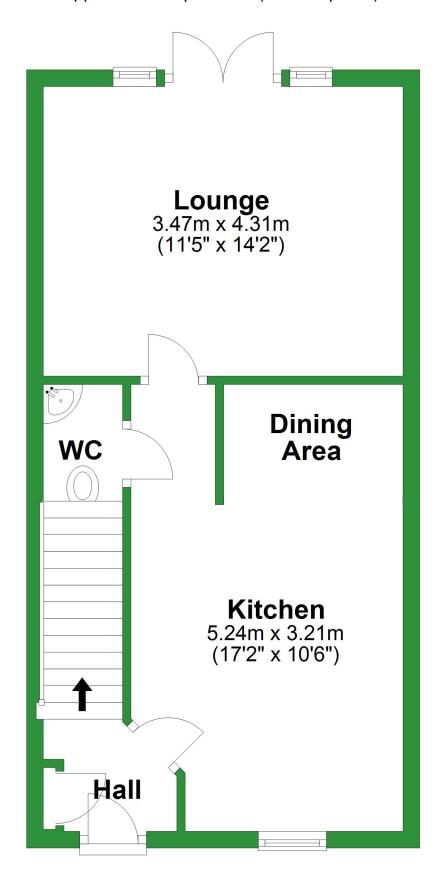

#### **Ground Floor**

Approx. 38.5 sq. metres (414.0 sq. feet)

Total area: approx. 105.2 sq. metres (1132.8 sq. feet)

For illustritive purposes only. Not to scale. All sizes are approximate.

Plan produced using PlanUp.