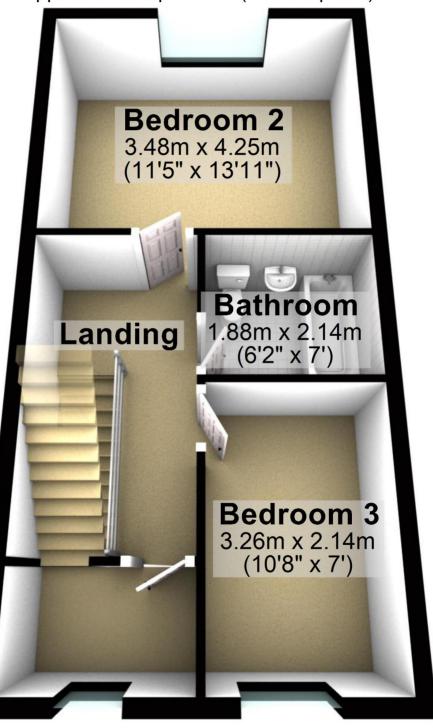

# **First Floor**

Approx. 38.5 sq. metres (414.0 sq. feet)

### **First Floor**

Approx. 38.5 sq. metres (414.0 sq. feet)