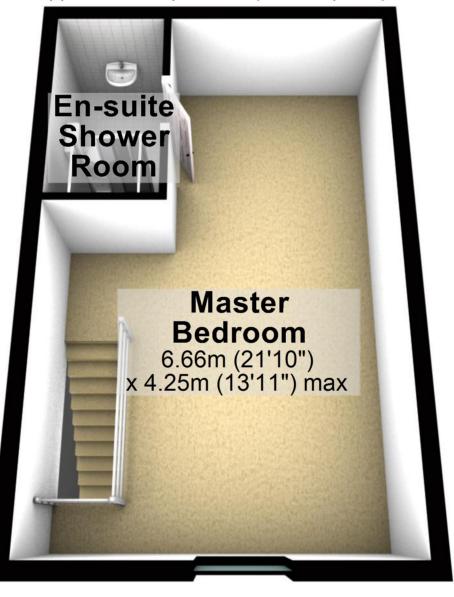

#### **Ground Floor**

Approx. 38.5 sq. metres (414.0 sq. feet)



Total area: approx. 105.2 sq. metres (1132.8 sq. feet)

For illustritive purposes only. Not to scale. All sizes are approximate. Plan produced using PlanUp.

# **First Floor**

Approx. 38.5 sq. metres (414.0 sq. feet)



# **Second Floor**

Approx. 28.3 sq. metres (304.8 sq. feet)



#### **Ground Floor**

Approx. 38.5 sq. metres (414.0 sq. feet)



Total area: approx. 105.2 sq. metres (1132.8 sq. feet)

For illustritive purposes only. Not to scale. All sizes are approximate.

Plan produced using PlanUp.

### **First Floor**

Approx. 38.5 sq. metres (414.0 sq. feet)



# **Second Floor**

Approx. 28.3 sq. metres (304.8 sq. feet)