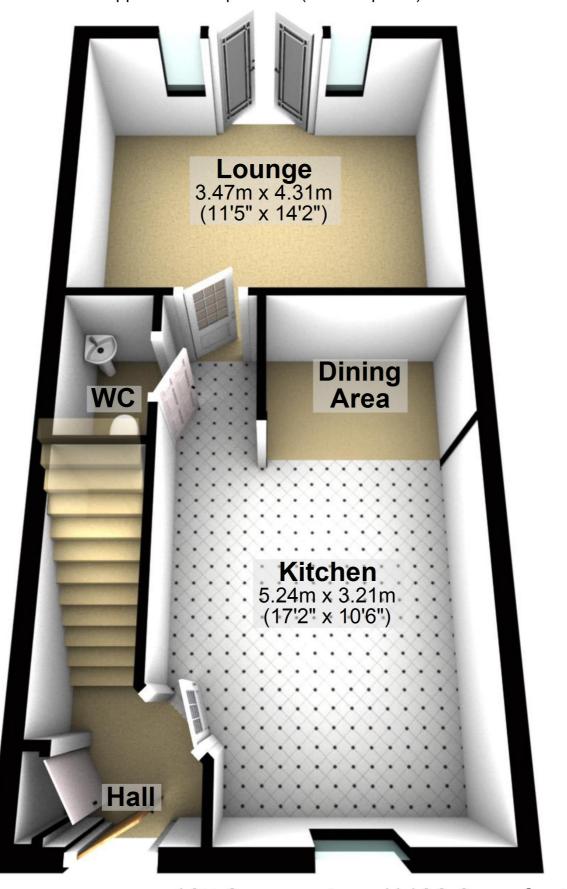

#### **Ground Floor**

Approx. 38.5 sq. metres (414.0 sq. feet)

Total area: approx. 105.2 sq. metres (1132.8 sq. feet)

For illustritive purposes only. Not to scale. All sizes are approximate.

Plan produced using PlanUp.