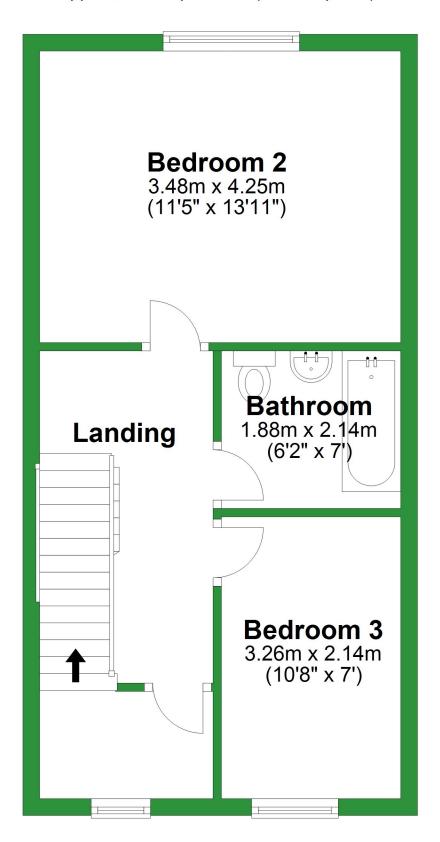

# **First Floor**

Approx. 38.5 sq. metres (414.0 sq. feet)

### **First Floor**

Approx. 38.5 sq. metres (414.0 sq. feet)