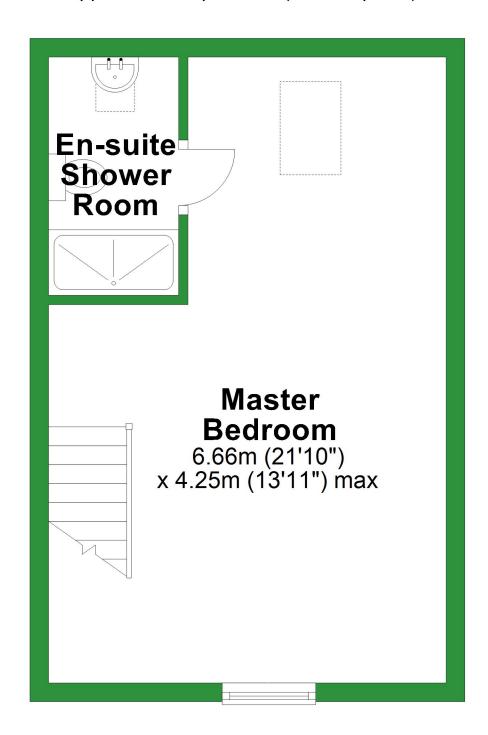

#### **Ground Floor**

Approx. 38.5 sq. metres (414.0 sq. feet)



Total area: approx. 105.2 sq. metres (1132.8 sq. feet)

For illustritive purposes only. Not to scale. All sizes are approximate. Plan produced using PlanUp.

# **First Floor**

Approx. 38.5 sq. metres (414.0 sq. feet)



# **Second Floor**

Approx. 28.3 sq. metres (304.8 sq. feet)



#### **Ground Floor**

Approx. 38.5 sq. metres (414.0 sq. feet)



Total area: approx. 105.2 sq. metres (1132.8 sq. feet)

For illustritive purposes only. Not to scale. All sizes are approximate.

Plan produced using PlanUp.

### **First Floor**

Approx. 38.5 sq. metres (414.0 sq. feet)



# **Second Floor**

Approx. 28.3 sq. metres (304.8 sq. feet)