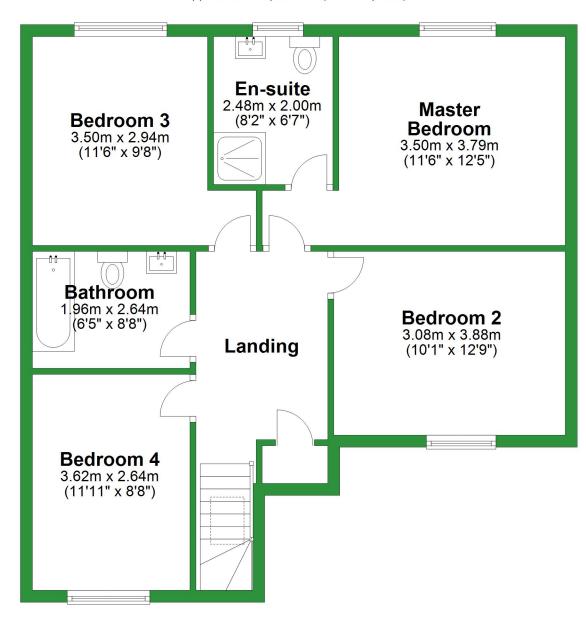

## **First Floor**

Approx. 70.3 sq. metres (756.4 sq. feet)

**First Floor** 

Approx. 70.3 sq. metres (756.4 sq. feet) **En-suite** Master 2.48m x 2.00m **Bedroom 3** (8'2" x 6'7") **Bedroom** 3.50m x 2.94m 3.50m x 3.79m (11'6" x 9'8") (11'6" x 12'5") **Bathroom** 1.96m x 2.64m Bedroom 2 (6'5" x 8'8") 3.08m x 3.88m Landing (10'1" x 12'9") **Bedroom 4** 3.62m x 2.64m (11'11" x 8'8")