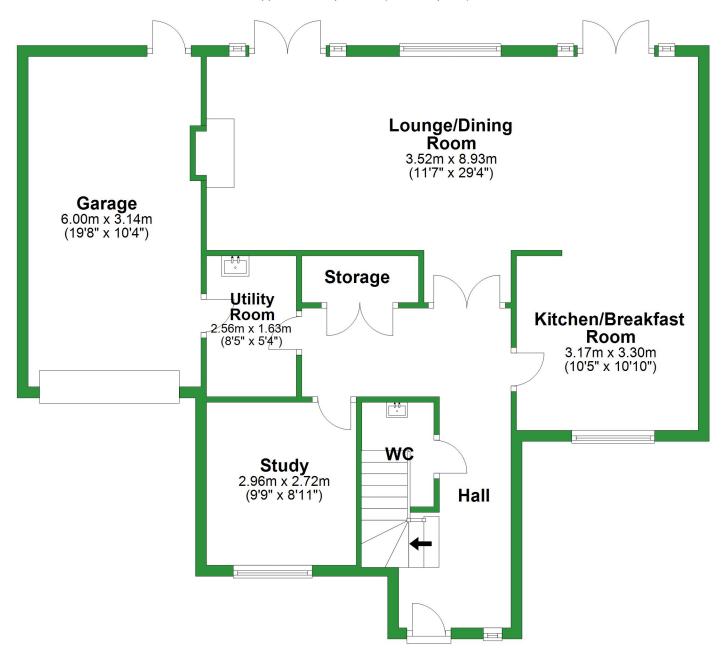

## **Ground Floor**

Approx. 95.9 sq. metres (1032.7 sq. feet)

Total area: approx. 166.2 sq. metres (1789.1 sq. feet)

For illustritive purposes only. Not to scale. All sizes are approximate. Plan produced using PlanUp.