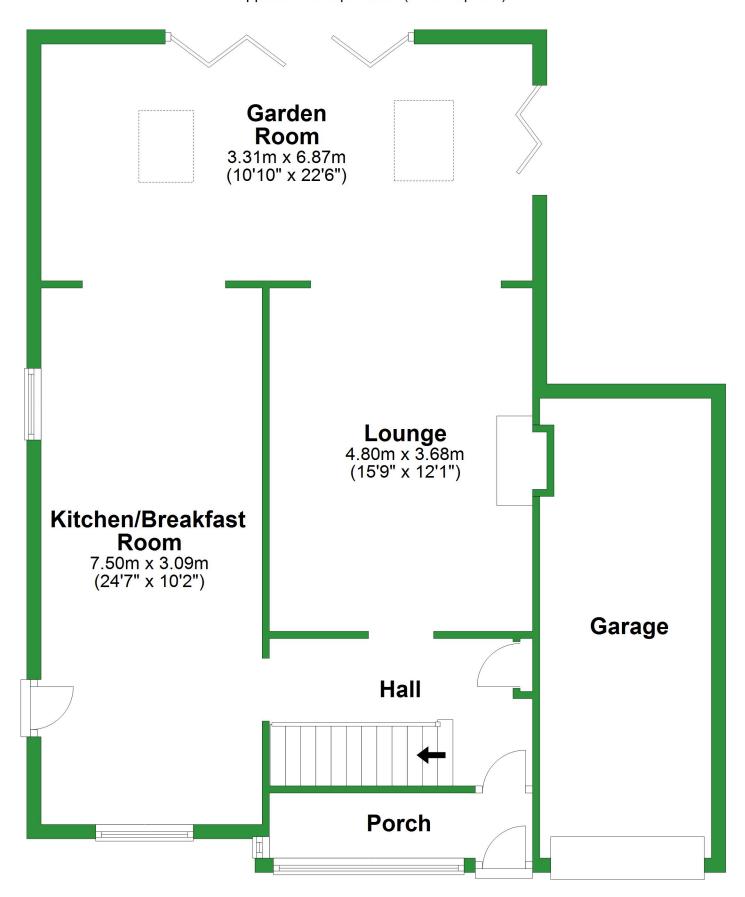

## **Ground Floor**

Approx. 92.8 sq. metres (998.4 sq. feet)

Total area: approx. 142.3 sq. metres (1531.4 sq. feet)

For illustritive purposes only. Not to scale. All sizes are approximate. Plan produced using PlanUp.

## **Ground Floor** Approx. 92.8 sq. metres (998.4 sq. feet) Garden Room 3.31m x 6.87m (10'10" x 22'6") Lounge 4.80m x 3.68m (15'9" x 12'1") Kitchen/Breakfast Room 7.50m x 3.09m (24'7" x 10'2") Garage Hall Porch