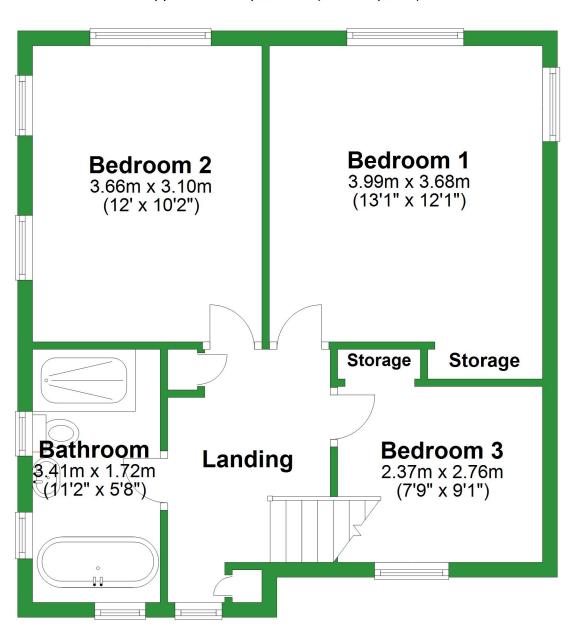

**First Floor** 

Approx. 49.5 sq. metres (533.1 sq. feet)

Total area: approx. 142.3 sq. metres (1531.4 sq. feet)

For illustritive purposes only. Not to scale. All sizes are approximate. Plan produced using PlanUp.

**First Floor** 

Approx. 49.5 sq. metres (533.1 sq. feet)