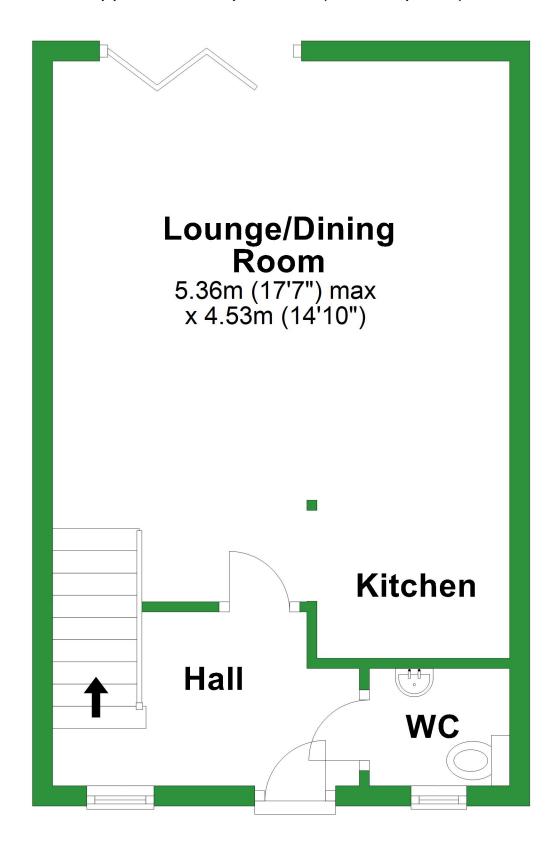

#### **Ground Floor**

Approx. 33.9 sq. metres (365.3 sq. feet)

Total area: approx. 82.6 sq. metres (888.9 sq. feet)

For illustritive purposes only. Not to scale. All sizes are approximate.

Plan produced using PlanUp.