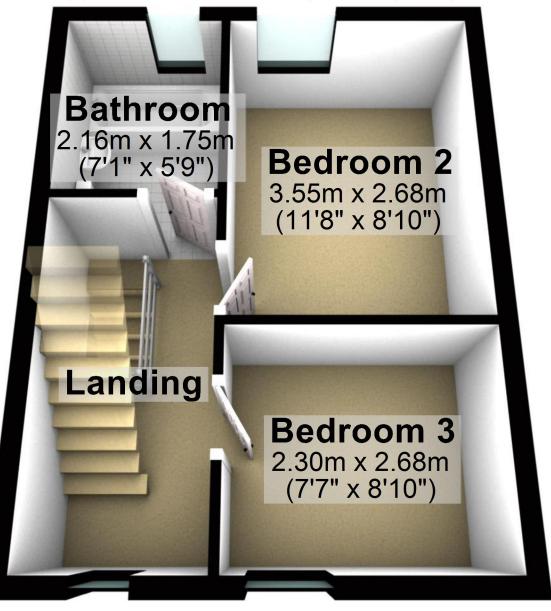

#### **Ground Floor**

Approx. 33.9 sq. metres (365.3 sq. feet)



Total area: approx. 82.6 sq. metres (888.9 sq. feet)

For illustritive purposes only. Not to scale. All sizes are approximate.

Plan produced using PlanUp.

## **First Floor**

Approx. 27.0 sq. metres (290.1 sq. feet)



#### **Second Floor**

Approx. 21.7 sq. metres (233.5 sq. feet)



#### **Ground Floor**

Approx. 33.9 sq. metres (365.3 sq. feet)



Total area: approx. 82.6 sq. metres (888.9 sq. feet)

For illustritive purposes only. Not to scale. All sizes are approximate.

Plan produced using PlanUp.

## **First Floor**

Approx. 27.0 sq. metres (290.1 sq. feet)



# **Second Floor**

Approx. 21.7 sq. metres (233.5 sq. feet)