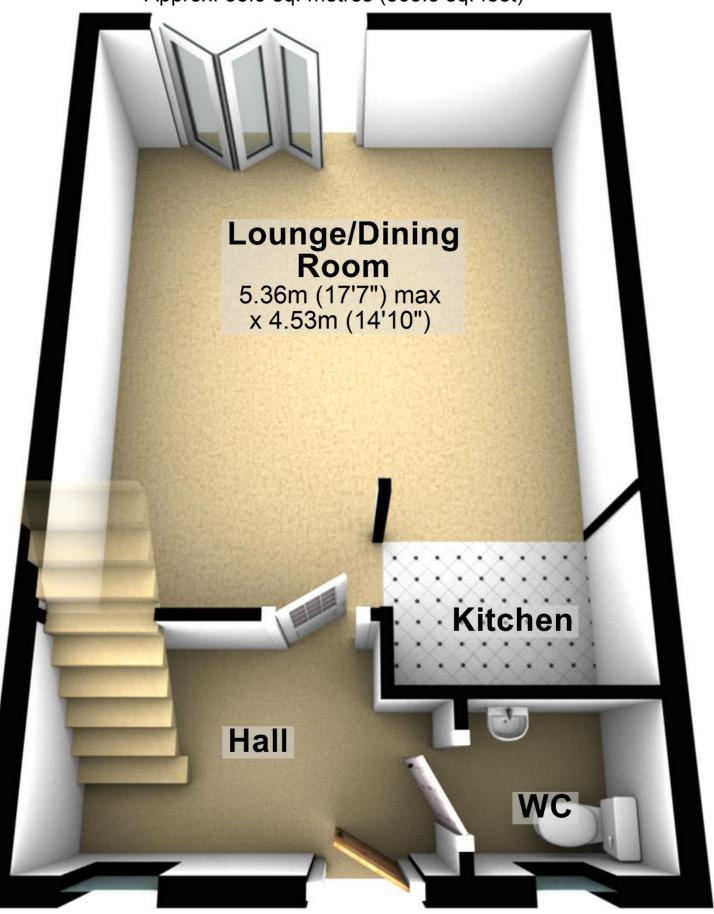

#### **Ground Floor**

Approx. 33.9 sq. metres (365.3 sq. feet)

Total area: approx. 82.6 sq. metres (888.9 sq. feet)

For illustritive purposes only. Not to scale. All sizes are approximate.

Plan produced using PlanUp.