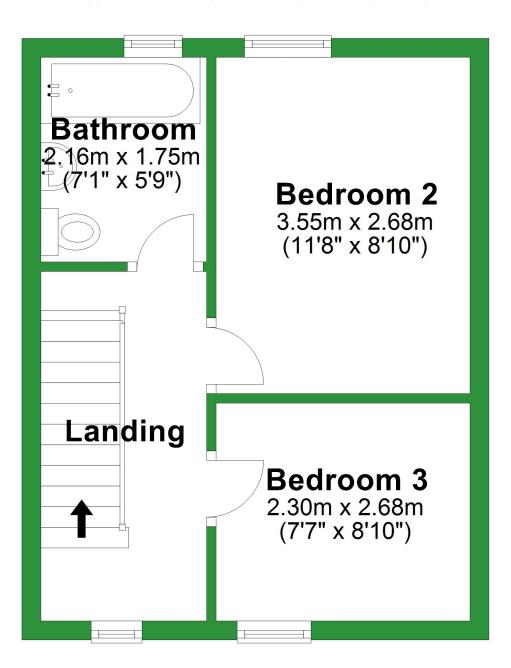

## **First Floor**

Approx. 27.0 sq. metres (290.1 sq. feet)

#### **Second Floor**

Approx. 21.7 sq. metres (233.5 sq. feet)

# **Second Floor**

Approx. 21.7 sq. metres (233.5 sq. feet)