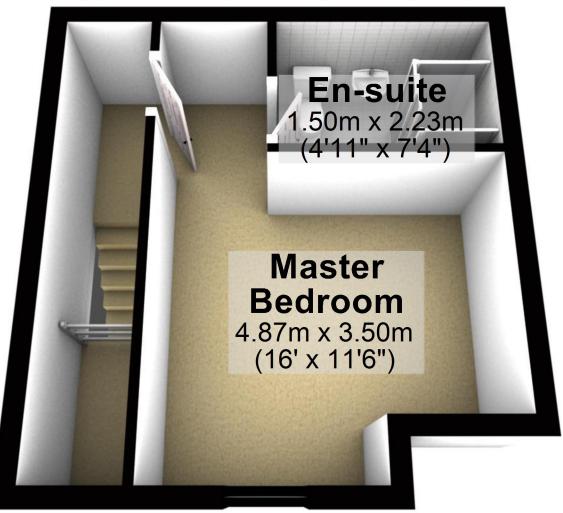

#### **Second Floor**

Approx. 21.7 sq. metres (233.5 sq. feet)

# **Second Floor**

Approx. 21.7 sq. metres (233.5 sq. feet)