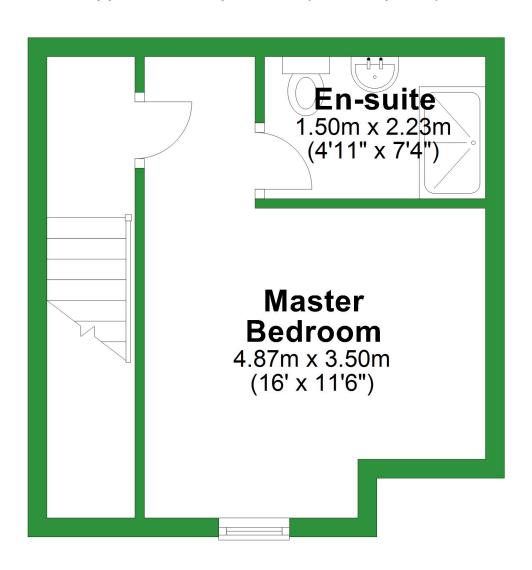

#### **Second Floor**

Approx. 21.7 sq. metres (233.5 sq. feet)

# **Second Floor**

Approx. 21.7 sq. metres (233.5 sq. feet)