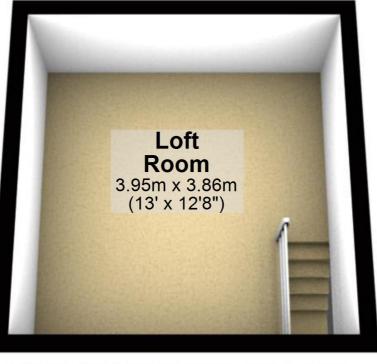

### **Ground Floor**

Approx. 44.6 sq. metres (479.7 sq. feet)



Total area: approx. 97.1 sq. metres (1045.0 sq. feet)

For illustritive purposes only. Not to scale. All sizes are approximate. Plan produced using PlanUp.

### **First Floor**

Approx. 37.3 sq. metres (401.2 sq. feet)



# **Second Floor**

Approx. 15.2 sq. metres (164.1 sq. feet)



#### **Ground Floor**

Approx. 44.6 sq. metres (479.7 sq. feet)



Total area: approx. 97.1 sq. metres (1045.0 sq. feet)

For illustritive purposes only. Not to scale. All sizes are approximate.

Plan produced using PlanUp.

## **First Floor**

Approx. 37.3 sq. metres (401.2 sq. feet)



# **Second Floor**

Approx. 15.2 sq. metres (164.1 sq. feet)