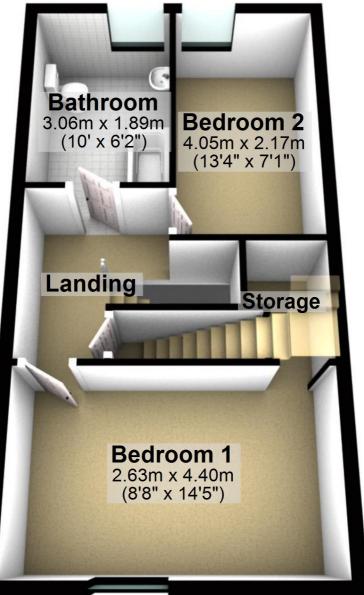

### **First Floor**

Approx. 37.3 sq. metres (401.2 sq. feet)

## **First Floor**

Approx. 37.3 sq. metres (401.2 sq. feet)