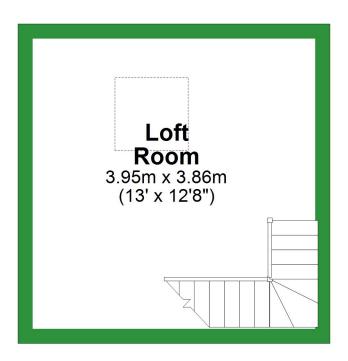

### **Ground Floor**

Approx. 44.6 sq. metres (479.7 sq. feet)



Total area: approx. 97.1 sq. metres (1045.0 sq. feet)

For illustritive purposes only. Not to scale. All sizes are approximate. Plan produced using PlanUp.

### **First Floor**

Approx. 37.3 sq. metres (401.2 sq. feet)



# **Second Floor**

Approx. 15.2 sq. metres (164.1 sq. feet)



#### **Ground Floor**

Approx. 44.6 sq. metres (479.7 sq. feet)



Total area: approx. 97.1 sq. metres (1045.0 sq. feet)

For illustritive purposes only. Not to scale. All sizes are approximate.

Plan produced using PlanUp.

## **First Floor**

Approx. 37.3 sq. metres (401.2 sq. feet)



# **Second Floor**

Approx. 15.2 sq. metres (164.1 sq. feet)