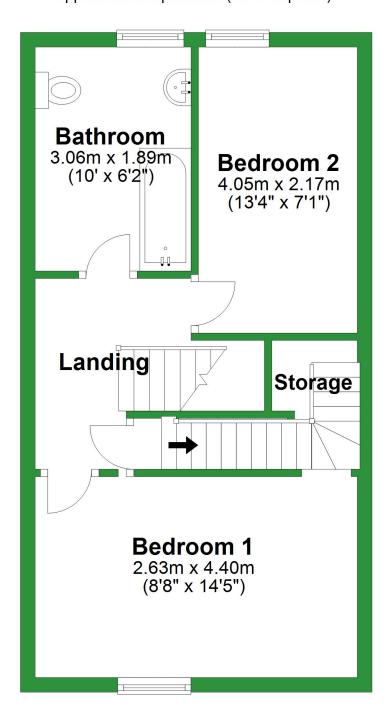

### **First Floor**

Approx. 37.3 sq. metres (401.2 sq. feet)

## **First Floor**

Approx. 37.3 sq. metres (401.2 sq. feet)