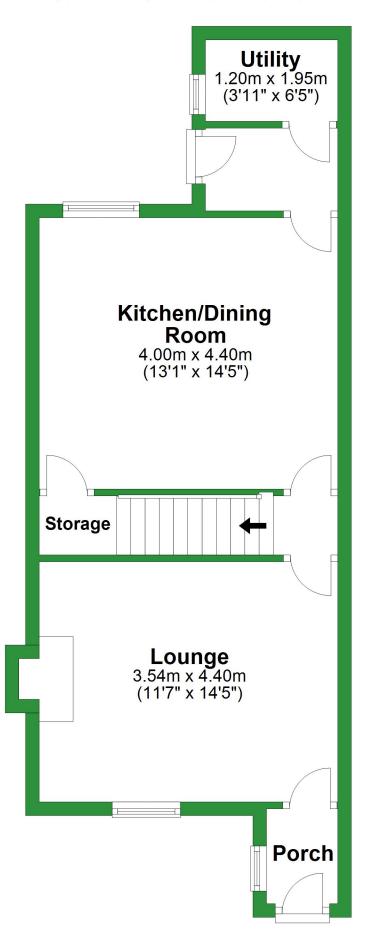

### **Ground Floor**

Approx. 44.6 sq. metres (479.7 sq. feet)

Total area: approx. 97.1 sq. metres (1045.0 sq. feet)

For illustritive purposes only. Not to scale. All sizes are approximate. Plan produced using PlanUp.

#### **Ground Floor**

Approx. 44.6 sq. metres (479.7 sq. feet)

Total area: approx. 97.1 sq. metres (1045.0 sq. feet)

For illustritive purposes only. Not to scale. All sizes are approximate.

Plan produced using PlanUp.