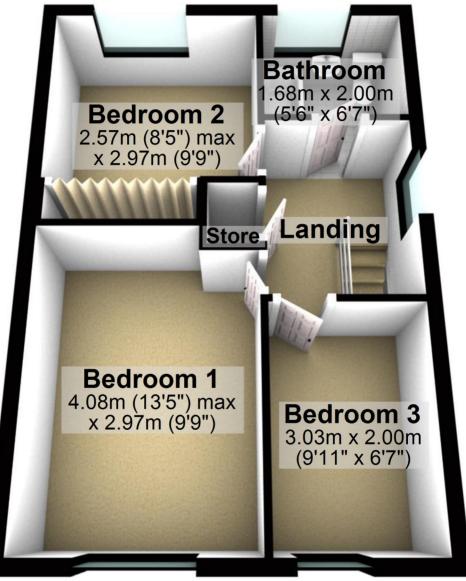

-0--0-Bathroom 1.68m x 2.00m (5'6" x 6'7") **Bedroom 2** 2.57m (8'5") max x 2.97m (9'9") Landing Store **Bedroom 1** 4.08m (13'5") max x 2.97m (9'9") **Bedroom 3** 3.03m x 2.00m (9'11" x 6'7")

**First Floor** Approx. 37.4 sq. metres (403.1 sq. feet)

## **First Floor**

Approx. 37.4 sq. metres (403.1 sq. feet)