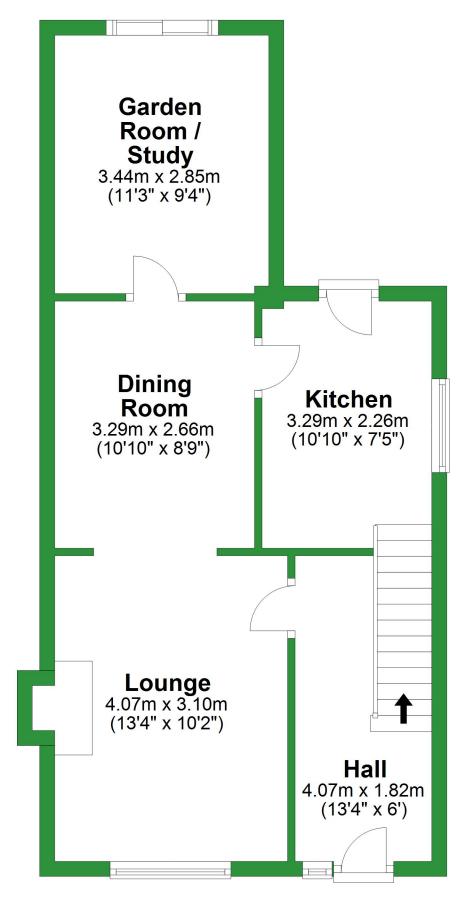

## **Ground Floor**

Approx. 47.5 sq. metres (511.7 sq. feet)

Total area: approx. 85.0 sq. metres (914.8 sq. feet)

For illustritive purposes only. Not to scale. All sizes are approximate. Plan produced using PlanUp.

## **Ground Floor**

Approx. 47.5 sq. metres (511.7 sq. feet)

For illustritive purposes only. Not to scale. All sizes are approximate. Plan produced using PlanUp.