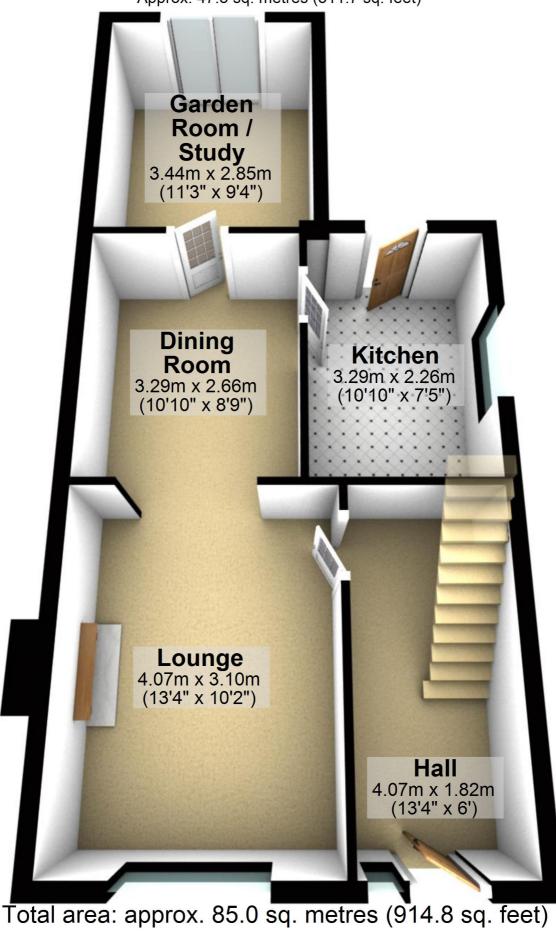

## **Ground Floor**

Approx. 47.5 sq. metres (511.7 sq. feet)

Total area: approx. 85.0 sq. metres (914.8 sq. feet)

For illustritive purposes only. Not to scale. All sizes are approximate. Plan produced using PlanUp.

## **Ground Floor**

Approx. 47.5 sq. metres (511.7 sq. feet)

For illustritive purposes only. Not to scale. All sizes are approximate. Plan produced using PlanUp.