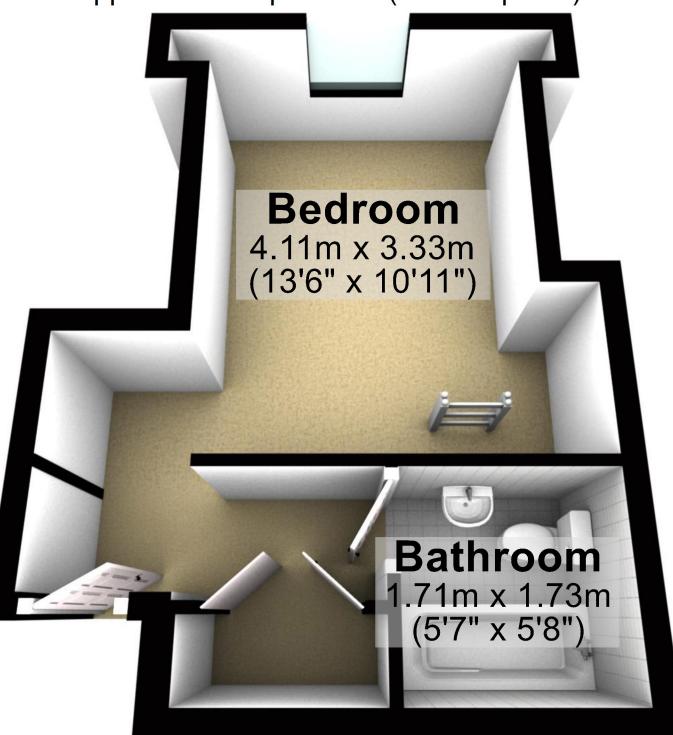

## **Second Floor**

Approx. 25.4 sq. metres (273.1 sq. feet)

**First Floor** 

Approx. 15.2 sq. metres (163.7 sq. feet)

## **Second Floor**

Approx. 25.4 sq. metres (273.1 sq. feet)