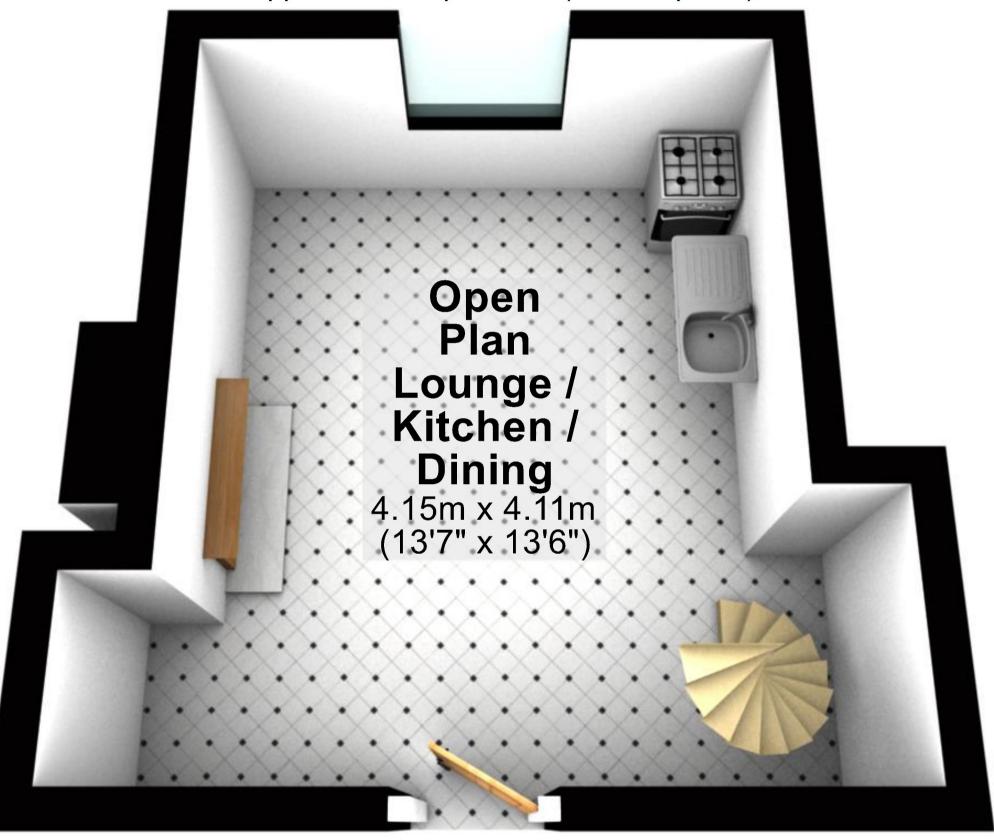

Approx. 15.2 sq. metres (163.7 sq. feet) **First Floor** Open Plan Lounge / Kitchen / FP **Dining** 4.15m x 4.11m (13'7" x 13'6")

Total area: approx. 40.6 sq. metres (436.8 sq. feet)

For illustritive purposes only. Not to scale. All sizes are approximate.

Plan produced using PlanUp.