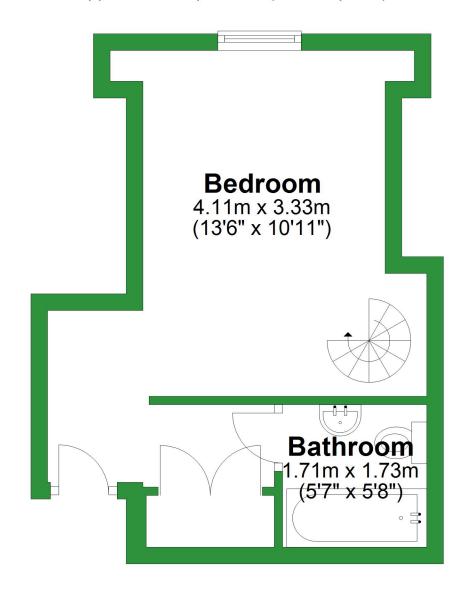

## **Second Floor**

Approx. 25.4 sq. metres (273.1 sq. feet)

**First Floor** 

Approx. 15.2 sq. metres (163.7 sq. feet)

## **Second Floor**

Approx. 25.4 sq. metres (273.1 sq. feet)