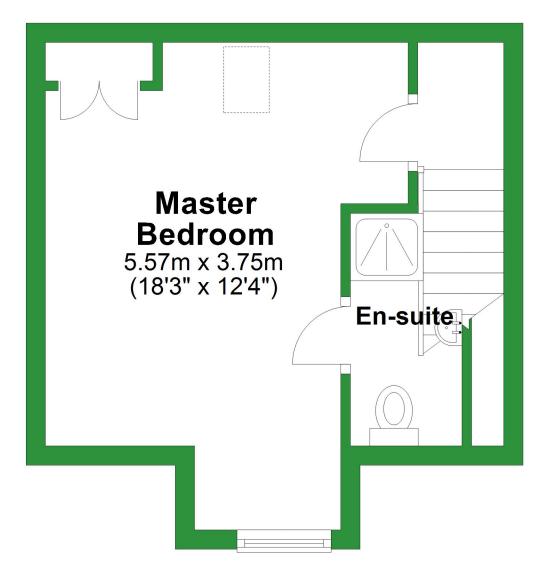

## Second Floor

Approx. 23.4 sq. metres (252.0 sq. feet)

# **Second Floor** Approx. 23.4 sq. metres (252.0 sq. feet) Master **Bedroom** 5.57m x 3.75m (18'3" x 12'4") En-suite