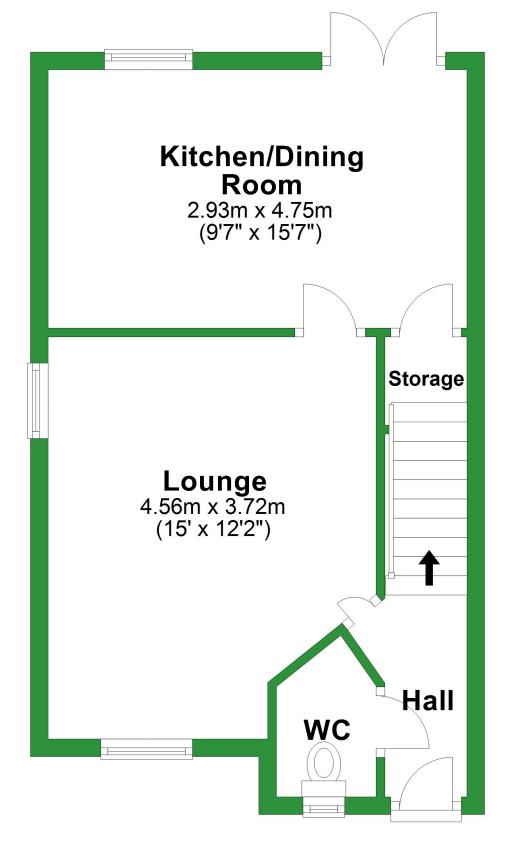

#### **Ground Floor**

Approx. 37.5 sq. metres (403.3 sq. feet)

Total area: approx. 97.0 sq. metres (1044.5 sq. feet)

For illustritive purposes only. Not to scale. All sizes are approximate. Plan produced using PlanUp.

# **Ground Floor**

Approx. 37.5 sq. metres (403.3 sq. feet)

Total area: approx. 97.0 sq. metres (1044.5 sq. feet)

For illustritive purposes only. Not to scale. All sizes are approximate. Plan produced using PlanUp.