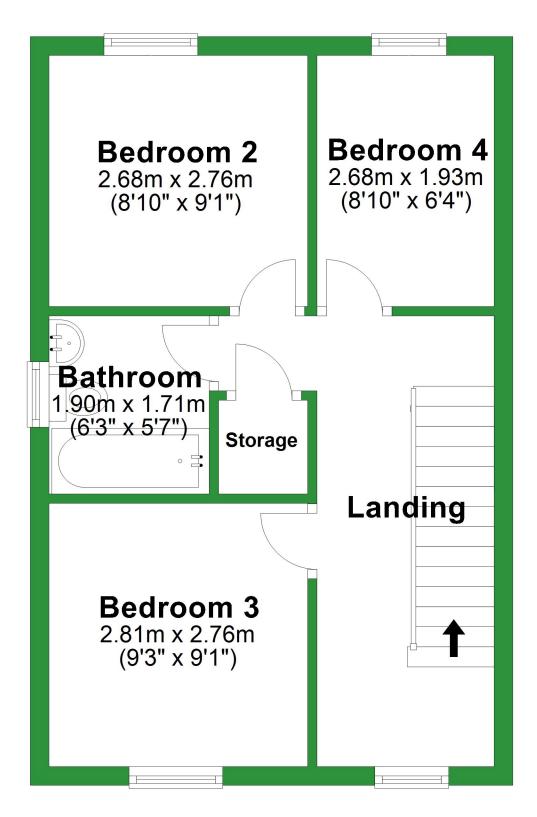

### **First Floor**

Approx. 36.2 sq. metres (389.2 sq. feet)

## First Floor

Approx. 36.2 sq. metres (389.2 sq. feet)