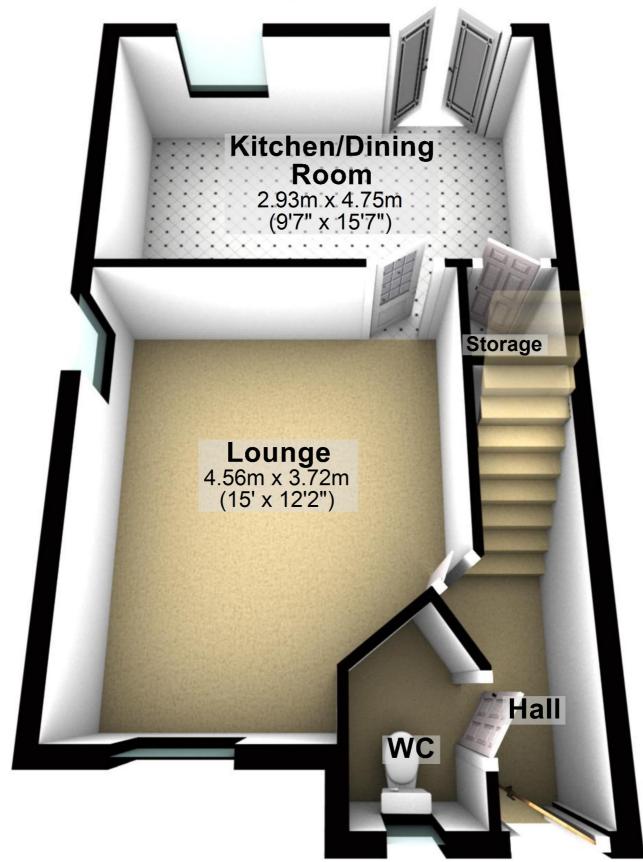

#### **Ground Floor**

Approx. 37.5 sq. metres (403.3 sq. feet)

Total area: approx. 97.0 sq. metres (1044.5 sq. feet)

For illustritive purposes only. Not to scale. All sizes are approximate. Plan produced using PlanUp.

# **Ground Floor**

Approx. 37.5 sq. metres (403.3 sq. feet)

Total area: approx. 97.0 sq. metres (1044.5 sq. feet)

For illustritive purposes only. Not to scale. All sizes are approximate. Plan produced using PlanUp.