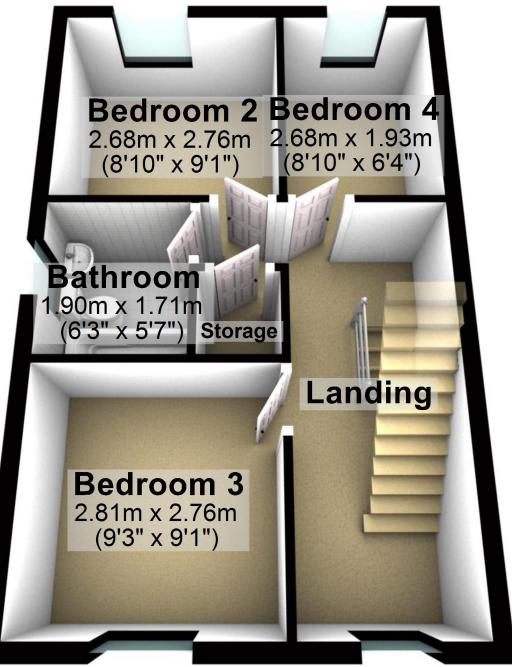

## Second Floor

Approx. 23.4 sq. metres (252.0 sq. feet)

# **Second Floor** Approx. 23.4 sq. metres (252.0 sq. feet) Master **Bedroom** 5.57m x 3.75m (18'3" x 12'4") En-suite