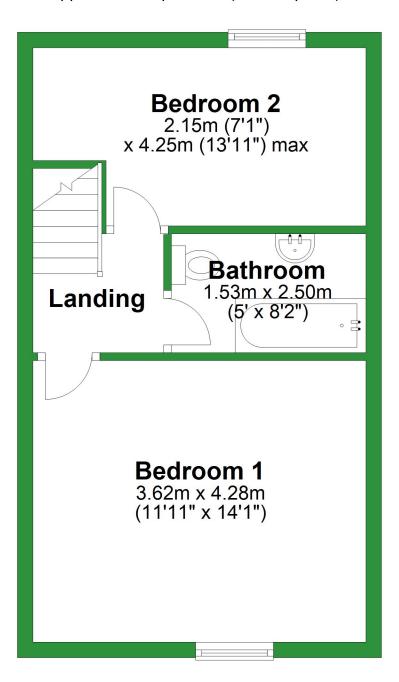

## **Ground Floor**

Approx. 42.1 sq. metres (453.4 sq. feet)



Total area: approx. 74.8 sq. metres (805.3 sq. feet)

For illustritive purposes only. Not to scale. All sizes are approximate. Plan produced using PlanUp.

## **First Floor**

Approx. 32.7 sq. metres (352.0 sq. feet)



## **Ground Floor** Approx. 42.1 sq. metres (453.4 sq. feet) Kitchen 2.52m x 3.65m (8'3" x 12') **Dining** Room 2.84m x 4.28m (9'4" x 14'1") Lounge 4.70m x 4.28m (15'5" x 14'1")

Total area: approx. 74.8 sq. metres (805.3 sq. feet)

For illustritive purposes only. Not to scale. All sizes are approximate.

Plan produced using PlanUp.

## **First Floor**

Approx. 32.7 sq. metres (352.0 sq. feet)