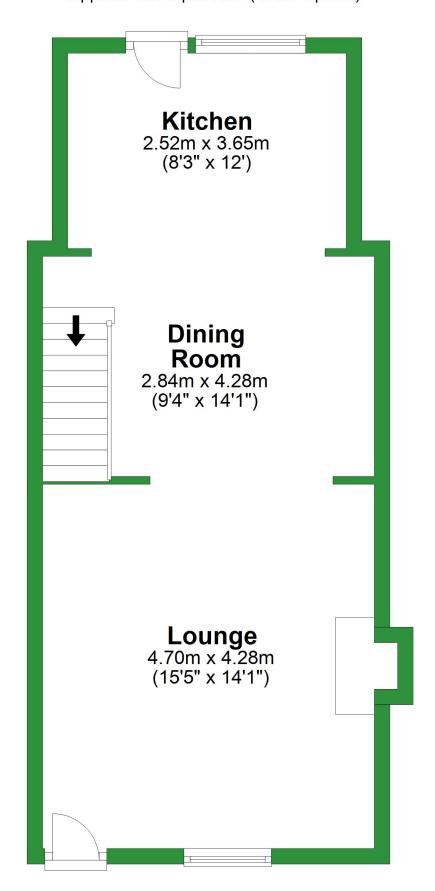

## **Ground Floor**

Approx. 42.1 sq. metres (453.4 sq. feet)

Total area: approx. 74.8 sq. metres (805.3 sq. feet)

For illustritive purposes only. Not to scale. All sizes are approximate. Plan produced using PlanUp.

## **Ground Floor** Approx. 42.1 sq. metres (453.4 sq. feet) Kitchen 2.52m x 3.65m (8'3" x 12') **Dining** Room 2.84m x 4.28m (9'4" x 14'1") Lounge 4.70m x 4.28m (15'5" x 14'1")

Total area: approx. 74.8 sq. metres (805.3 sq. feet)

For illustritive purposes only. Not to scale. All sizes are approximate.

Plan produced using PlanUp.