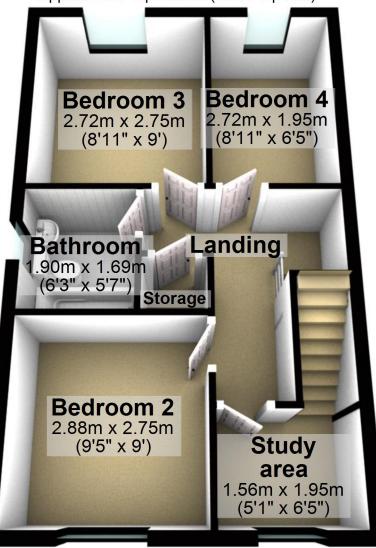

**First Floor** 

Approx. 38.7 sq. metres (416.9 sq. feet)

# **First Floor**

Approx. 38.7 sq. metres (416.9 sq. feet)