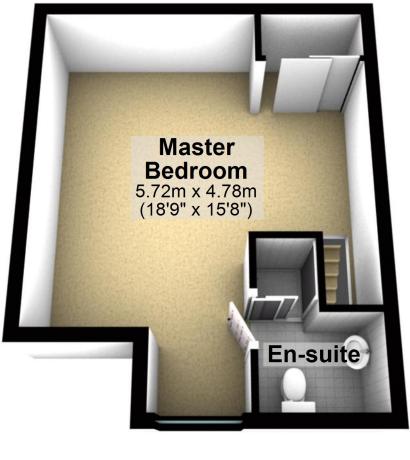

# **Second Floor**

Approx. 25.6 sq. metres (275.8 sq. feet)

### **Second Floor**

Approx. 25.6 sq. metres (275.8 sq. feet)