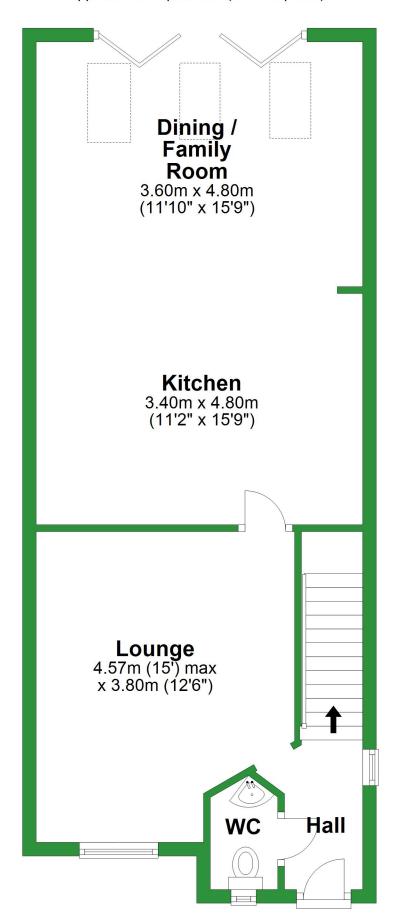

#### **Ground Floor**

Approx. 58.0 sq. metres (624.8 sq. feet)

Total area: approx. 122.4 sq. metres (1317.6 sq. feet)

For illustritive purposes only. Not to scale. All sizes are approximate. Plan produced using PlanUp.

### **Ground Floor**

Approx. 58.0 sq. metres (624.8 sq. feet)

Total area: approx. 122.4 sq. metres (1317.6 sq. feet)

For illustritive purposes only. Not to scale. All sizes are approximate.

Plan produced using PlanUp.