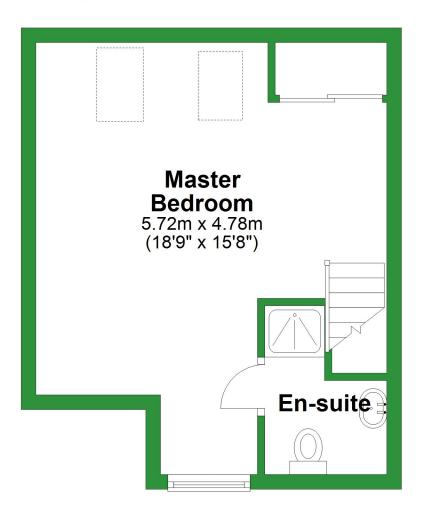

# **Second Floor**

Approx. 25.6 sq. metres (275.8 sq. feet)

### **Second Floor**

Approx. 25.6 sq. metres (275.8 sq. feet)