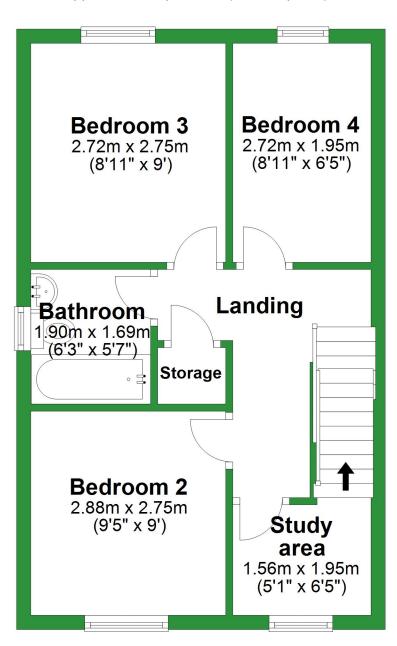

**First Floor** 

Approx. 38.7 sq. metres (416.9 sq. feet)

# **First Floor**

Approx. 38.7 sq. metres (416.9 sq. feet)