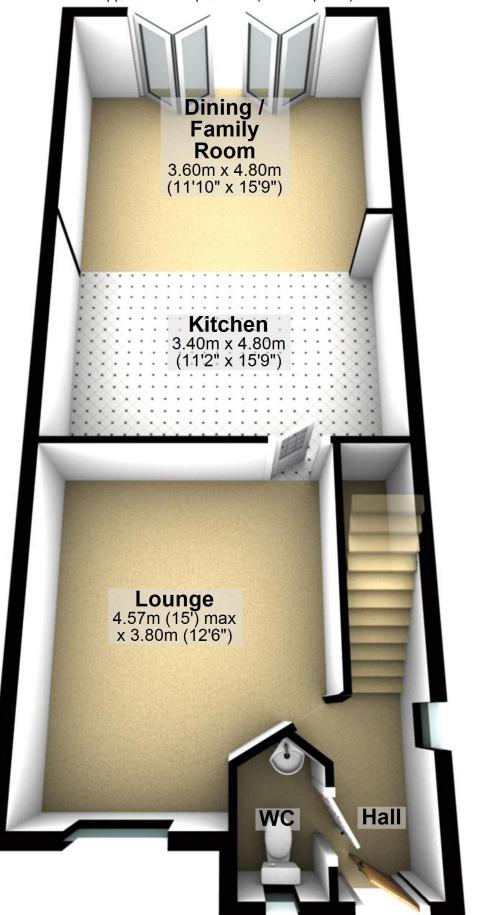

#### **Ground Floor**

Approx. 58.0 sq. metres (624.8 sq. feet)

Total area: approx. 122.4 sq. metres (1317.6 sq. feet)

For illustritive purposes only. Not to scale. All sizes are approximate. Plan produced using PlanUp.

### **Ground Floor**

Approx. 58.0 sq. metres (624.8 sq. feet)

Total area: approx. 122.4 sq. metres (1317.6 sq. feet)

For illustritive purposes only. Not to scale. All sizes are approximate.

Plan produced using PlanUp.