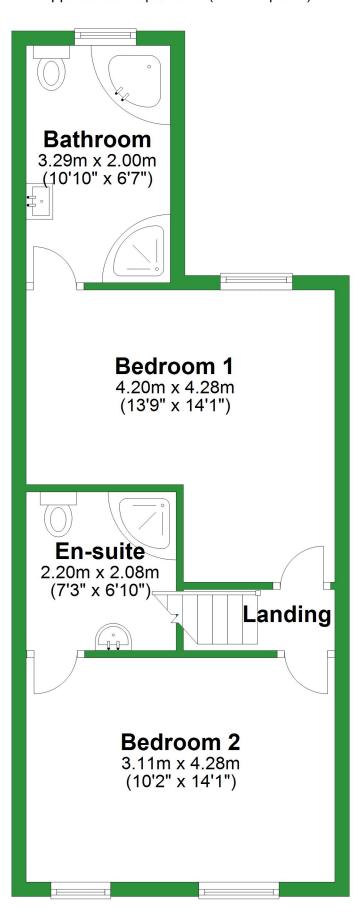

### **First Floor**

Approx. 42.5 sq. metres (458.0 sq. feet)

# **First Floor**

Approx. 42.5 sq. metres (458.0 sq. feet)