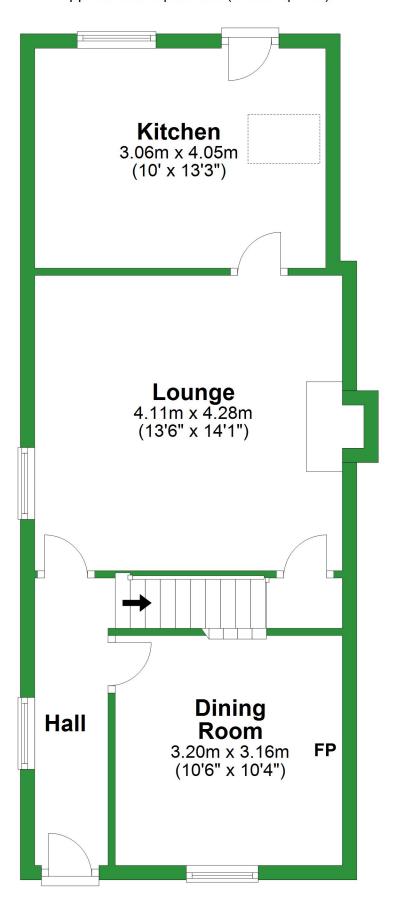

**Basement** 

Approx. 17.1 sq. metres (184.3 sq. feet)



Total area: approx. 107.6 sq. metres (1158.2 sq. feet)

For illustritive purposes only. Not to scale. All sizes are approximate. Plan produced using PlanUp.

# **Ground Floor**

Approx. 47.9 sq. metres (516.0 sq. feet)



### **First Floor**

Approx. 42.5 sq. metres (458.0 sq. feet)



#### **Basement**

Approx. 17.1 sq. metres (184.3 sq. feet)



Total area: approx. 107.6 sq. metres (1158.2 sq. feet)

For illustritive purposes only. Not to scale. All sizes are approximate.

Plan produced using PlanUp.

# **Ground Floor**

Approx. 47.9 sq. metres (516.0 sq. feet)



# **First Floor**

Approx. 42.5 sq. metres (458.0 sq. feet)