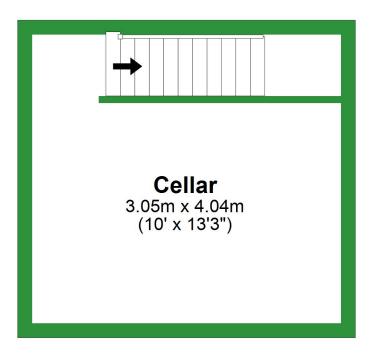

**Basement** 

Approx. 17.1 sq. metres (184.3 sq. feet)

Total area: approx. 107.6 sq. metres (1158.2 sq. feet)

For illustritive purposes only. Not to scale. All sizes are approximate. Plan produced using PlanUp.

#### **Basement**

Approx. 17.1 sq. metres (184.3 sq. feet)

Total area: approx. 107.6 sq. metres (1158.2 sq. feet)

For illustritive purposes only. Not to scale. All sizes are approximate.

Plan produced using PlanUp.