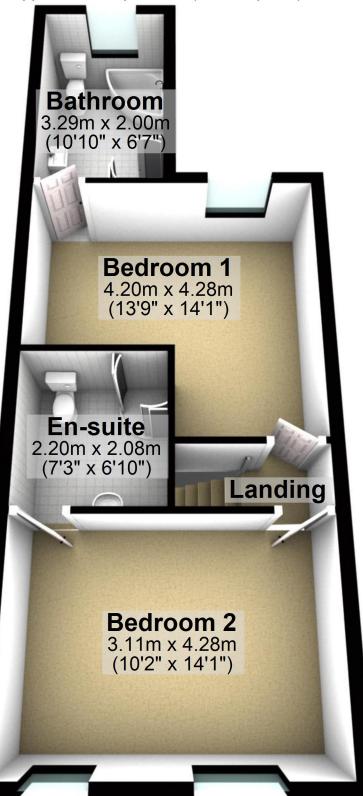

### **First Floor**

Approx. 42.5 sq. metres (458.0 sq. feet)

# **First Floor**

Approx. 42.5 sq. metres (458.0 sq. feet)