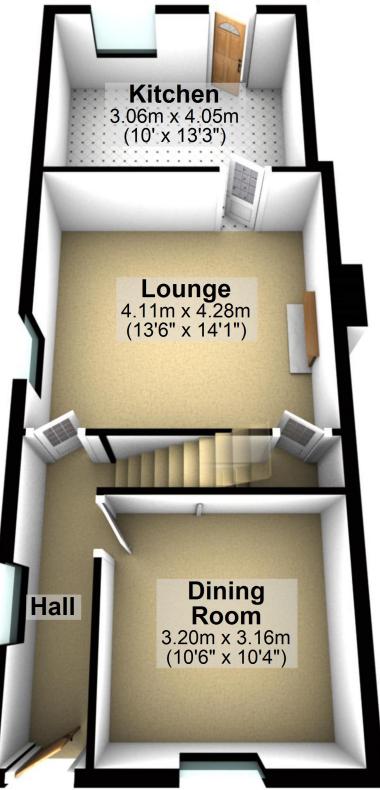

**Basement** 

Approx. 17.1 sq. metres (184.3 sq. feet)



Total area: approx. 107.6 sq. metres (1158.2 sq. feet)

For illustritive purposes only. Not to scale. All sizes are approximate. Plan produced using PlanUp.

# **Ground Floor**

Approx. 47.9 sq. metres (516.0 sq. feet)



### **First Floor**

Approx. 42.5 sq. metres (458.0 sq. feet)



#### **Basement**

Approx. 17.1 sq. metres (184.3 sq. feet)



Total area: approx. 107.6 sq. metres (1158.2 sq. feet)

For illustritive purposes only. Not to scale. All sizes are approximate.

Plan produced using PlanUp.

# **Ground Floor**

Approx. 47.9 sq. metres (516.0 sq. feet)



# **First Floor**

Approx. 42.5 sq. metres (458.0 sq. feet)