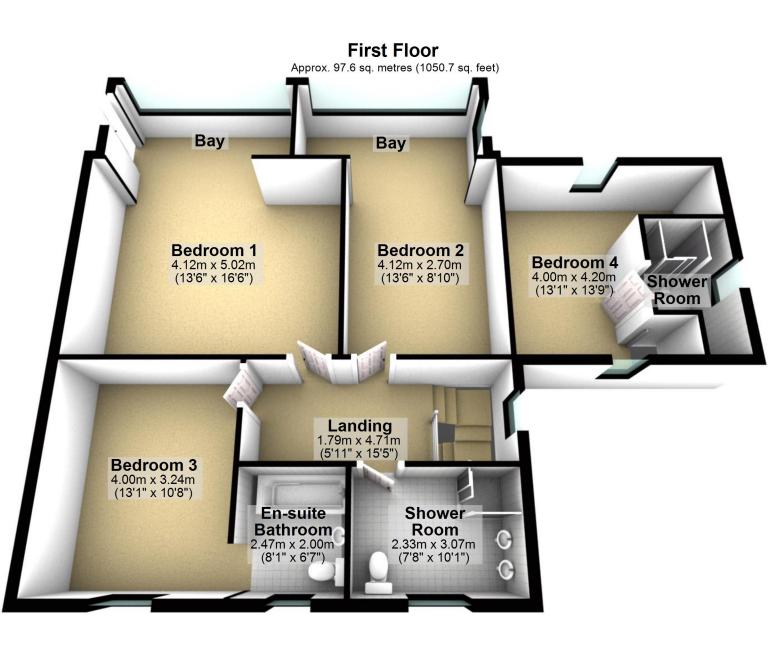

## **Ground Floor**

Approx. 104.9 sq. metres (1129.2 sq. feet)

First Floor

Approx. 97.6 sq. metres (1050.7 sq. feet)