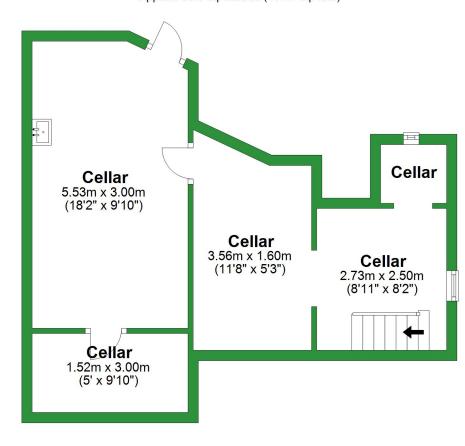

## **Basement**

Approx. 38.8 sq. metres (417.7 sq. feet)

## **Basement** Approx. 38.8 sq. metres (417.7 sq. feet) Cellar **Cellar** 5.53m x 3.00m (18'2" x 9'10") **Cellar** 3.56m x 1.60m (11'8" x 5'3") **Cellar** 2.73m x 2.50m (8'11" x 8'2") **Cellar** 1.52m x 3.00m (5' x 9'10")