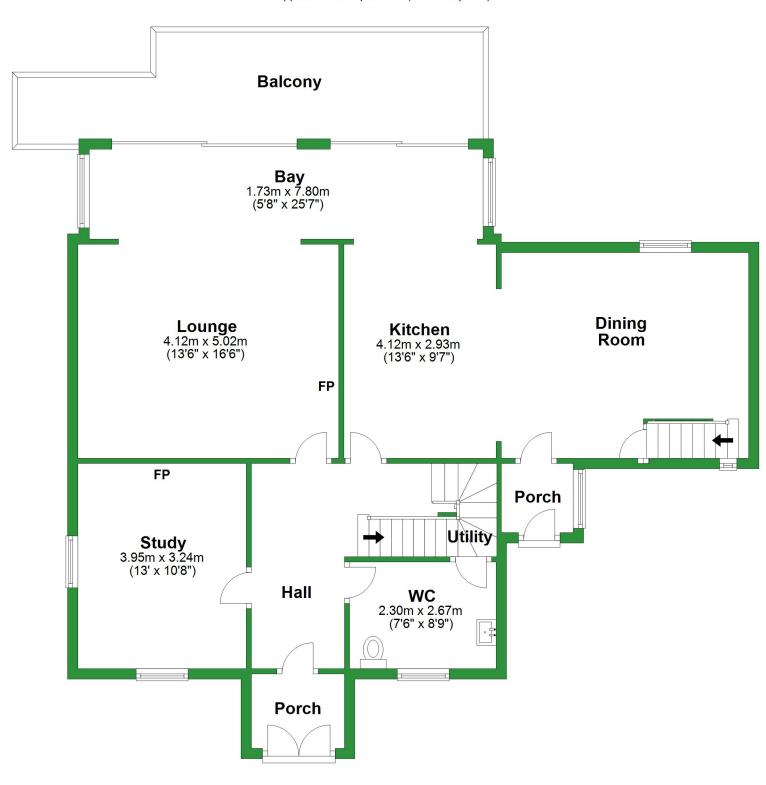

## **Ground Floor**

Approx. 104.9 sq. metres (1129.2 sq. feet)

First Floor

Approx. 97.6 sq. metres (1050.7 sq. feet)

## **Ground Floor** Approx. 104.9 sq. metres (1129.2 sq. feet) **Balcony** Bay 1.73m x 7.80m (5'8" x 25'7") Dining Room **Lounge** 4.12m x 5.02m (13'6" x 16'6") **Kitchen** 4.12m x 2.93m (13'6" x 9'7") Porch Utility **Study** 3.95m x 3.24m (13' x 10'8") Hall **WC** 2.30m x 2.67m (7'6" x 8'9") Porch