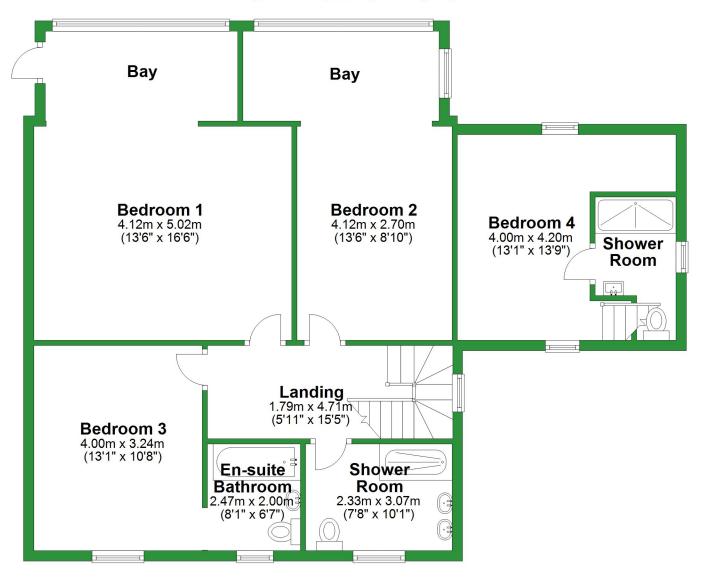

## **Ground Floor**

Approx. 104.9 sq. metres (1129.2 sq. feet)

First Floor

Approx. 97.6 sq. metres (1050.7 sq. feet)