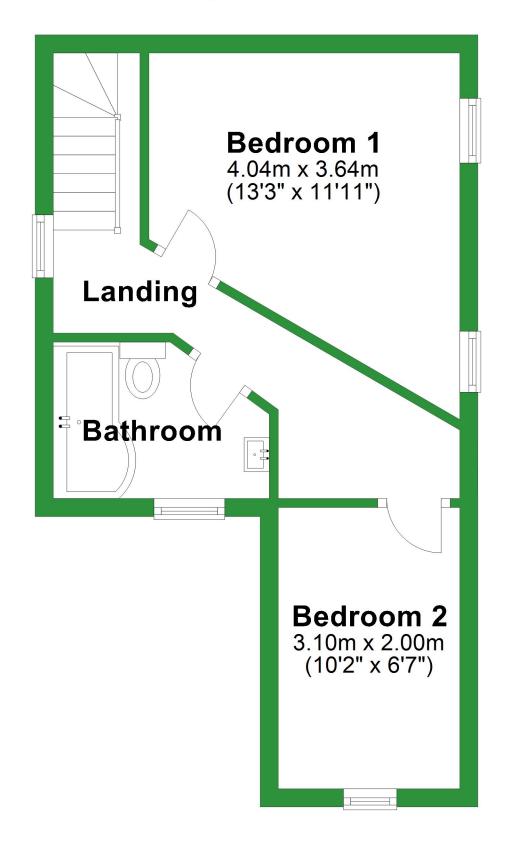

### **First Floor**

Approx. 28.4 sq. metres (305.7 sq. feet)

Basement

Approx. 22.0 sq. metres (237.2 sq. feet)

Total area: approx. 85.7 sq. metres (923.0 sq. feet)

For illustritive purposes only. Not to scale. All sizes are approximate. Plan produced using PlanUp.

# **First Floor**

Approx. 28.4 sq. metres (305.7 sq. feet)