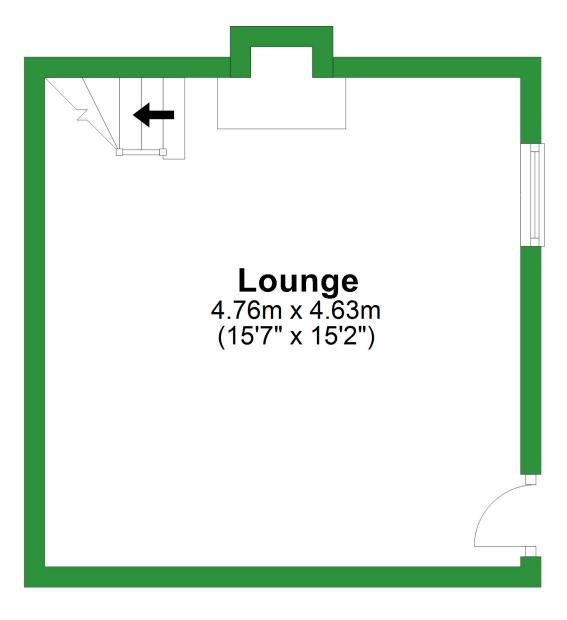

Approx. 22.0 sq. metres (237.2 sq. feet)

### **First Floor**

Approx. 28.4 sq. metres (305.7 sq. feet)

Basement

Approx. 22.0 sq. metres (237.2 sq. feet)

Total area: approx. 85.7 sq. metres (923.0 sq. feet)

For illustritive purposes only. Not to scale. All sizes are approximate. Plan produced using PlanUp.