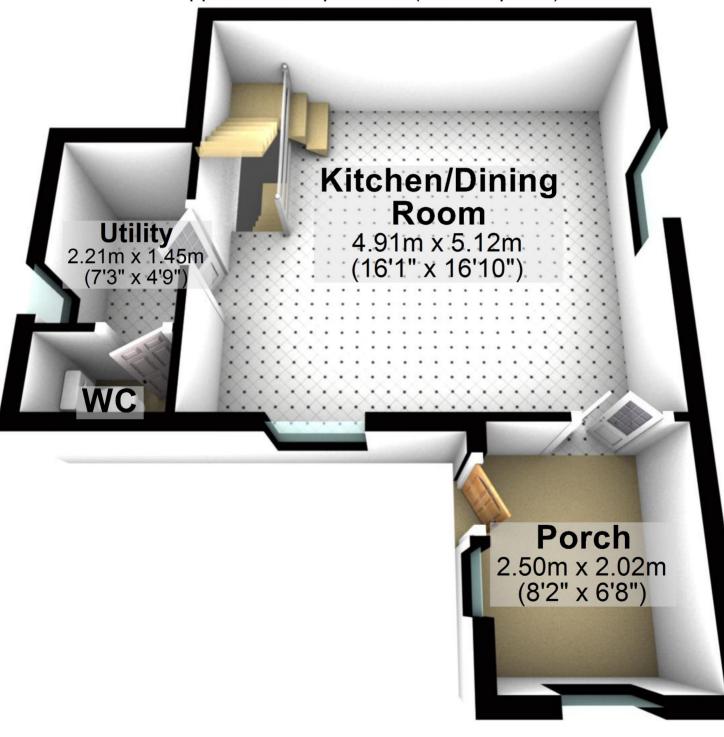

### **Ground Floor**

Approx. 35.3 sq. metres (380.0 sq. feet)

## **Ground Floor**

Approx. 35.3 sq. metres (380.0 sq. feet)