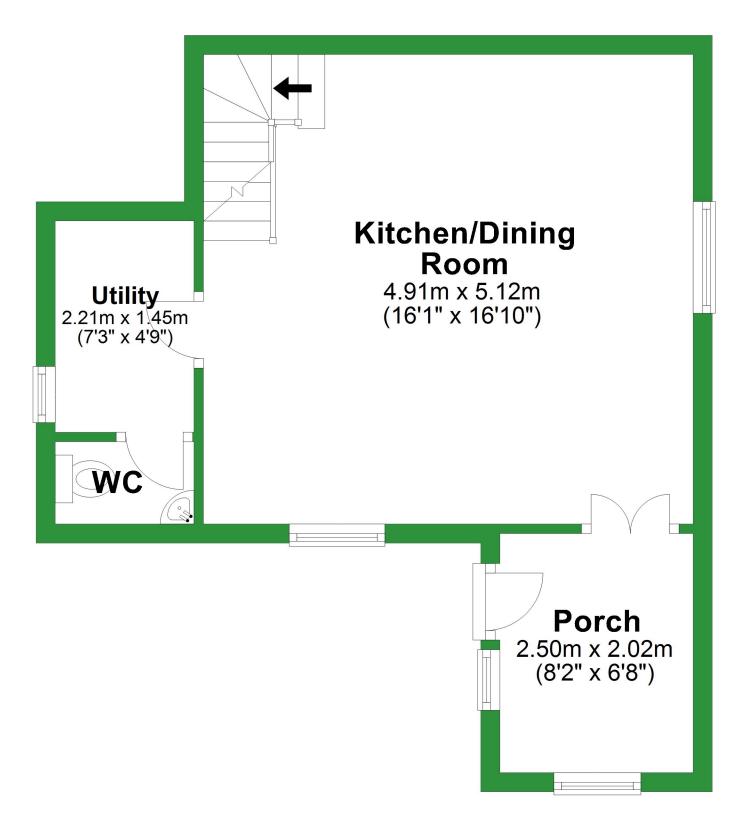

### **Ground Floor**

Approx. 35.3 sq. metres (380.0 sq. feet)

## **Ground Floor**

Approx. 35.3 sq. metres (380.0 sq. feet)