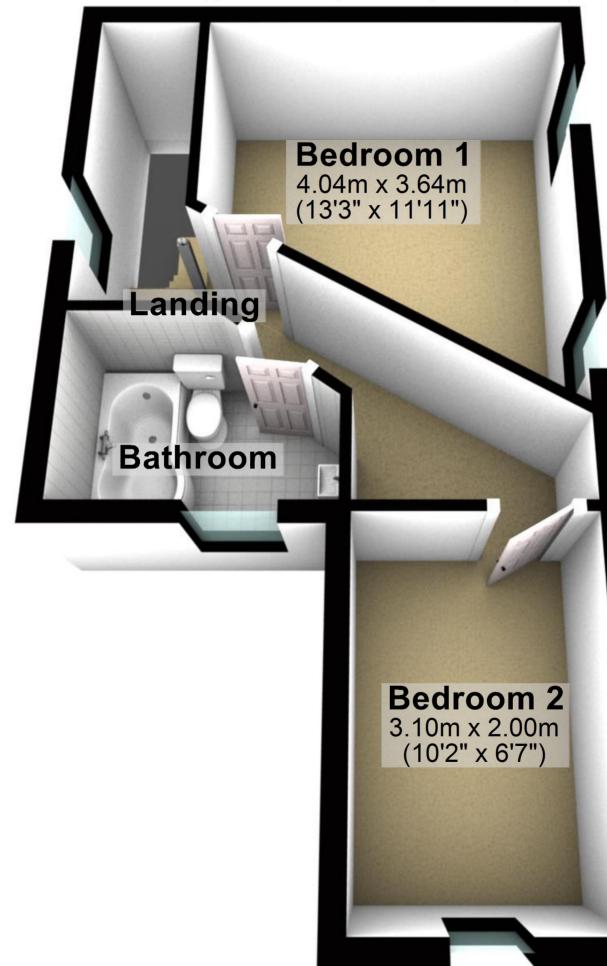

### **First Floor**

Approx. 28.4 sq. metres (305.7 sq. feet)

Basement

Approx. 22.0 sq. metres (237.2 sq. feet)

Total area: approx. 85.7 sq. metres (923.0 sq. feet)

For illustritive purposes only. Not to scale. All sizes are approximate. Plan produced using PlanUp.

# **First Floor**

Approx. 28.4 sq. metres (305.7 sq. feet)