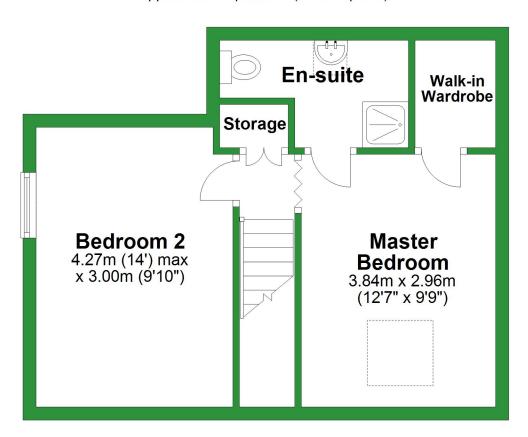

## **Ground Floor**

Approx. 75.8 sq. metres (815.7 sq. feet)



Total area: approx. 110.2 sq. metres (1186.5 sq. feet)

For illustritive purposes only. Not to scale. All sizes are approximate. Plan produced using PlanUp.

## **First Floor**

Approx. 34.4 sq. metres (370.8 sq. feet)



## **Ground Floor** Approx. 75.8 sq. metres (815.7 sq. feet) **Utility** Room **Dining** Kitchen Room 3.00m x 3.11m 3.00m x 4.30m (9'10" x 10'2") (9'10" x 14'1") Hall **Bathroom** 2.34m x 1.65m (7'8" x 5'5") Lounge 5.50m x 3.48m (18'1" x 11'5") Conservatory 3.52m x 2.00m Reception (11'7" x 6'7") 3.54m x 2.45m (11'7" x 8') Porch

Total area: approx. 110.2 sq. metres (1186.5 sq. feet)

For illustritive purposes only. Not to scale. All sizes are approximate. Plan produced using PlanUp.

## **First Floor**

Approx. 34.4 sq. metres (370.8 sq. feet)