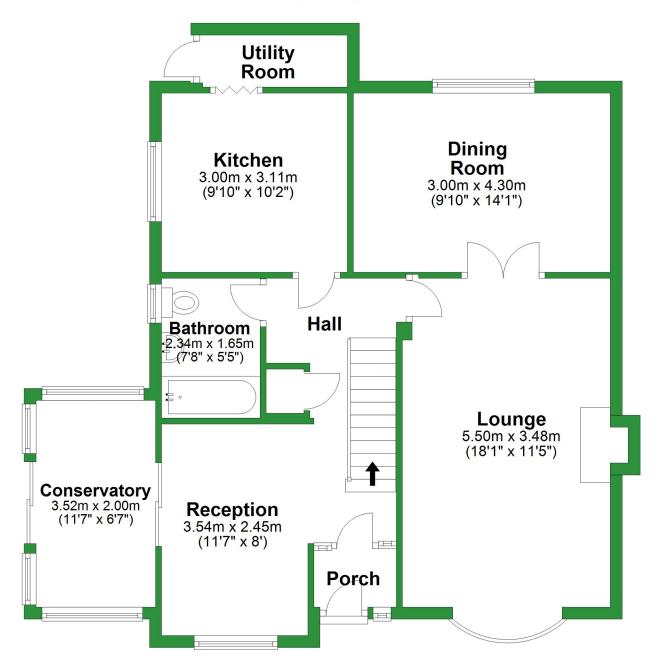

## **Ground Floor**

Approx. 75.8 sq. metres (815.7 sq. feet)

Total area: approx. 110.2 sq. metres (1186.5 sq. feet)

For illustritive purposes only. Not to scale. All sizes are approximate. Plan produced using PlanUp.

## **Ground Floor** Approx. 75.8 sq. metres (815.7 sq. feet) **Utility** Room **Dining** Kitchen Room 3.00m x 3.11m 3.00m x 4.30m (9'10" x 10'2") (9'10" x 14'1") Hall **Bathroom** 2.34m x 1.65m (7'8" x 5'5") Lounge 5.50m x 3.48m (18'1" x 11'5") Conservatory 3.52m x 2.00m Reception (11'7" x 6'7") 3.54m x 2.45m (11'7" x 8') Porch

Total area: approx. 110.2 sq. metres (1186.5 sq. feet)

For illustritive purposes only. Not to scale. All sizes are approximate. Plan produced using PlanUp.