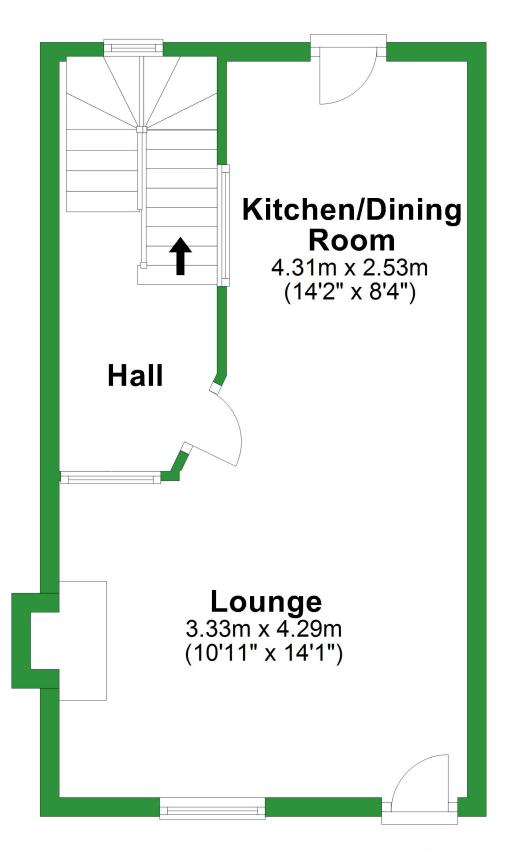

#### **Ground Floor**

Approx. 33.2 sq. metres (357.4 sq. feet)

Total area: approx. 86.5 sq. metres (930.9 sq. feet)

For illustritive purposes only. Not to scale. All sizes are approximate.

Plan produced using PlanUp.