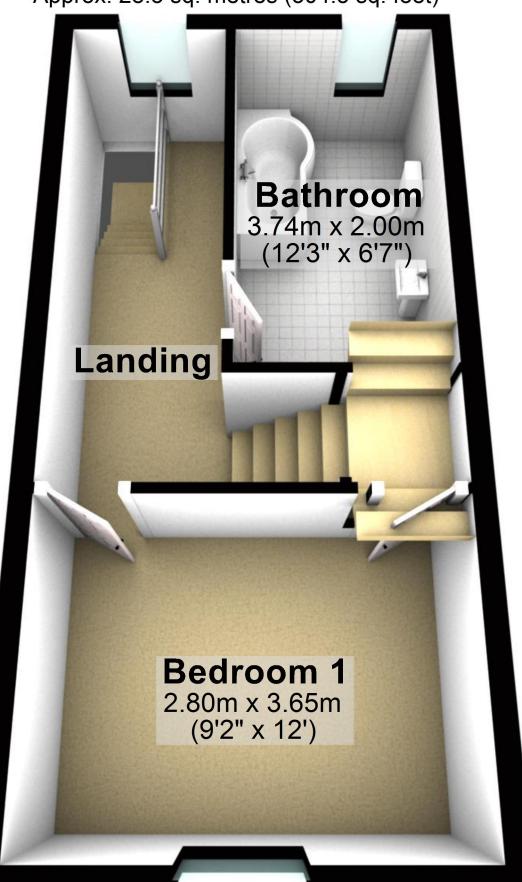

## **First Floor**

Approx. 28.3 sq. metres (304.5 sq. feet)

# **First Floor**

Approx. 28.3 sq. metres (304.5 sq. feet)