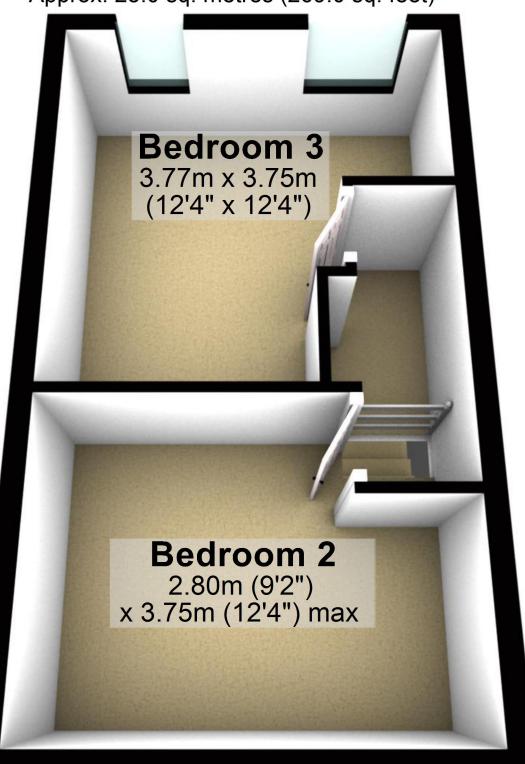

## **Second Floor**

Approx. 25.0 sq. metres (269.0 sq. feet)

# **Second Floor**

Approx. 25.0 sq. metres (269.0 sq. feet)