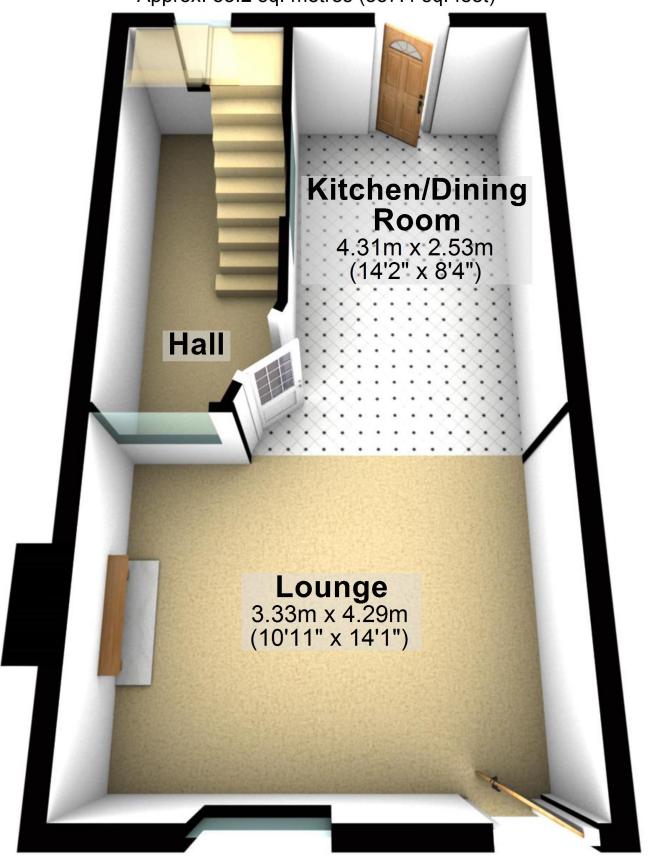

#### **Ground Floor**

Approx. 33.2 sq. metres (357.4 sq. feet)

Total area: approx. 86.5 sq. metres (930.9 sq. feet)

For illustritive purposes only. Not to scale. All sizes are approximate.

Plan produced using PlanUp.