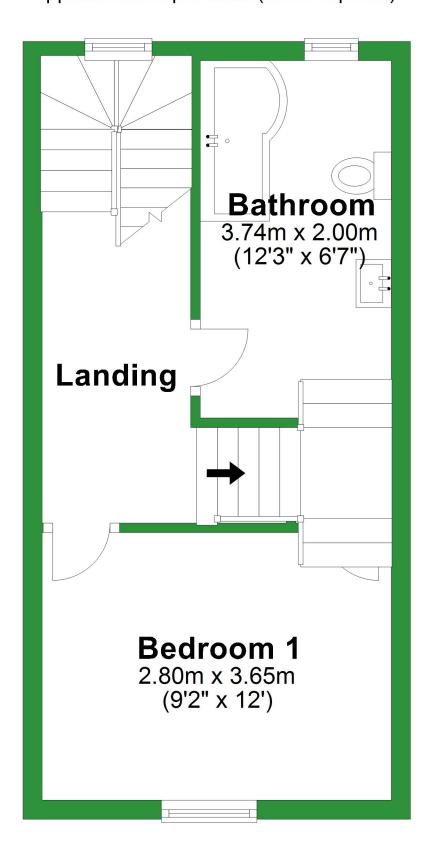

## **First Floor**

Approx. 28.3 sq. metres (304.5 sq. feet)

# **First Floor**

Approx. 28.3 sq. metres (304.5 sq. feet)