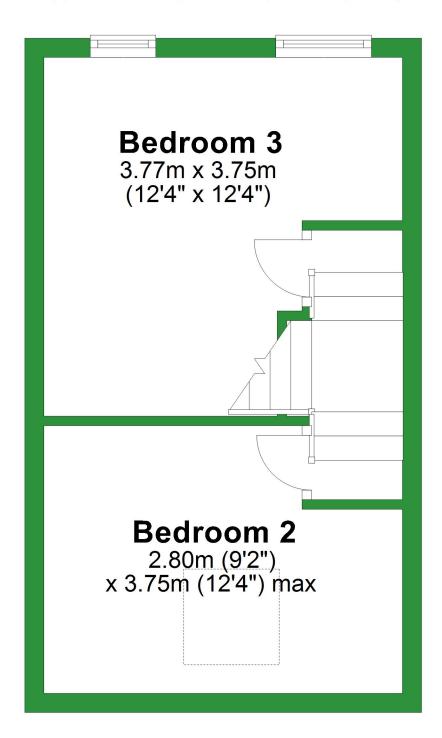

## **Second Floor**

Approx. 25.0 sq. metres (269.0 sq. feet)

# **Second Floor**

Approx. 25.0 sq. metres (269.0 sq. feet)